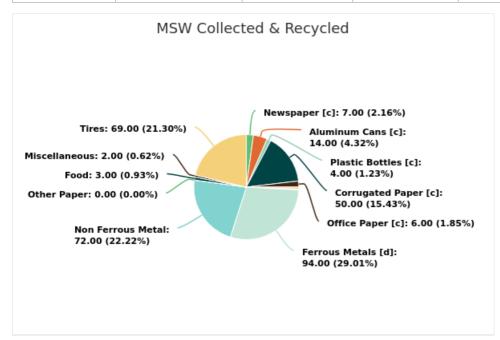

### MSW Collected & Recycled

Member:

Levy County

Displaying 19 results

| MATERIAL TYPE        | TONS OF MSW COLLECTED | TONS OF MSW RECYCLED | % MSW RECYCLED |
|----------------------|-----------------------|----------------------|----------------|
| Newspaper [c]        | 362.00                | 24.00                | 7%             |
| Glass [c]            | 767.00                |                      |                |
| Aluminum Cans [c]    | 249.00                | 36.00                | 14%            |
| Plastic Bottles [c]  | 534.00                | 21.00                | 4%             |
| Steel Cans [c]       | 240.00                |                      |                |
| Corrugated Paper [c] | 2,351.00              | 1,187.00             | 50%            |
| Office Paper [c]     | 410.00                | 23.00                | 6%             |
| Yard Trash [c]       | 1,226.00              | 20.00                | 2%             |
| Other Plastics       | 2,979.00              | 15.00                | 1%             |
| Ferrous Metals [d]   | 2,921.00              | 2,746.00             | 94%            |
| White Goods [d]      | 42.00                 | 0                    | 0%             |
| Non Ferrous Metal    | 436.00                | 315.00               | 72%            |
| Other Paper          | 4,290.00              | 1.00                 | 0%             |
| Textiles             | 917.00                | 0                    | 0%             |
| C&D Debris           | 1,840.00              | 3.00                 | 0%             |
| Food                 | 3,606.00              | 90.00                | 3%             |
| Miscellaneous        | 5,746.00              | 121.00               | 2%             |
| Tires                | 81.00                 | 56.00                | 69%            |
| Process Fuel [e][f]  |                       | 0                    |                |
| Total                | 28,997.00             | 4,658.00             | 16.06          |