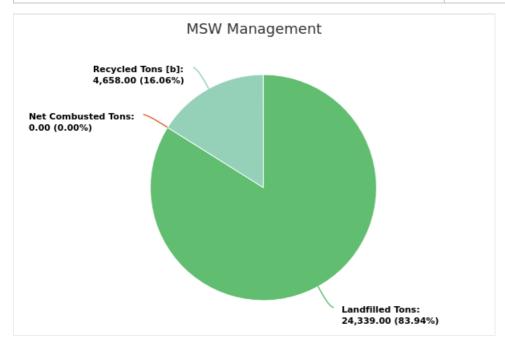

#### MSW Management

Member: Levy County

Displaying 1 result

| LANDFILLED<br>TONS | NET COMBUSTED<br>TONS | RECYCLED TONS [B] | STOCKPILED<br>TONS | TOTAL     | TOTAL POUNDS PER CAPITA PER<br>DAY |
|--------------------|-----------------------|-------------------|--------------------|-----------|------------------------------------|
| 24,339.00          | 0                     | 4,658.00          |                    | 28,997.00 | 3.87                               |