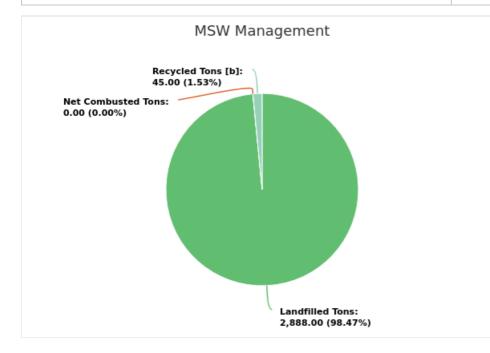

## MSW Management

Member:

Liberty County

#### Displaying 1 result

| LANDFILLED<br>TONS | NET COMBUSTED<br>TONS | RECYCLED TONS<br>[B] | STOCKPILED<br>TONS | TOTAL    | TOTAL POUNDS PER CAPITA PER<br>DAY |
|--------------------|-----------------------|----------------------|--------------------|----------|------------------------------------|
| 2,888.00           | 0                     | 45.00                |                    | 2,933.00 | 1.80                               |