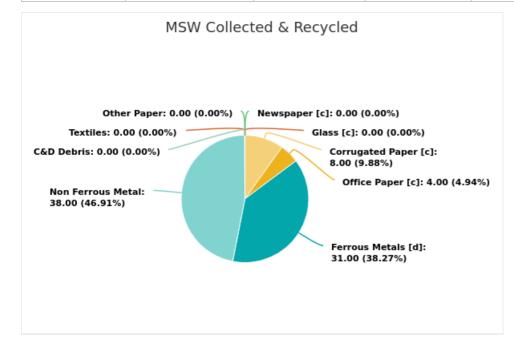

## MSW Collected & Recycled

## Liberty County

Displaying 18 results

| MATERIAL TYPE        | TONS OF MSW COLLECTED | TONS OF MSW RECYCLED | % MSW RECYCLED |
|----------------------|-----------------------|----------------------|----------------|
| Newspaper [c]        | 38.00                 | 0                    | 0%             |
| Glass [c]            | 86.00                 | 0                    | 0%             |
| Aluminum Cans [c]    | 19.00                 | 0                    | 0%             |
| Plastic Bottles [c]  | 58.00                 | 0                    | 0%             |
| Steel Cans [c]       | 27.00                 | 0                    | 0%             |
| Corrugated Paper [c] | 245.00                | 19.00                | 8%             |
| Office Paper [c]     | 45.00                 | 2.00                 | 4%             |
| Yard Trash [c]       | 139.00                |                      |                |
| Other Plastics       | 336.00                | 0                    | 0%             |
| Ferrous Metals [d]   | 45.00                 | 14.00                | 31%            |
| White Goods [d]      | 4.00                  |                      |                |
| Non Ferrous Metal    | 26.00                 | 10.00                | 38%            |
| Other Paper          | 484.00                | 0                    | 0%             |
| Textiles             | 103.00                | 0                    | 0%             |
| C&D Debris           | 214.00                | 0                    | 0%             |
| Food                 | 406.00                |                      |                |
| Miscellaneous        | 655.00                |                      |                |
| Tires                | 3.00                  |                      |                |
| Total                | 2,933.00              | 45.00                | 1.53           |