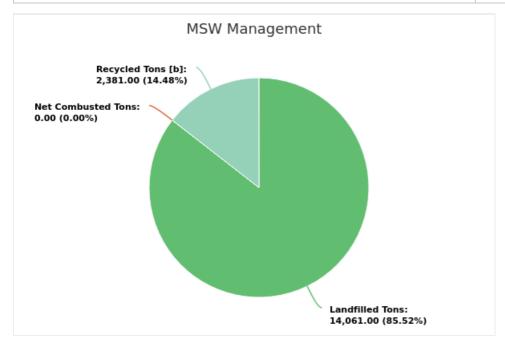

#### MSW Management

Member: Madison County

Displaying 1 result

| LANDFILLED<br>TONS | NET COMBUSTED<br>TONS | RECYCLED TONS<br>[B] | STOCKPILED<br>TONS | TOTAL     | TOTAL POUNDS PER CAPITA PER<br>DAY |
|--------------------|-----------------------|----------------------|--------------------|-----------|------------------------------------|
| 14,061.00          | 0                     | 2,381.00             |                    | 16,442.00 | 4.63                               |