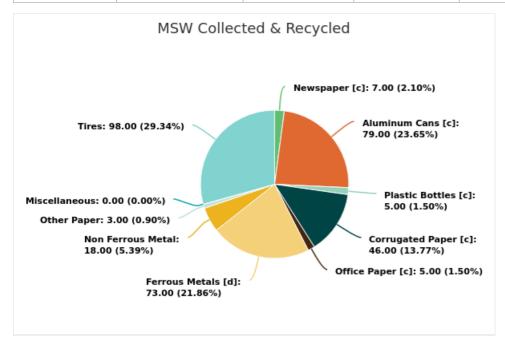

### MSW Collected & Recycled

Member:

**Madison County** 

Displaying 18 results

| MATERIAL TYPE        | TONS OF MSW COLLECTED | TONS OF MSW RECYCLED | % MSW RECYCLED |
|----------------------|-----------------------|----------------------|----------------|
| Newspaper [c]        | 195.00                | 14.00                | 7%             |
| Glass [c]            | 410.00                |                      |                |
| Aluminum Cans [c]    | 147.00                | 116.00               | 79%            |
| Plastic Bottles [c]  | 290.00                | 15.00                | 5%             |
| Steel Cans [c]       | 126.00                |                      |                |
| Corrugated Paper [c] | 2,186.00              | 1,011.00             | 46%            |
| Office Paper [c]     | 216.00                | 11.00                | 5%             |
| Yard Trash [c]       | 788.00                |                      |                |
| Other Plastics       | 1,590.00              |                      |                |
| Ferrous Metals [d]   | 1,316.00              | 959.00               | 73%            |
| White Goods [d]      | 71.00                 |                      |                |
| Non Ferrous Metal    | 88.00                 | 16.00                | 18%            |
| Other Paper          | 2,377.00              | 74.00                | 3%             |
| Textiles             | 483.00                |                      |                |
| C&D Debris           | 1,041.00              |                      |                |
| Food                 | 1,899.00              |                      |                |
| Miscellaneous        | 3,057.00              | 7.00                 | 0%             |
| Tires                | 162.00                | 158.00               | 98%            |
| Total                | 16,442.00             | 2,381.00             | 14.48          |