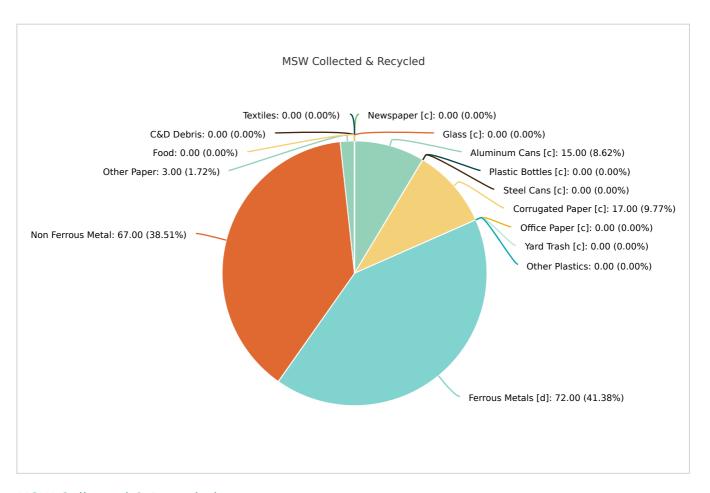

## MSW Collected & Recycled

| Member:              | Madison County        |                      |                |
|----------------------|-----------------------|----------------------|----------------|
| MATERIAL TYPE        | TONS OF MSW COLLECTED | TONS OF MSW RECYCLED | % MSW RECYCLED |
| Newspaper [c]        | 44.00                 | 0                    | 0%             |
| Glass [c]            | 371.00                | 0                    | 0%             |
| Aluminum Cans [c]    | 226.00                | 35.00                | 15%            |
| Plastic Bottles [c]  | 644.00                | 0                    | 0%             |
| Steel Cans [c]       | 120.00                | 0                    | 0%             |
| Corrugated Paper [c] | 2,717.00              | 461.00               | 17%            |
| Office Paper [c]     | 258.00                | 0                    | 0%             |
| Yard Trash [c]       | 410.00                | 0                    | 0%             |
| Other Plastics       | 2,019.00              | 9.00                 | 0%             |
| Ferrous Metals [d]   | 6,866.00              | 4,933.00             | 72%            |
| White Goods [d]      | 50.00                 | 0                    | 0%             |
| Non Ferrous Metal    | 81.00                 | 54.00                | 67%            |
| Other Paper          | 2,165.00              | 60.00                | 3%             |
| Textiles             | 869.00                | 0                    | 0%             |
| C&D Debris           | 2,376.00              | 0                    | 0%             |
| Food                 | 1,219.00              | 0                    | 0%             |

| Total               | 22,877.00 | 5,552.00 | 24.27 |
|---------------------|-----------|----------|-------|
| Process Fuel [e][f] |           | 0        |       |
| Tires               | 157.00    | 0        | 0%    |
| Miscellaneous       | 2,285.00  | 0        | 0%    |