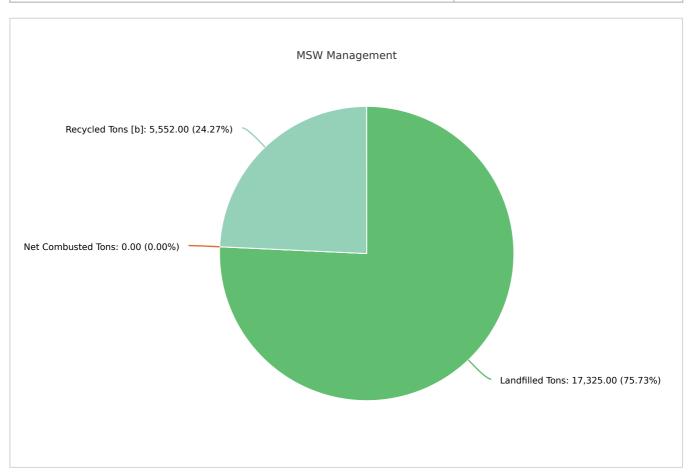

## MSW Management

 Member:
 Madison County

 LANDFILLED TONS
 NET COMBUSTED TONS
 RECYCLED TONS [B]
 STOCKPILED TONS
 TOTAL
 TOTAL POUNDS PER CAPITA PER DAY

 17,325.00
 0
 5,552.00
 22,877.00
 6.61

| Total               | 22,877.00 | 5,552.00 | 24.27 |
|---------------------|-----------|----------|-------|
| Process Fuel [e][f] |           | 0        |       |
| Tires               | 157.00    | 0        | 0%    |
| Miscellaneous       | 2,285.00  | 0        | 0%    |