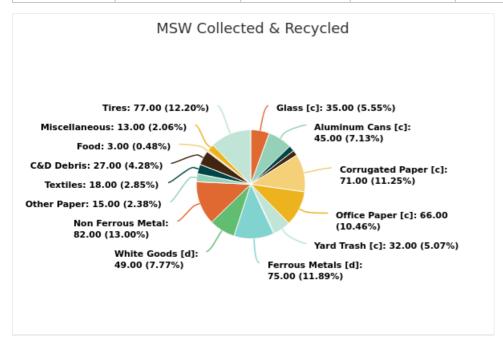

#### MSW Collected & Recycled

Member:

Marion County

Displaying 18 results

| MATERIAL TYPE        | TONS OF MSW COLLECTED | TONS OF MSW RECYCLED | % MSW RECYCLED |
|----------------------|-----------------------|----------------------|----------------|
| Newspaper [c]        | 2,231.00              | 0                    | 0%             |
| Glass [c]            | 6,310.00              | 2,199.00             | 35%            |
| Aluminum Cans [c]    | 1,421.00              | 637.00               | 45%            |
| Plastic Bottles [c]  | 3,676.00              | 402.00               | 11%            |
| Steel Cans [c]       | 1,590.00              | 153.00               | 10%            |
| Corrugated Paper [c] | 23,016.00             | 16,244.00            | 71%            |
| Office Paper [c]     | 2,797.00              | 1,834.00             | 66%            |
| Yard Trash [c]       | 218,784.00            | 69,896.00            | 32%            |
| Other Plastics       | 20,033.00             | 356.00               | 2%             |
| Ferrous Metals [d]   | 56,372.00             | 42,256.00            | 75%            |
| White Goods [d]      | 279.00                | 136.00               | 49%            |
| Non Ferrous Metal    | 7,013.00              | 5,729.00             | 82%            |
| Other Paper          | 31,699.00             | 4,891.00             | 15%            |
| Textiles             | 6,230.00              | 1,151.00             | 18%            |
| C&D Debris           | 215,027.00            | 58,603.00            | 27%            |
| Food                 | 24,296.00             | 651.00               | 3%             |
| Miscellaneous        | 11,614.00             | 1,562.00             | 13%            |
| Tires                | 2,521.00              | 1,947.00             | 77%            |
| Total                | 634,909.00            | 208,647.00           | 32.86          |