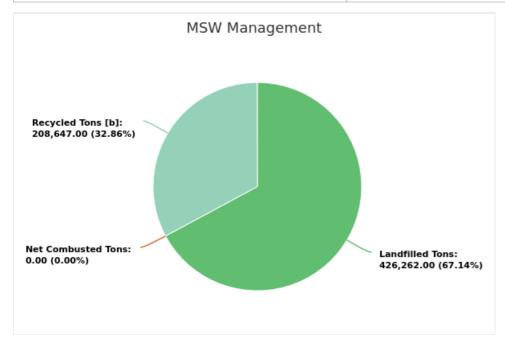

#### MSW Management

Member: Marion County

Displaying 1 result

| LANDFILLED<br>TONS | NET COMBUSTED<br>TONS | RECYCLED TONS [B] | STOCKPILED<br>TONS | TOTAL      | TOTAL POUNDS PER CAPITA PER<br>DAY |
|--------------------|-----------------------|-------------------|--------------------|------------|------------------------------------|
| 426,262.00         | 0                     | 208,647.00        |                    | 634,909.00 | 9.83                               |