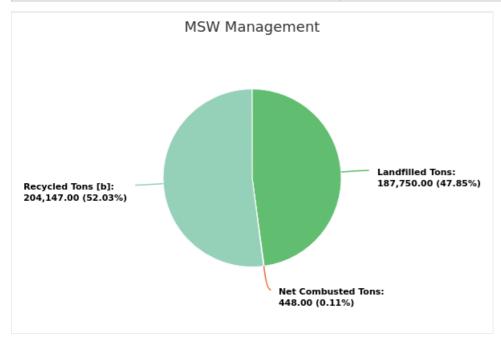

#### MSW Management

Member: Martin County

Displaying 1 result

| LANDFILLED<br>TONS | NET COMBUSTED<br>TONS | RECYCLED TONS [B] | STOCKPILED<br>TONS | TOTAL      | TOTAL POUNDS PER CAPITA PER<br>DAY |
|--------------------|-----------------------|-------------------|--------------------|------------|------------------------------------|
| 187,750.00         | 448.00                | 204,147.00        |                    | 392,345.00 | 13.82                              |