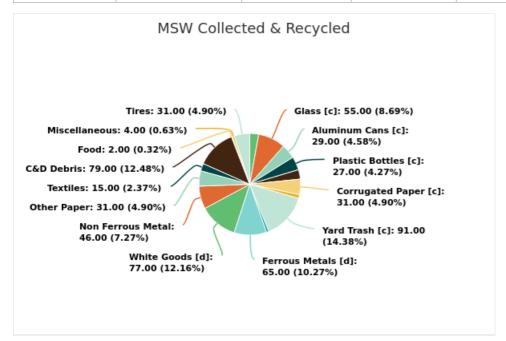

### MSW Collected & Recycled

Member:

Martin County

Displaying 18 results

| MATERIAL TYPE        | TONS OF MSW COLLECTED | TONS OF MSW RECYCLED | % MSW RECYCLED |
|----------------------|-----------------------|----------------------|----------------|
| Newspaper [c]        | 13,883.00             | 2,449.00             | 18%            |
| Glass [c]            | 6,556.00              | 3,615.00             | 55%            |
| Aluminum Cans [c]    | 1,156.00              | 332.00               | 29%            |
| Plastic Bottles [c]  | 3,084.00              | 829.00               | 27%            |
| Steel Cans [c]       | 1,928.00              | 371.00               | 19%            |
| Corrugated Paper [c] | 22,368.00             | 6,841.00             | 31%            |
| Office Paper [c]     | 3,856.00              | 298.00               | 8%             |
| Yard Trash [c]       | 104,199.00            | 94,904.00            | 91%            |
| Other Plastics       | 13,112.00             | 647.00               | 5%             |
| Ferrous Metals [d]   | 15,041.00             | 9,722.00             | 65%            |
| White Goods [d]      | 2,414.00              | 1,852.00             | 77%            |
| Non Ferrous Metal    | 1,928.00              | 893.00               | 46%            |
| Other Paper          | 18,126.00             | 5,601.00             | 31%            |
| Textiles             | 5,014.00              | 770.00               | 15%            |
| C&D Debris           | 89,542.00             | 70,679.00            | 79%            |
| Food                 | 19,284.00             | 459.00               | 2%             |
| Miscellaneous        | 68,163.00             | 3,053.00             | 4%             |
| Tires                | 2,691.00              | 832.00               | 31%            |
| Total                | 392,345.00            | 204,147.00           | 52.03          |