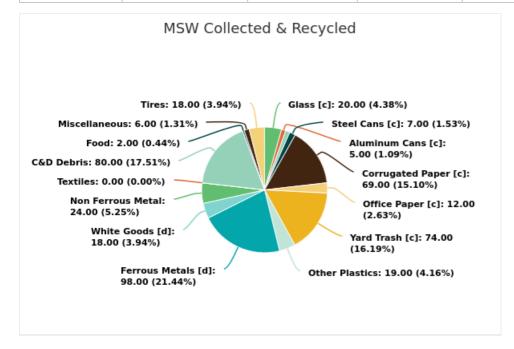

### MSW Collected & Recycled

Member:

Monroe County

Displaying 18 results

| MATERIAL TYPE        | TONS OF MSW COLLECTED | TONS OF MSW RECYCLED | % MSW RECYCLED |
|----------------------|-----------------------|----------------------|----------------|
| Newspaper [c]        | 9,926.00              |                      |                |
| Glass [c]            | 7,720.00              | 1,507.00             | 20%            |
| Aluminum Cans [c]    | 3,309.00              | 161.00               | 5%             |
| Plastic Bottles [c]  | 3,750.00              | 185.00               | 5%             |
| Steel Cans [c]       | 2,646.00              | 198.00               | 7%             |
| Corrugated Paper [c] | 8,823.00              | 6,048.00             | 69%            |
| Office Paper [c]     | 1,788.00              | 212.00               | 12%            |
| Yard Trash [c]       | 42,673.00             | 31,513.00            | 74%            |
| Other Plastics       | 3,308.00              | 618.00               | 19%            |
| Ferrous Metals [d]   | 934.00                | 916.00               | 98%            |
| White Goods [d]      | 1,101.00              | 198.00               | 18%            |
| Non Ferrous Metal    | 993.00                | 237.00               | 24%            |
| Other Paper          | 2,205.00              |                      |                |
| Textiles             | 4,402.00              | 13.00                | 0%             |
| C&D Debris           | 268,322.00            | 214,279.00           | 80%            |
| Food                 | 43,014.00             | 837.00               | 2%             |
| Miscellaneous        | 35,148.00             | 2,206.00             | 6%             |
| Tires                | 1,103.00              | 194.00               | 18%            |
| Total                | 441,165.00            | 259,322.00           | 58.78          |