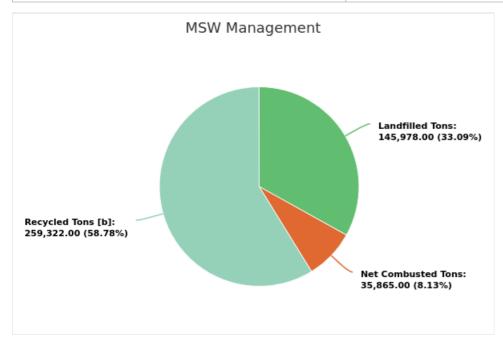

### MSW Management

Member: Monroe County

Displaying 1 result

| LANDFILLED<br>TONS | NET COMBUSTED<br>TONS | RECYCLED TONS [B] | STOCKPILED<br>TONS | TOTAL      | TOTAL POUNDS PER CAPITA PER<br>DAY |
|--------------------|-----------------------|-------------------|--------------------|------------|------------------------------------|
| 145,978.00         | 35,865.00             | 259,322.00        |                    | 441,165.00 | 32.69                              |