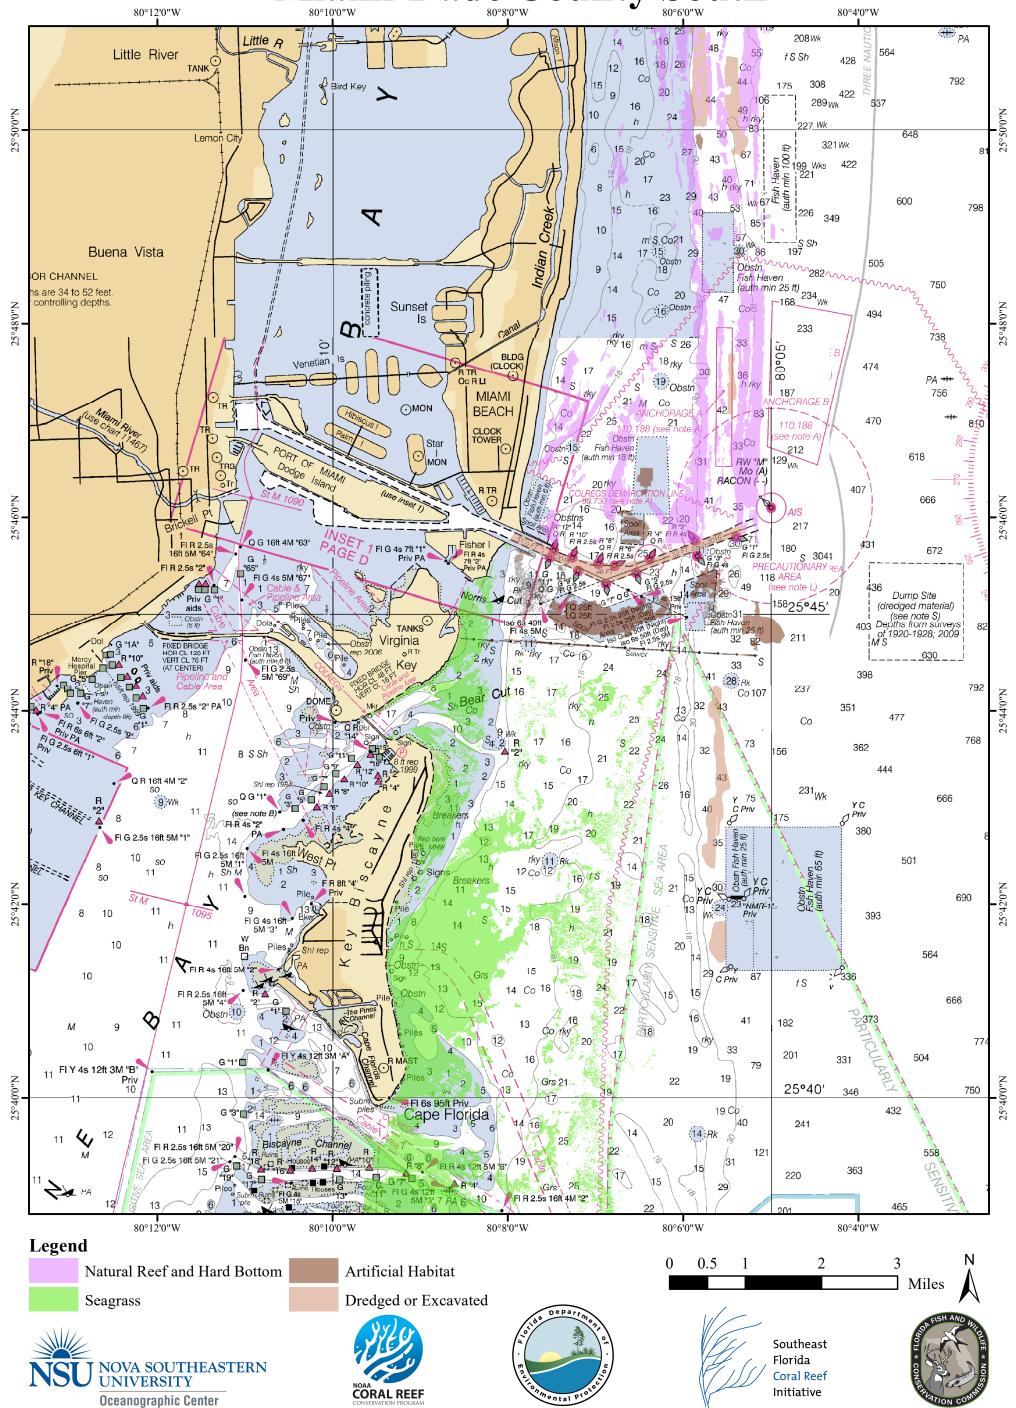

## Miami-Dade County South

WARNING: Your use of this map is at our own risk. This map is not intended to be used for navigational purposes and is not intended to be relied upon in situations where precise location information is needed or where erroneous, inaccurate, or incomplete location data may lead to death, personal injury, property or environmental damage. Neither the Florida Department of Environmental Protection (FDEP), Board of Trustees (BOT) of the Internal Improvement Trust Fund of the State of Florida nor any content providers, guarantees the accuracy, completeness, or reliability of displayed data. In no event will the FDEP or BOT of the Internal Improvement Trust Fund of the State of Florida be liable for any damages whatsoever (including, but not limited to, incidental, exemplary, and consequential damages, lost profits, or damages resulting from lost data or business interruption) resulting from the use or inability to use this information, whether based on warranty, contract, tort, or any other legal theory, and whether or not the FDEP or BOT of the Internal Improvement Trust Fund of the State of Florida are advised of the possibility of such damages.