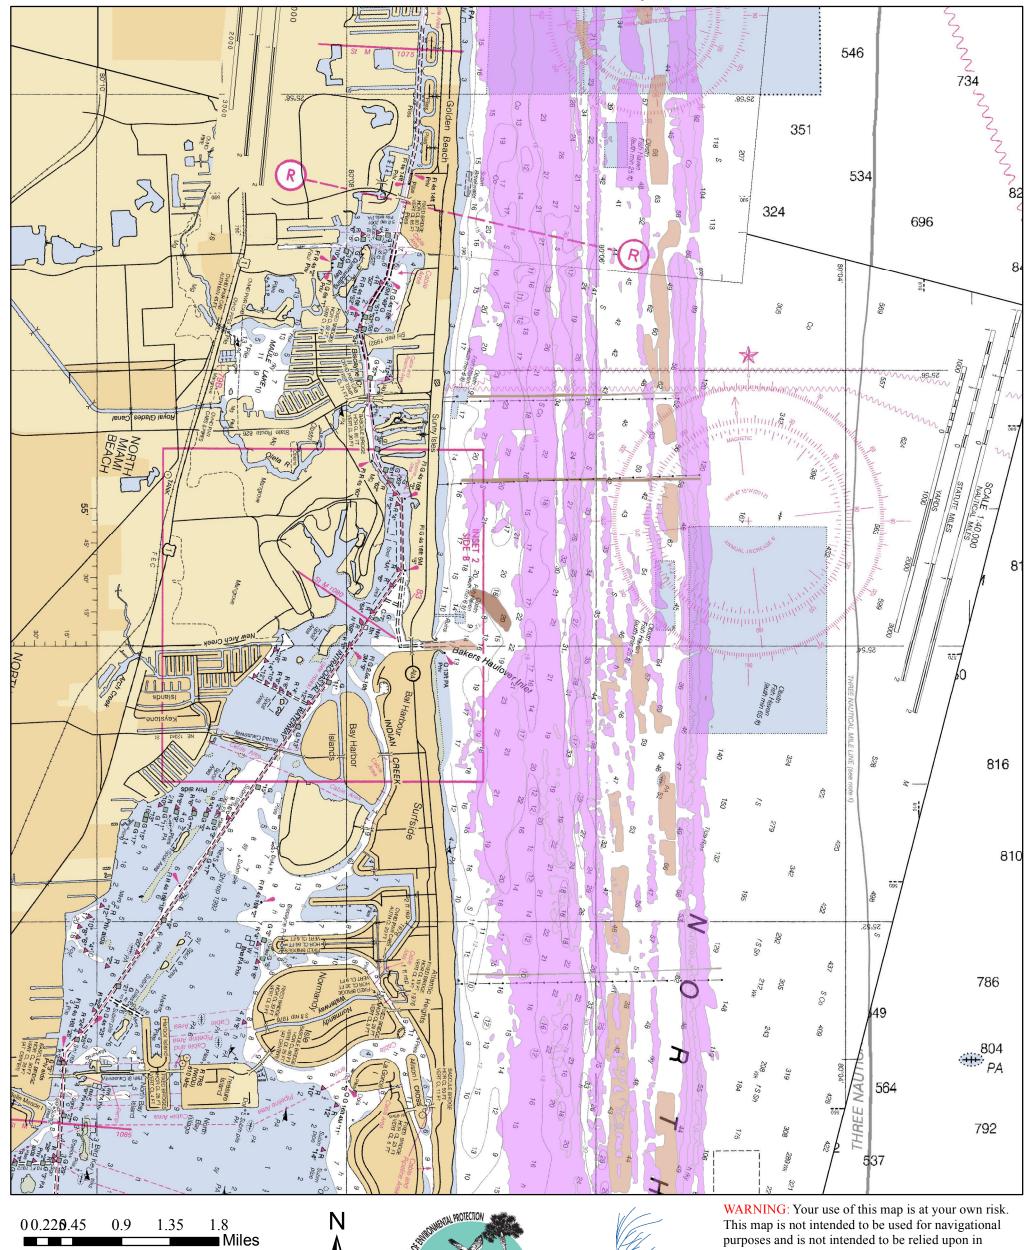

## **Miami-Dade County North**

**Dredged/Excavated** 

Oceanographic Center

situations where precise location information is needed or where erroneous, inaccurate, or incomplete location data may lead to death, personal injury, property or environmental damage. Neither the Florida Department of Environmental Protection (FDEP), Board of Trustees (BOT) of the Internal Improvement Trust Fund of the State of Florida nor any content providers, guarantees the accuracy, completeness, or reliability of displayed data. In no event will the FDEP or BOT of the Internal Improvement Trust Fund of the State of Florida be liable for any damages whatsoever (including, but not limited to, incidental, exemplary, and consequential damages, lost profits, or damages resulting from lost data or business interruption) resulting from the use or inability to use this information, whether based on warranty, contract, tort, or any other legal theory, and whether or not the FDEP or BOT of the Internal Improvement Trust Fund of the State of Florida are advised of the possibility of such damages.