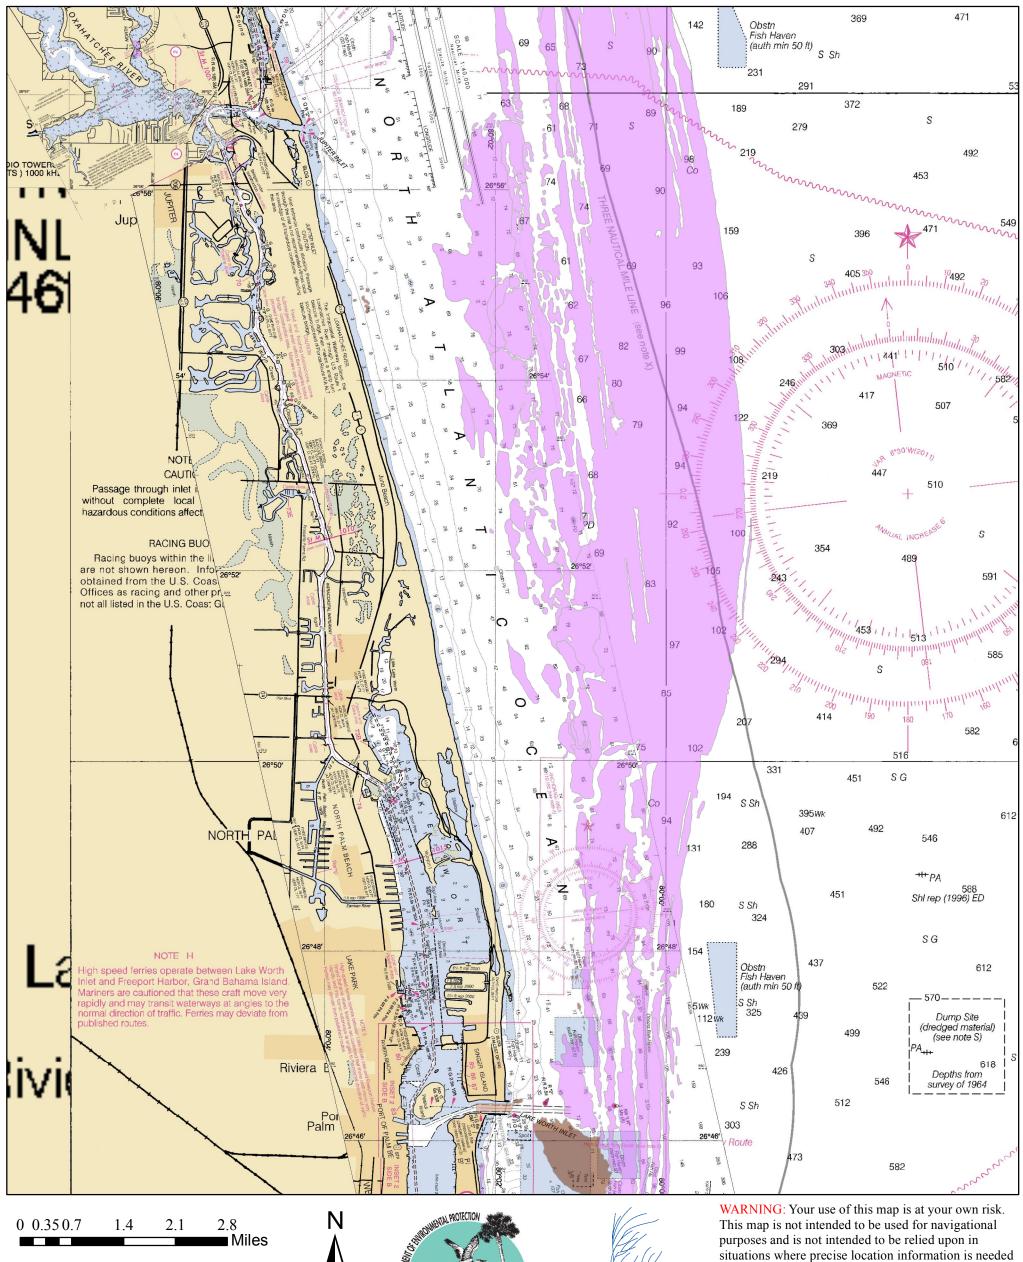

## **Palm Beach County North**

Dredged/Excavated

Southeast Florida Coral Reef Initiative

or where erroneous, inaccurate, or incomplete location data may lead to death, personal injury, property or environmental damage. Neither the Florida Department of Environmental Protection (FDEP), Board of Trustees (BOT) of the Internal Improvement Trust Fund of the State of Florida nor any content providers, guarantees the accuracy, completeness, or reliability of displayed data. In no event will the FDEP or BOT of the Internal Improvement Trust Fund of the State of Florida be liable for any damages whatsoever (including, but not limited to, incidental, exemplary, and consequential damages, lost profits, or damages resulting from lost data or business interruption) resulting from the use or inability to use this information, whether based on warranty, contract, tort, or any other legal theory, and whether or not the FDEP or BOT of the Internal Improvement Trust Fund of the State of Florida are advised of the possibility of such damages.