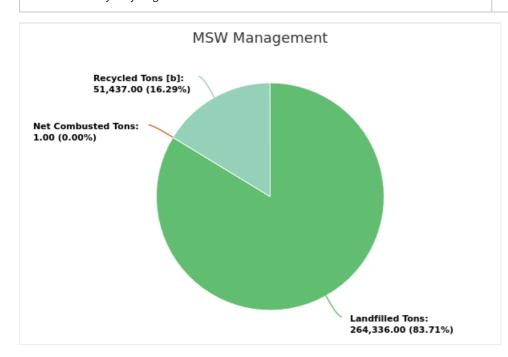

#### MSW Management

Member:

Okaloosa County

#### Displaying 1 result

| LANDFILLED<br>TONS | NET COMBUSTED<br>TONS | RECYCLED TONS<br>[B] | STOCKPILED<br>TONS | TOTAL      | TOTAL POUNDS PER CAPITA PER<br>DAY |
|--------------------|-----------------------|----------------------|--------------------|------------|------------------------------------|
| 264,336.00         | 1.00                  | 51,437.00            |                    | 315,774.00 | 8.73                               |