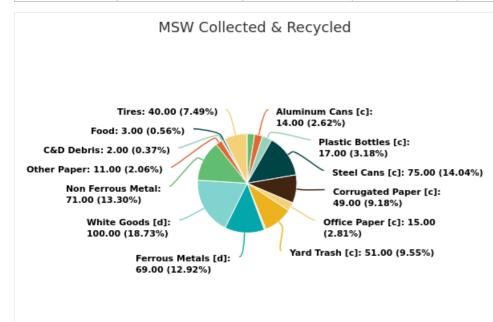

#### MSW Collected & Recycled

#### Member:

#### Okaloosa County

Displaying 18 results

| MATERIAL TYPE        | TONS OF MSW COLLECTED | TONS OF MSW RECYCLED | % MSW RECYCLED |  |
|----------------------|-----------------------|----------------------|----------------|--|
| Newspaper [c]        | 2,941.00              |                      |                |  |
| Glass [c]            | 7,925.00              | 1,063.00             | 13%            |  |
| Aluminum Cans [c]    | 2,078.00              | 281.00               | 14%            |  |
| Plastic Bottles [c]  | 5,513.00              | 938.00               | 17%            |  |
| Steel Cans [c]       | 8,414.00              | 6,290.00             | 75%            |  |
| Corrugated Paper [c] | 20,275.00             | 9,982.00             | 49%            |  |
| Office Paper [c]     | 2,114.00              | 317.00               | 15%            |  |
| Yard Trash [c]       | 33,313.00             | 16,907.00            | 51%            |  |
| Other Plastics       | 18,465.00             | 492.00               | 3%             |  |
| Ferrous Metals [d]   | 8,819.00              | 6,043.00             | 69%            |  |
| White Goods [d]      | 654.00                | 654.00               | 100%           |  |
| Non Ferrous Metal    | 2,783.00              | 1,966.00             | 71%            |  |
| Other Paper          | 30,825.00             | 3,376.00             | 11%            |  |
| Textiles             | 5,719.00              |                      |                |  |
| C&D Debris           | 117,339.00            | 2,030.00             | 2%             |  |
| Food                 | 23,682.00             | 645.00               | 3%             |  |
| Miscellaneous        | 24,104.00             | 132.00               | 1%             |  |
| Tires                | 811.00                | 321.00               | 40%            |  |
| Total                | 315,774.00            | 51,437.00            | 16.29          |  |