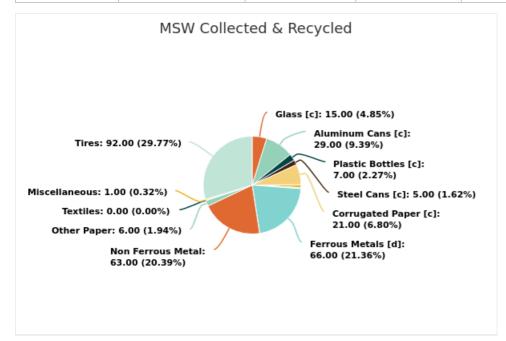

## MSW Collected & Recycled

Member:

Okeechobee County

Displaying 19 results

| MATERIAL TYPE        | TONS OF MSW COLLECTED | TONS OF MSW RECYCLED | % MSW RECYCLED |
|----------------------|-----------------------|----------------------|----------------|
| Newspaper [c]        | 760.00                | 0                    | 0%             |
| Glass [c]            | 2,135.00              | 326.00               | 15%            |
| Aluminum Cans [c]    | 611.00                | 180.00               | 29%            |
| Plastic Bottles [c]  | 1,267.00              | 89.00                | 7%             |
| Steel Cans [c]       | 578.00                | 29.00                | 5%             |
| Corrugated Paper [c] | 5,059.00              | 1,066.00             | 21%            |
| Office Paper [c]     | 905.00                | 28.00                | 3%             |
| Yard Trash [c]       | 2,764.00              | 0                    | 0%             |
| Other Plastics       | 6,760.00              | 56.00                | 1%             |
| Ferrous Metals [d]   | 7,282.00              | 4,819.00             | 66%            |
| White Goods [d]      | 94.00                 | 0                    | 0%             |
| Non Ferrous Metal    | 2,443.00              | 1,548.00             | 63%            |
| Other Paper          | 10,450.00             | 607.00               | 6%             |
| Textiles             | 2,070.00              | 0                    | 0%             |
| C&D Debris           | 4,430.00              | 0                    | 0%             |
| Food                 | 8,132.00              | 25.00                | 0%             |
| Miscellaneous        | 13,076.00             | 185.00               | 1%             |
| Tires                | 71.00                 | 65.00                | 92%            |
| Process Fuel [e][f]  |                       | 0                    |                |
| Total                | 68,887.00             | 9,023.00             | 13.10          |