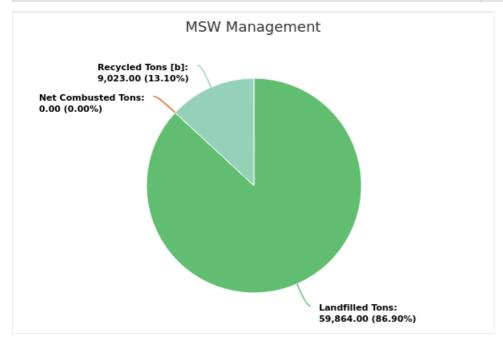

### MSW Management

Member: Okeechobee County

Displaying 1 result

| LANDFILLED<br>TONS | NET COMBUSTED<br>TONS | RECYCLED TONS [B] | STOCKPILED<br>TONS | TOTAL     | TOTAL POUNDS PER CAPITA PER<br>DAY |
|--------------------|-----------------------|-------------------|--------------------|-----------|------------------------------------|
| 59,864.00          | 0                     | 9,023.00          |                    | 68,887.00 | 9.74                               |