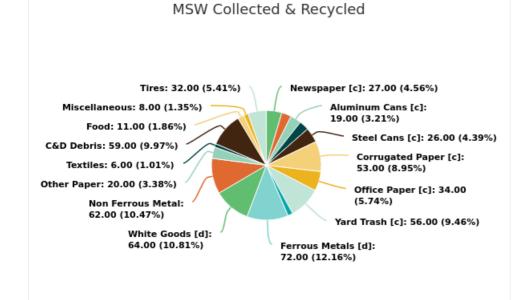

### MSW Collected & Recycled

# Orange County

Displaying 19 results

| MATERIAL TYPE        | TONS OF MSW COLLECTED | TONS OF MSW RECYCLED | % MSW RECYCLED |
|----------------------|-----------------------|----------------------|----------------|
| Newspaper [c]        | 68,502.00             | 18,588.00            | 27%            |
| Glass [c]            | 26,432.00             | 4,466.00             | 17%            |
| Aluminum Cans [c]    | 29,395.00             | 5,627.00             | 19%            |
| Plastic Bottles [c]  | 48,387.00             | 8,117.00             | 17%            |
| Steel Cans [c]       | 19,915.00             | 5,182.00             | 26%            |
| Corrugated Paper [c] | 202,155.00            | 107,738.00           | 53%            |
| Office Paper [c]     | 63,140.00             | 21,708.00            | 34%            |
| Yard Trash [c]       | 134,639.00            | 75,291.00            | 56%            |
| Other Plastics       | 216,930.00            | 19,667.00            | 9%             |
| Ferrous Metals [d]   | 247,224.00            | 177,078.00           | 72%            |
| White Goods [d]      | 26,275.00             | 16,919.00            | 64%            |
| Non Ferrous Metal    | 83,435.00             | 51,610.00            | 62%            |
| Other Paper          | 307,417.00            | 61,106.00            | 20%            |
| Textiles             | 53,161.00             | 3,330.00             | 6%             |
| C&D Debris           | 1,075,666.00          | 631,884.00           | 59%            |
| Food                 | 257,549.00            | 27,859.00            | 11%            |
| Miscellaneous        | 763,922.00            | 61,505.00            | 8%             |
| Tires                | 29,520.00             | 9,576.00             | 32%            |
| Process Fuel [e][f]  |                       | 0                    |                |
| Total                | 3,653,664.00          | 1,307,251.00         | 35.78          |