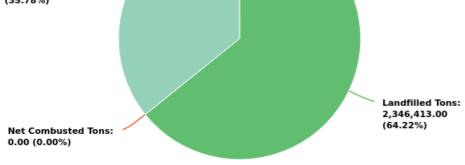

### **MSW Management**

| M    | m | be | r. |
|------|---|----|----|
| 1110 |   | ne |    |

Orange County

Displaying 1 result

| LANDFILLED<br>TONS | NET COMBUSTED<br>TONS | RECYCLED TONS<br>[B] | STOCKPILED<br>TONS | TOTAL        | TOTAL POUNDS PER CAPITA PER<br>DAY |
|--------------------|-----------------------|----------------------|--------------------|--------------|------------------------------------|
| 2,346,413.00       | 0                     | 1,307,251.00         |                    | 3,653,664.00 | 14.83                              |