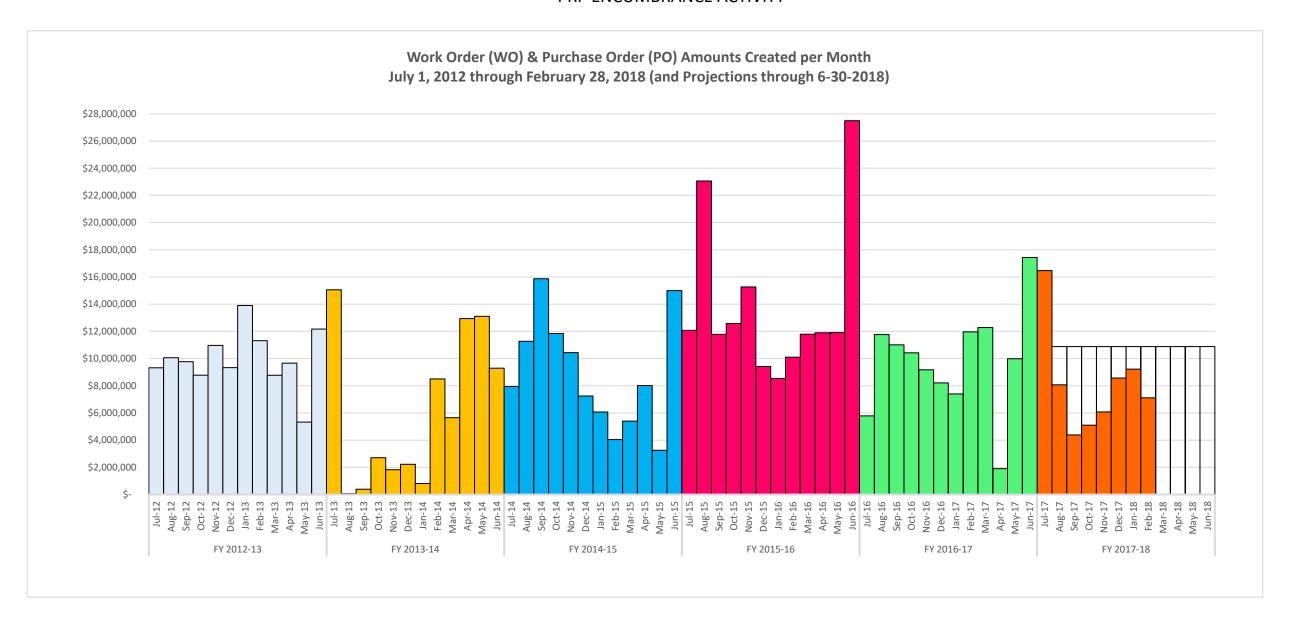

# PRP ENCUMBRANCE ACTIVITY

| 2017-18 FISCAL ACTIVITY BY MONTH as of February 28, 2018 |    |                         |    |            |            |  |
|----------------------------------------------------------|----|-------------------------|----|------------|------------|--|
| Month                                                    |    | Projection<br>per Month |    |            | Percentage |  |
| Jul 2017                                                 | \$ | 10,882,300              | \$ | 16,471,730 | 151%       |  |
| Aug 2017                                                 | \$ | 10,882,300              | \$ | 8,070,904  | 74%        |  |
| Sep 2017                                                 | \$ | 10,882,300              | \$ | 4,383,454  | 40%        |  |
| Oct 2017                                                 | \$ | 10,882,300              | \$ | 5,099,610  | 47%        |  |
| Nov 2017                                                 | \$ | 10,882,300              | \$ | 6,075,244  | 56%        |  |
| Dec 2017                                                 | \$ | 10,882,300              | \$ | 8,569,201  | 79%        |  |
| Jan 2018                                                 | \$ | 10,882,300              | \$ | 9,222,348  | 85%        |  |
| Feb 2018                                                 | \$ | 10,882,300              | \$ | 7,115,124  | 65%        |  |
| Mar 2018                                                 | \$ | 10,882,300              | \$ | -          | 0%         |  |
| Apr 2018                                                 | \$ | 10,882,300              | \$ | -          | 0%         |  |
| May 2018                                                 | \$ | 10,882,300              | \$ | -          | 0%         |  |
| Jun 2018                                                 | \$ | 10,881,520              | \$ | -          | 0%         |  |
| Grand Total                                              | \$ | 130,586,820             | \$ | 65,007,614 | 50%        |  |

| TOTAL ENCUMBERED BY FISCAL YEAR ALLOCATION as of February 28, 2018 |                                                                                          |               |               |  |  |  |
|--------------------------------------------------------------------|------------------------------------------------------------------------------------------|---------------|---------------|--|--|--|
| Fiscal Year                                                        | FCO Appropriation Total Amount FCO Appropriation Fiscal Year Amount Encumbered** Balance |               |               |  |  |  |
| FY 2016-17 (carry over)                                            | \$ 15,586,820                                                                            | \$ 15,586,820 | \$ -          |  |  |  |
| FY 2017-18                                                         | \$ 115,000,000                                                                           | \$ 52,547,223 | \$ 62,452,777 |  |  |  |