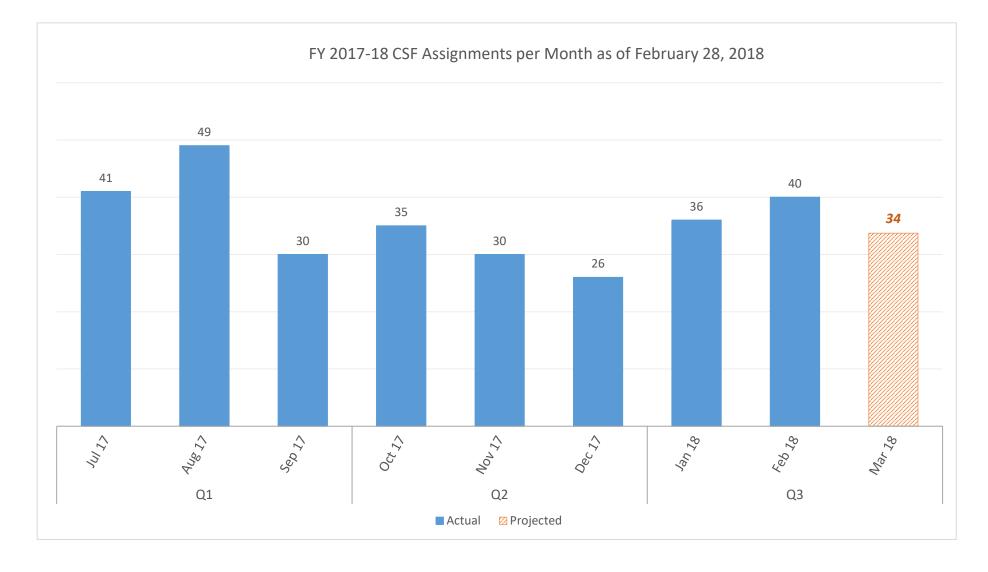

#### **NEW ASSESSMENTS & ASSIGNMENTS**

| FY 2017-18 New Assessments by Month as of February 28, 2018 |               |
|-------------------------------------------------------------|---------------|
|                                                             | Number of New |
| Month                                                       | Assessments   |
| Jul 2017                                                    | 62            |
| Aug 2017                                                    | 85            |
| Sep 2017                                                    | 52            |
| Oct 2017                                                    | 69            |
| Nov 2017                                                    | 45            |
| Dec 2017                                                    | 47            |
| Jan 2018                                                    | 67            |
| Feb 2018                                                    | 38            |
| Mar 2018                                                    |               |
| Apr 2018                                                    |               |
| May 2018                                                    |               |
| Jun 2018                                                    |               |
| Total                                                       | 465           |