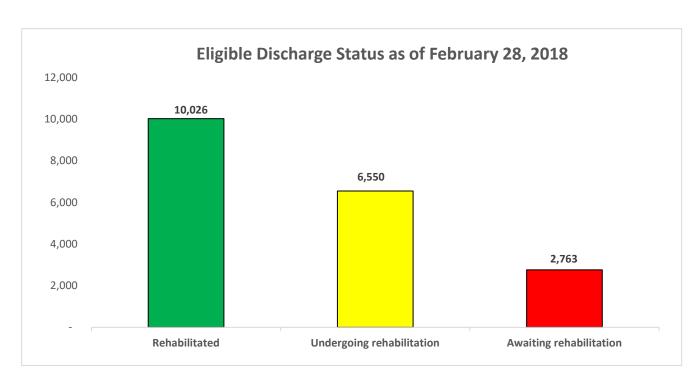

# **CURRENT ELIGIBLE DISCHARGE STATUS**

| Eligible Discharge Status as of February 28, 2018 |            |            |  |  |  |  |
|---------------------------------------------------|------------|------------|--|--|--|--|
| Status                                            | Discharges | Percentage |  |  |  |  |
| Rehabilitated                                     | 10,026     | 52%        |  |  |  |  |
| Undergoing rehabilitation                         | 6,550      | 34%        |  |  |  |  |
| Awaiting rehabilitation                           | 2,763      | 14%        |  |  |  |  |
| Total eligible discharges                         | 19,339     | 100%       |  |  |  |  |