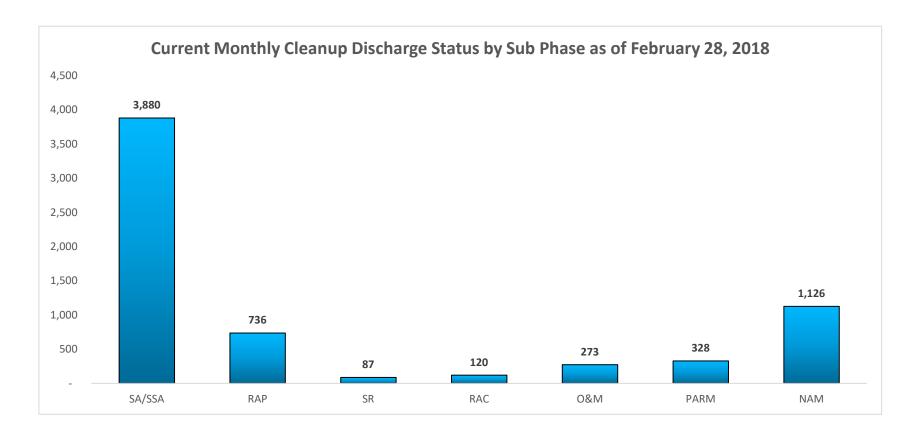

# **CURRENT ELIGIBLE DISCHARGE STATUS**

| Current Monthly Cleanup Discharge Status by Sub Phase as of February 28, 2018 |        |     |    |     |     |      |       |                    |
|-------------------------------------------------------------------------------|--------|-----|----|-----|-----|------|-------|--------------------|
| Score Range                                                                   | SA/SSA | RAP | SR | RAC | O&M | PARM | NAM   | <b>Grand Total</b> |
| ≤ 19                                                                          | 2,050  | 141 | 26 | 35  | 78  | 59   | 177   | 2,566              |
| 20-29                                                                         | 647    | 25  | 8  | 0   | 13  | 9    | 43    | 745                |
| 30-45                                                                         | 637    | 291 | 28 | 37  | 38  | 68   | 334   | 1,433              |
| 46-74                                                                         | 461    | 225 | 24 | 42  | 119 | 164  | 461   | 1,496              |
| ≥ 75                                                                          | 85     | 54  | 1  | 6   | 25  | 28   | 111   | 310                |
| <b>Grand Total</b>                                                            | 3,880  | 736 | 87 | 120 | 273 | 328  | 1,126 | 6,550              |

| Sub Phase | Description                     |
|-----------|---------------------------------|
| SA/SSA    | Site Assessment/Supplemental SA |
| RAP       | Remedial Action Plan            |
| SR        | Source Removal                  |
| RAC       | Remedial Action Construction    |
| O&M       | Operation & Maintenance         |
| PARM      | Post Active Remedial Monitoring |
| NAM       | Natural Attenuation Monitoring  |
|           |                                 |