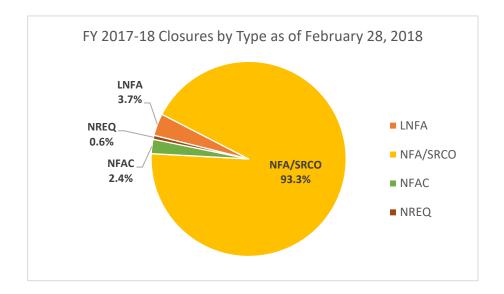

#### **CURRENT CLOSURE STATUS OF ELIGIBLE DISCHARGES**

| FY 2017-18 Discharges Closed as of February 28, 2018 |                           |         |  |  |
|------------------------------------------------------|---------------------------|---------|--|--|
| Projection<br>FY 2017-18                             | Current Discharges Closed | Percent |  |  |
| 425                                                  | 463                       | 108.9%  |  |  |

| FY 2017-18 Closures by Type as of February 28, 2018 |                   |  |  |  |  |
|-----------------------------------------------------|-------------------|--|--|--|--|
| Closure Type                                        | Discharges Closed |  |  |  |  |
| Low Score Site Initiative NFA (LNFA)                | 17                |  |  |  |  |
| No Further Action (NFA/SRCO)                        | 432               |  |  |  |  |
| NFA with Conditions (NFAC)                          | 11                |  |  |  |  |
| Cleanup Not Required (NREQ)                         | 3                 |  |  |  |  |