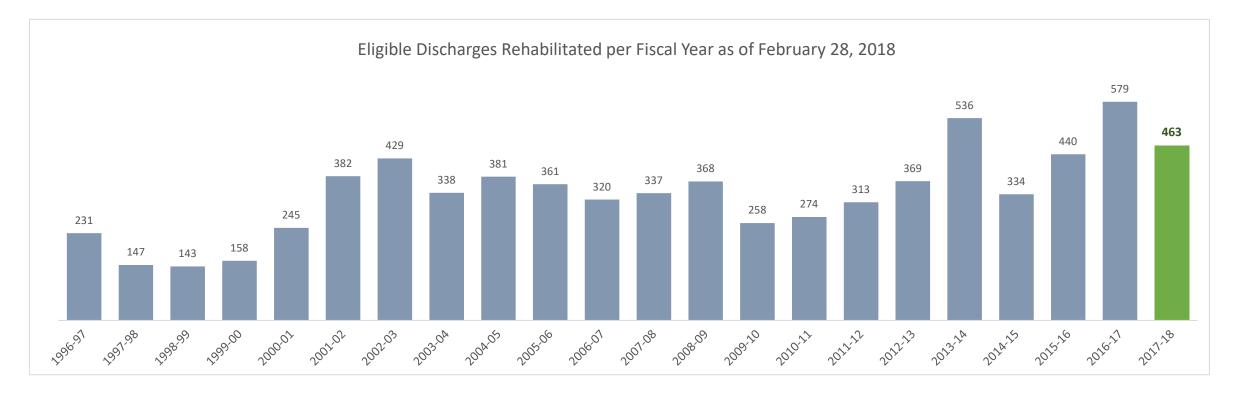

#### **CURRENT CLOSURE STATUS OF ELIGIBLE DISCHARGES**

| FY 2017-18 Discharges Closed as of February 28, 2018 |                           |         |  |  |
|------------------------------------------------------|---------------------------|---------|--|--|
| Projection<br>FY 2017-18                             | Current Discharges Closed | Percent |  |  |
| 425                                                  | 463                       | 108.9%  |  |  |