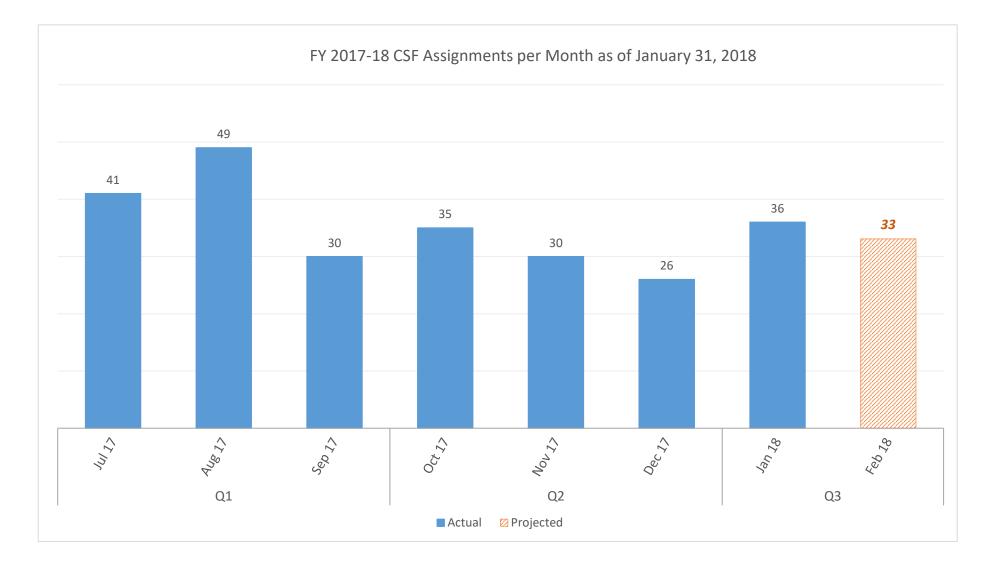

### **NEW ASSESSMENTS & ASSIGNMENTS**

| FY 2017-18 New Assessments by Month as of January 31, 2018 |               |
|------------------------------------------------------------|---------------|
|                                                            | Number of New |
| Month                                                      | Assessments   |
| Jul 2017                                                   | 62            |
| Aug 2017                                                   | 85            |
| Sep 2017                                                   | 52            |
| Oct 2017                                                   | 68            |
| Nov 2017                                                   | 45            |
| Dec 2017                                                   | 47            |
| Jan 2018                                                   | 68            |
| Feb 2018                                                   |               |
| Mar 2018                                                   |               |
| Apr 2018                                                   |               |
| May 2018                                                   |               |
| Jun 2018                                                   |               |
| Total                                                      | 427           |