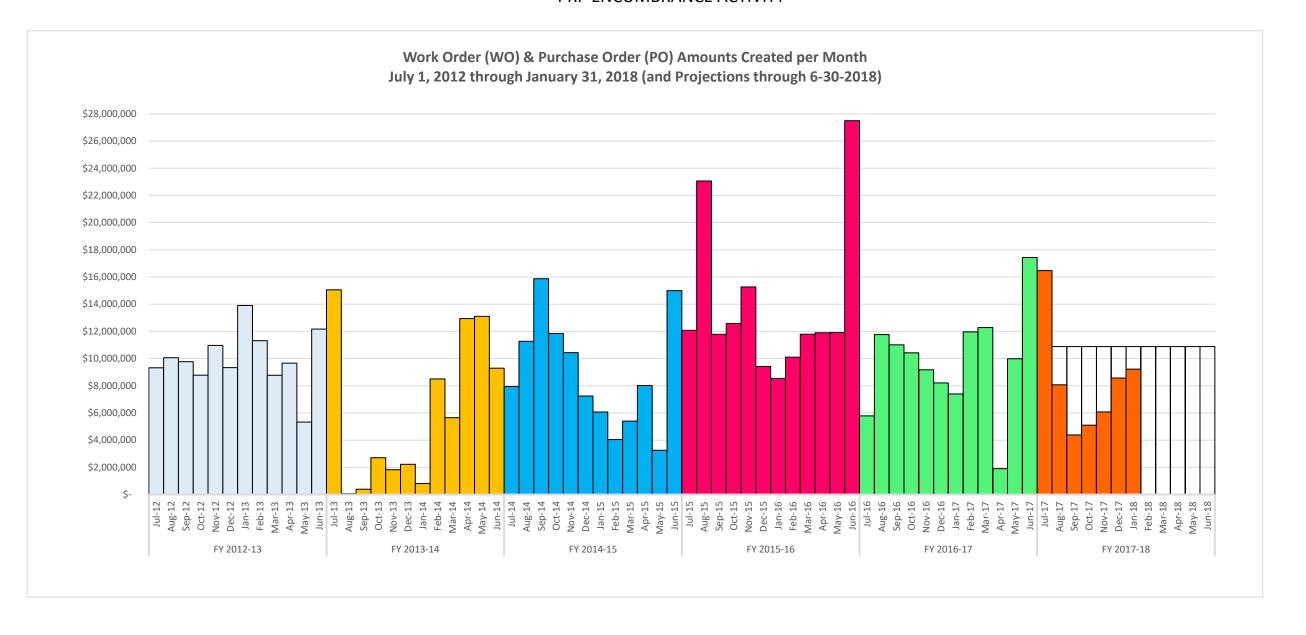

# PRP ENCUMBRANCE ACTIVITY

| 2017-18 FISCAL ACTIVITY BY MONTH as of January 31, 2018 |    |                         |    |                       |            |  |  |
|---------------------------------------------------------|----|-------------------------|----|-----------------------|------------|--|--|
| Month                                                   |    | Projection<br>per Month |    | Encumbered<br>Amount* | Percentage |  |  |
| Jul 2017                                                | \$ | 10,882,300              | \$ | 16,471,730            | 151%       |  |  |
| Aug 2017                                                | \$ | 10,882,300              | \$ | 8,070,904             | 74%        |  |  |
| Sep 2017                                                | \$ | 10,882,300              | \$ | 4,383,454             | 40%        |  |  |
| Oct 2017                                                | \$ | 10,882,300              | \$ | 5,099,610             | 47%        |  |  |
| Nov 2017                                                | \$ | 10,882,300              | \$ | 6,075,244             | 56%        |  |  |
| Dec 2017                                                | \$ | 10,882,300              | \$ | 8,569,201             | 79%        |  |  |
| Jan 2018                                                | \$ | 10,882,300              | \$ | 9,222,348             | 85%        |  |  |
| Feb 2018                                                | \$ | 10,882,300              | \$ | -                     | 0%         |  |  |
| Mar 2018                                                | \$ | 10,882,300              | \$ | -                     | 0%         |  |  |
| Apr 2018                                                | \$ | 10,882,300              | \$ | -                     | 0%         |  |  |
| May 2018                                                | \$ | 10,882,300              | \$ | -                     | 0%         |  |  |
| Jun 2018                                                | \$ | 10,881,520              | \$ | -                     | 0%         |  |  |
| <b>Grand Total</b>                                      | \$ | 130,586,820             | \$ | 57,892,491            | 44%        |  |  |

| TOTAL ENCUMBERED BY FISCAL YEAR ALLOCATION as of January 31, 2018                        |                |               |               |  |  |  |
|------------------------------------------------------------------------------------------|----------------|---------------|---------------|--|--|--|
| FCO Appropriation Total Amount FCO Appropriation Fiscal Year Amount Encumbered** Balance |                |               |               |  |  |  |
| FY 2016-17 (carry over)                                                                  | \$ 15,586,820  | \$ 15,586,820 | \$ -          |  |  |  |
| FY 2017-18                                                                               | \$ 115,000,000 | \$ 45,707,077 | \$ 69,292,923 |  |  |  |