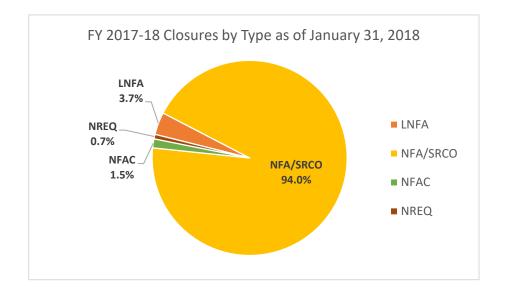

| FY 2017-18 Closures by Type as of January 31, 2018 |                   |  |  |  |  |
|----------------------------------------------------|-------------------|--|--|--|--|
| Closure Type                                       | Discharges Closed |  |  |  |  |
| Low Score Site Initiative NFA (LNFA)               | 15                |  |  |  |  |
| No Further Action (NFA/SRCO)                       | 378               |  |  |  |  |
| NFA with Conditions (NFAC)                         | 6                 |  |  |  |  |
| Cleanup Not Required (NREQ)                        | 3                 |  |  |  |  |