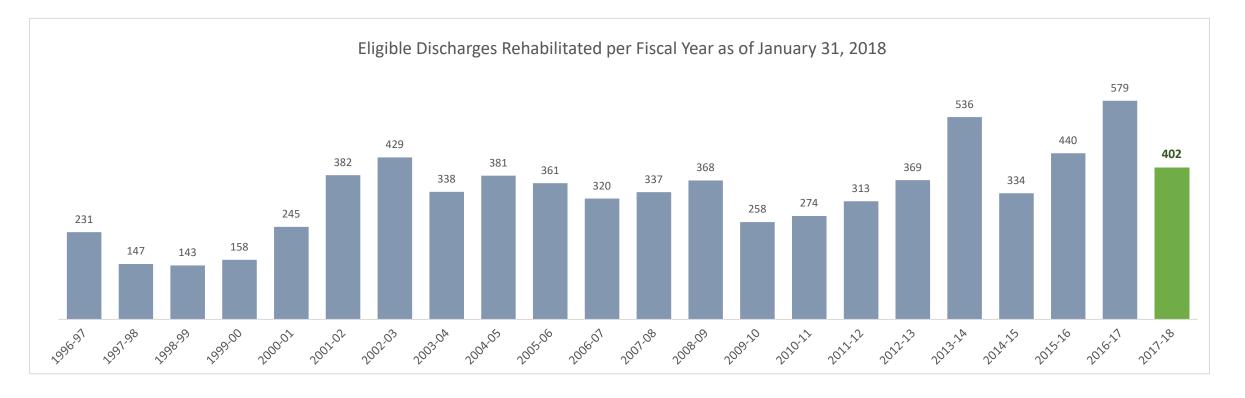

#### **CURRENT CLOSURE STATUS OF ELIGIBLE DISCHARGES**

| FY 2017-18 Discharges Closed as of January 31, 2018     |     |       |  |  |  |
|---------------------------------------------------------|-----|-------|--|--|--|
| Projection Current FY 2017-18 Discharges Closed Percent |     |       |  |  |  |
| 425                                                     | 402 |       |  |  |  |
| 425                                                     | 402 | 94.6% |  |  |  |