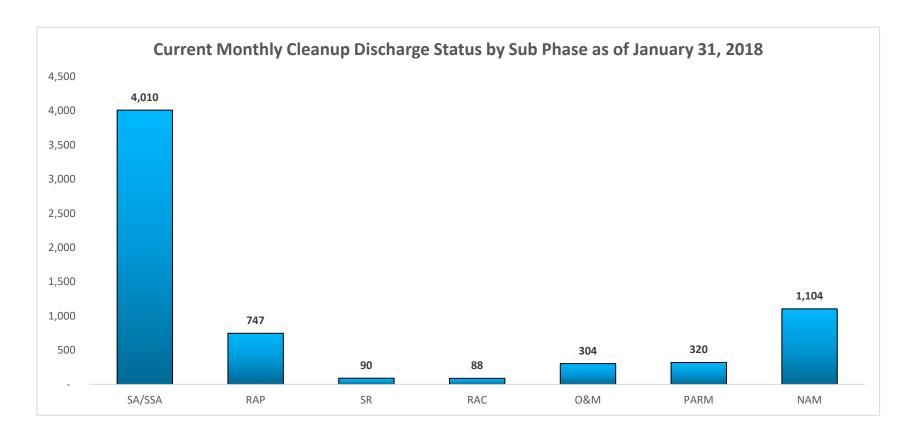

# **CURRENT ELIGIBLE DISCHARGE STATUS**

| Current Monthly Cleanup Discharge Status by Sub Phase as of January 31, 2018 |        |     |    |     |     |      |       |                    |
|------------------------------------------------------------------------------|--------|-----|----|-----|-----|------|-------|--------------------|
| Score Range                                                                  | SA/SSA | RAP | SR | RAC | O&M | PARM | NAM   | <b>Grand Total</b> |
| ≤ 19                                                                         | 2,200  | 149 | 36 | 26  | 67  | 55   | 163   | 2,696              |
| 20-29                                                                        | 639    | 26  | 5  |     | 7   | 8    | 35    | 720                |
| 30-45                                                                        | 641    | 285 | 33 | 27  | 51  | 64   | 329   | 1,430              |
| 46-74                                                                        | 453    | 235 | 13 | 32  | 147 | 164  | 462   | 1,506              |
| ≥ 75                                                                         | 77     | 52  | 3  | 3   | 32  | 29   | 115   | 311                |
| <b>Grand Total</b>                                                           | 4,010  | 747 | 90 | 88  | 304 | 320  | 1,104 | 6,663              |

| Sub Phase | Description                     |
|-----------|---------------------------------|
| SA/SSA    | Site Assessment/Supplemental SA |
| RAP       | Remedial Action Plan            |
| SR        | Source Removal                  |
| RAC       | Remedial Action Construction    |
| O&M       | Operation & Maintenance         |
| PARM      | Post Active Remedial Monitoring |
| NAM       | Natural Attenuation Monitoring  |