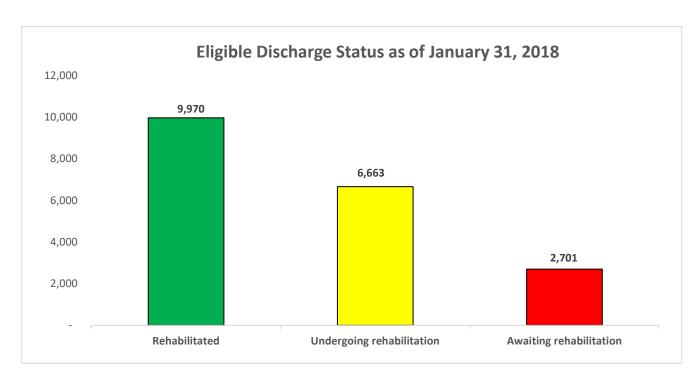

### **CURRENT ELIGIBLE DISCHARGE STATUS**

| Eligible Discharge Status as of January 31, 2018 |            |            |  |  |  |  |
|--------------------------------------------------|------------|------------|--|--|--|--|
| Status                                           | Discharges | Percentage |  |  |  |  |
| Rehabilitated                                    | 9,970      | 52%        |  |  |  |  |
| Undergoing rehabilitation                        | 6,663      | 34%        |  |  |  |  |
| Awaiting rehabilitation                          | 2,701      | 14%        |  |  |  |  |
| Total eligible discharges                        | 19,334     | 100%       |  |  |  |  |