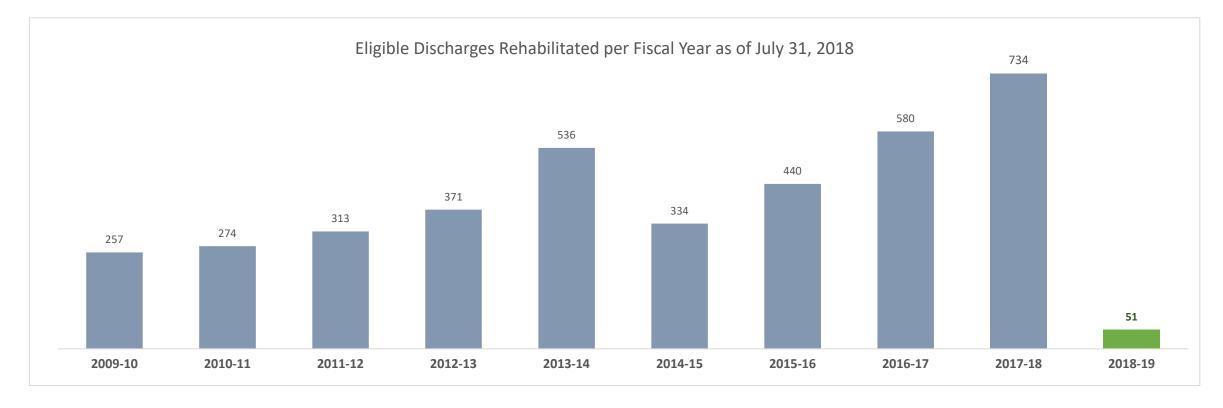

#### **CURRENT CLOSURE STATUS OF ELIGIBLE DISCHARGES**

| FY 2018-19 Discharges Closed as of July 31, 2018 |                           |         |  |  |  |
|--------------------------------------------------|---------------------------|---------|--|--|--|
| Projection<br>FY 2018-19                         | Current Discharges Closed | Percent |  |  |  |
| 700                                              | 51                        | 7.3%    |  |  |  |

NOTE: The number of discharges rehabilitated in past fiscal years is updated at the end of each month to reflect changes such as rescissions, data cleanup, etc.