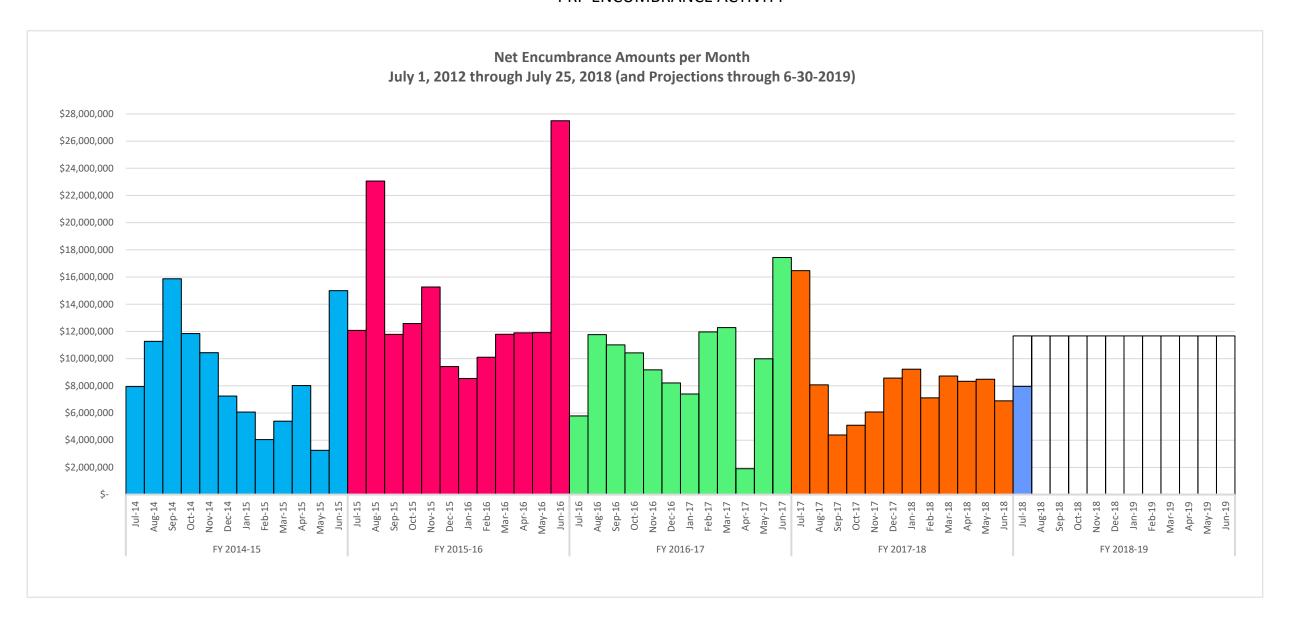

# PRP ENCUMBRANCE ACTIVITY

| 2018-19 FISCAL ACTIVITY BY MONTH as of July 25, 2018 |    |                         |     |                 |    |                           |                |
|------------------------------------------------------|----|-------------------------|-----|-----------------|----|---------------------------|----------------|
| Month                                                |    | Projection<br>per Month | Enc | cumbered Amount |    | Net Encumbered<br>Amount* | Net Percentage |
| Jul 2018                                             | \$ | 11,667,750              | \$  | 9,244,371       | \$ | 7,961,274                 | 68%            |
| Aug 2018                                             | \$ | 11,667,750              | \$  | -               | \$ | -                         | 0%             |
| Sep 2018                                             | \$ | 11,667,750              | \$  | -               | \$ | -                         | 0%             |
| Oct 2018                                             | \$ | 11,667,750              | \$  | -               | \$ | -                         | 0%             |
| Nov 2018                                             | \$ | 11,667,750              | \$  | 1               | \$ | -                         | 0%             |
| Dec 2018                                             | \$ | 11,667,750              | \$  | 1               | \$ | -                         | 0%             |
| Jan 2019                                             | \$ | 11,667,750              | \$  | •               | \$ | -                         | 0%             |
| Feb 2019                                             | \$ | 11,667,750              | \$  | 1               | \$ | -                         | 0%             |
| Mar 2019                                             | \$ | 11,667,750              | \$  | -               | \$ | -                         | 0%             |
| Apr 2019                                             | \$ | 11,667,750              | \$  | -               | \$ | -                         | 0%             |
| May 2019                                             | \$ | 11,667,750              | \$  | -               | \$ |                           | 0%             |
| Jun 2019                                             | \$ | 11,667,248              | \$  | -               | \$ | -                         | 0%             |
| <b>Grand Total</b>                                   | \$ | 140,012,498             | \$  | 9,244,371       | \$ | 7,961,274                 | 6%             |

#### PRP ENCUMBRANCE ACTIVITY