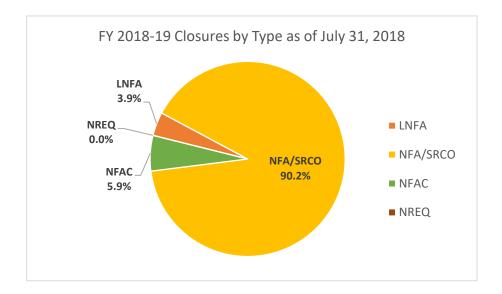

| FY 2018-19 Closures by Type as of July 31, 2018 |                   |  |  |  |  |
|-------------------------------------------------|-------------------|--|--|--|--|
| Closure Type                                    | Discharges Closed |  |  |  |  |
| Low Score Site Initiative NFA (LNFA)            | 2                 |  |  |  |  |
| No Further Action (NFA/SRCO)                    | 46                |  |  |  |  |
| NFA with Conditions (NFAC)                      | 3                 |  |  |  |  |
| Cleanup Not Required (NREQ)                     | 0                 |  |  |  |  |