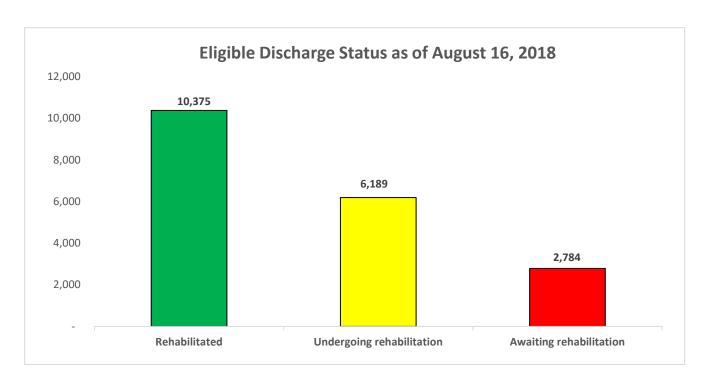

## **CURRENT ELIGIBLE DISCHARGE STATUS**

| Eligible Discharge Status as of August 16, 2018 |            |            |  |  |  |  |  |
|-------------------------------------------------|------------|------------|--|--|--|--|--|
| Status                                          | Discharges | Percentage |  |  |  |  |  |
| Rehabilitated                                   | 10,375     | 54%        |  |  |  |  |  |
| Undergoing rehabilitation                       | 6,189      | 32%        |  |  |  |  |  |
| Awaiting rehabilitation                         | 2,784      | 14%        |  |  |  |  |  |
| Total eligible discharges                       | 19,348     | 100%       |  |  |  |  |  |