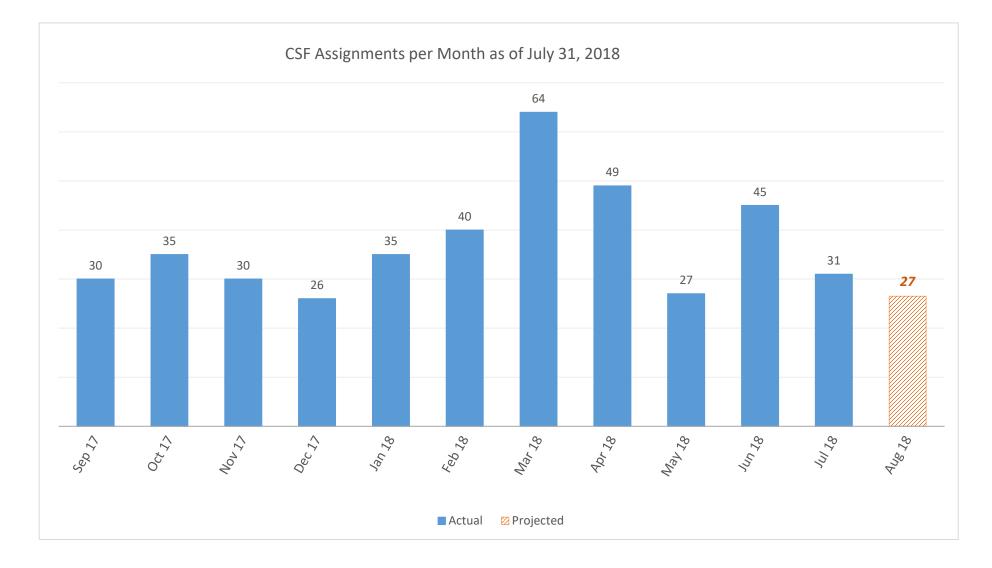

### **NEW ASSESSMENTS & ASSIGNMENTS**

| FY 2018-19 New Assessments by Month as of July 31, 2018 |               |
|---------------------------------------------------------|---------------|
|                                                         | Number of New |
| Month                                                   | Assessments   |
| Jul 2018                                                | 45            |
| Aug 2018                                                |               |
| Sep 2018                                                |               |
| Oct 2018                                                |               |
| Nov 2018                                                |               |
| Dec 2018                                                |               |
| Jan 2019                                                |               |
| Feb 2019                                                |               |
| Mar 2019                                                |               |
| Apr 2019                                                |               |
| May 2019                                                |               |
| Jun 2019                                                |               |
| Total                                                   | 45            |