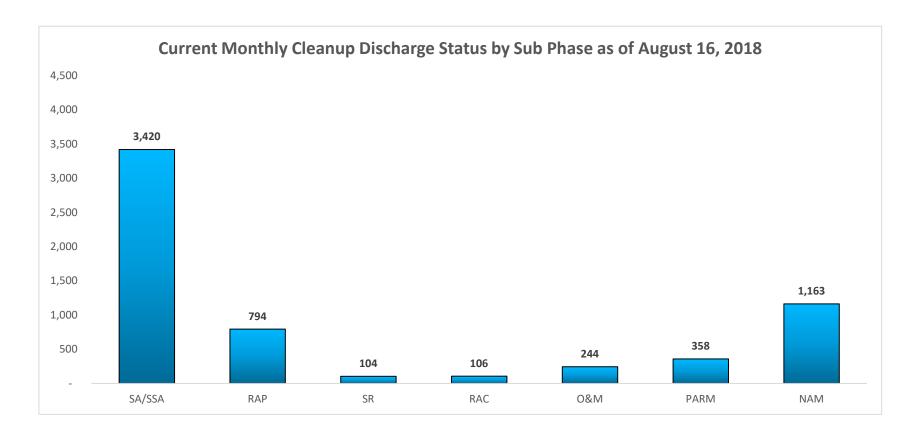

## **CURRENT ELIGIBLE DISCHARGE STATUS**

| Current Monthly Cleanup Discharge Status by Sub Phase as of August 16, 2018 |        |     |     |     |     |      |       |                    |
|-----------------------------------------------------------------------------|--------|-----|-----|-----|-----|------|-------|--------------------|
| Score Range                                                                 | SA/SSA | RAP | SR  | RAC | O&M | PARM | NAM   | <b>Grand Total</b> |
| ≤ 19                                                                        | 1,695  | 163 | 39  | 23  | 65  | 77   | 215   | 2,277              |
| 20-29                                                                       | 590    | 67  | 11  | 0   | 8   | 9    | 77    | 762                |
| 30-45                                                                       | 612    | 273 | 28  | 36  | 44  | 75   | 333   | 1,401              |
| 46-74                                                                       | 434    | 245 | 24  | 43  | 101 | 168  | 429   | 1,444              |
| ≥ 75                                                                        | 89     | 46  | 2   | 4   | 26  | 29   | 109   | 305                |
| <b>Grand Total</b>                                                          | 3,420  | 794 | 104 | 106 | 244 | 358  | 1,163 | 6,189              |

| Sub Phase | Description                     |
|-----------|---------------------------------|
| SA/SSA    | Site Assessment/Supplemental SA |
| RAP       | Remedial Action Plan            |
| SR        | Source Removal                  |
| RAC       | Remedial Action Construction    |
| O&M       | Operation & Maintenance         |
| PARM      | Post Active Remedial Monitoring |
| NAM       | Natural Attenuation Monitoring  |