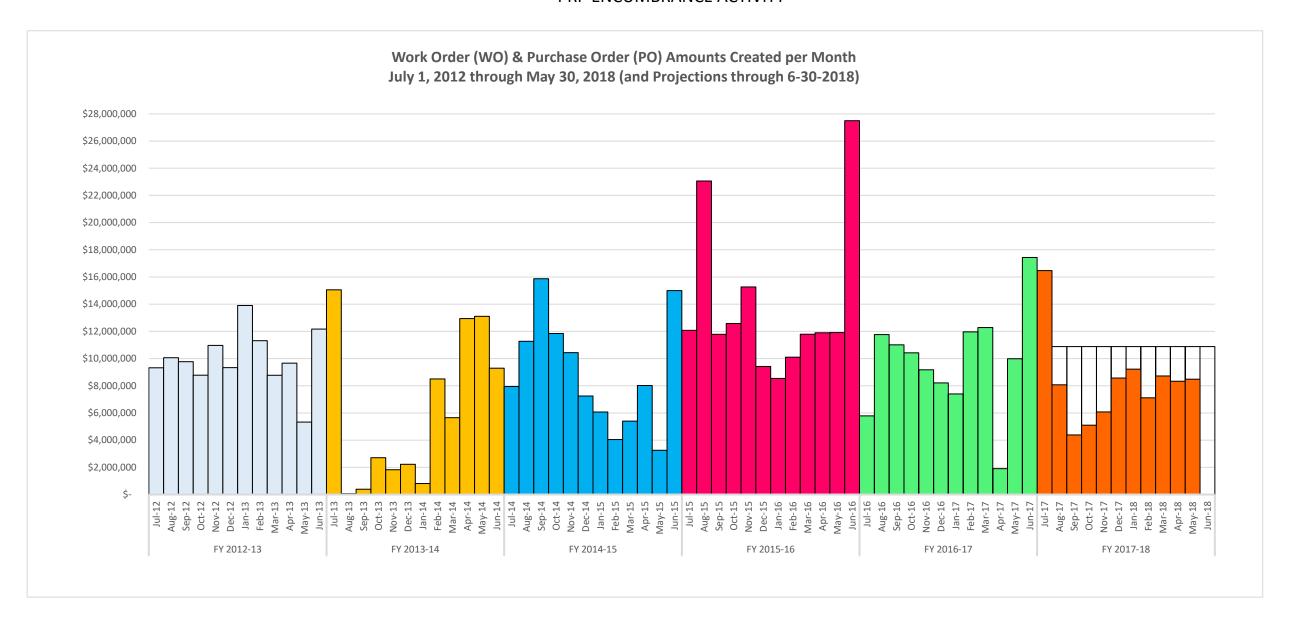

# PRP ENCUMBRANCE ACTIVITY

|                    | 2017-18 FISCAL ACTIVITY BY MONTH as of May 30, 2018 |                         |    |                 |    |                           |                |  |
|--------------------|-----------------------------------------------------|-------------------------|----|-----------------|----|---------------------------|----------------|--|
| Month              |                                                     | Projection<br>per Month | En | cumbered Amount |    | Net Encumbered<br>Amount* | Net Percentage |  |
| Jul 2017           | \$                                                  | 10,882,300              | \$ | 16,177,152      | \$ | 16,471,730                | 151%           |  |
| Aug 2017           | \$                                                  | 10,882,300              | \$ | 9,974,783       | \$ | 8,070,904                 | 74%            |  |
| Sep 2017           | \$                                                  | 10,882,300              | \$ | 5,801,376       | \$ | 4,383,454                 | 40%            |  |
| Oct 2017           | \$                                                  | 10,882,300              | \$ | 8,102,626       | \$ | 5,099,610                 | 47%            |  |
| Nov 2017           | \$                                                  | 10,882,300              | \$ | 10,033,980      | \$ | 6,075,244                 | 56%            |  |
| Dec 2017           | \$                                                  | 10,882,300              | \$ | 12,265,791      | \$ | 8,569,201                 | 79%            |  |
| Jan 2018           | \$                                                  | 10,882,300              | \$ | 12,492,878      | \$ | 9,222,348                 | 85%            |  |
| Feb 2018           | \$                                                  | 10,882,300              | \$ | 10,358,405      | \$ | 7,115,124                 | 65%            |  |
| Mar 2018           | \$                                                  | 10,882,300              | \$ | 10,891,507      | \$ | 8,720,784                 | 80%            |  |
| Apr 2018           | \$                                                  | 10,882,300              | \$ | 9,802,908       | \$ | 8,333,023                 | 77%            |  |
| May 2018           | \$                                                  | 10,882,300              | \$ | 9,236,339       | \$ | 8,482,945                 | 78%            |  |
| Jun 2018           | \$                                                  | 10,881,520              | \$ | -               | \$ | -                         | 0%             |  |
| <b>Grand Total</b> | \$                                                  | 130,586,820             | \$ | 115,137,745     | \$ | 90,544,366                | 69%            |  |

| MAY 2018 FISCAL ACTIVITY BY PHASE as of May 30, 2018 |                       |    |                 |  |  |  |
|------------------------------------------------------|-----------------------|----|-----------------|--|--|--|
| Phase                                                | Number of<br>Projects | Am | ount Encumbered |  |  |  |
| Low Score Site Initiative                            | 87                    | \$ | 1,543,236       |  |  |  |
| Site Assessment (LSA or New)                         | 80                    | \$ | 2,693,564       |  |  |  |
| Source Removal (Dig or FPR)                          | 2                     | \$ | 71,477          |  |  |  |
| RAP (or Mod or PT)                                   | 32                    | \$ | 936,965         |  |  |  |
| RAC                                                  | 8                     | \$ | 1,609,021       |  |  |  |
| O&M                                                  | 12                    | \$ | 1,700,931       |  |  |  |
| PARM                                                 | 8                     | \$ | 134,662         |  |  |  |
| NAM                                                  | 34                    | \$ | 434,511         |  |  |  |
| Well Abandonment/SRCO                                | 13                    | \$ | 111,972         |  |  |  |
| Sub Total                                            | 276                   | \$ | 9,236,339       |  |  |  |

| TOTAL ENCUMBERED BY FISCAL YEAR ALLOCATION as of May 30, 2018 |                          |                              |                           |  |  |  |
|---------------------------------------------------------------|--------------------------|------------------------------|---------------------------|--|--|--|
| Fiscal Year                                                   | FCO Appropriation Amount | Total Amount<br>Encumbered** | FCO Appropriation Balance |  |  |  |
| FY 2016-17 (carry over)                                       | \$ 15,586,820            | \$ 15,586,820                | \$ -                      |  |  |  |
| FY 2017-18                                                    | \$ 115,000,000           | \$ 78,154,593                | \$ 36,845,408             |  |  |  |

| MAY 2018 NET RESULTS as of May 30, 2018 |    |           |  |  |  |  |
|-----------------------------------------|----|-----------|--|--|--|--|
| Purchase/Work Orders                    | \$ | 9,236,339 |  |  |  |  |
| STCM Change Orders & Adjustments        | \$ | (971,982) |  |  |  |  |
| Utilities                               | \$ | 218,588   |  |  |  |  |
| Total**                                 | \$ | 8,482,945 |  |  |  |  |

<sup>\*</sup> Includes WOs, POs, COs, Utilities & Adjustments.

<sup>\*\*</sup> Monthly Net Results totals are calculated from PO/WOs sent to F&A; Total Amount Encumbered by Fiscal Year is calculated from all encumbered in STCM.

# PRP ENCUMBRANCE ACTIVITY

| FY 2017-18 FISCAL ACTIVITY BY PHASE as of May 30, 2018 |    |                            |                             |    |                               |  |
|--------------------------------------------------------|----|----------------------------|-----------------------------|----|-------------------------------|--|
| Phase                                                  |    | rrent Amount<br>Encumbered | Current Count<br>Encumbered |    | nt Average Cost<br>FY 2017-18 |  |
| Low Score Site Initiative (LSSI)                       | \$ | 11,207,797                 | 704                         | \$ | 15,920                        |  |
| Site Assessment (SA)                                   | \$ | 34,279,636                 | 904                         | \$ | 37,920                        |  |
| Source Removal (SR)                                    | \$ | 13,746,231                 | 74                          | \$ | 185,760                       |  |
| Remedial Action Plan (RAP)                             | \$ | 10,526,501                 | 362                         | \$ | 29,079                        |  |
| Remedial Action Construction (RAC)                     | \$ | 19,735,720                 | 113                         | \$ | 174,652                       |  |
| Operation & Maintenance (O&M)                          | \$ | 15,955,357                 | 121                         | \$ | 131,862                       |  |
| Post Active Remedial Monitoring (PARM)                 | \$ | 1,586,075                  | 80                          | \$ | 19,826                        |  |
| Natural Attenuation Monitoring (NAM)                   | \$ | 6,376,503                  | 528                         | \$ | 12,077                        |  |
| Well Abandonment (WA)                                  | \$ | 1,723,924                  | 182                         | \$ | 9,472                         |  |
| Subtotal                                               | \$ | 115,137,745                | 3068                        | \$ | 37,529                        |  |

| FY 2017-18 NET FISCAL ACTIVITY as of May 30, 2018 |    |              |  |  |  |  |
|---------------------------------------------------|----|--------------|--|--|--|--|
| Purchase/Work Orders                              | \$ | 115,137,745  |  |  |  |  |
| STCM Change Orders & Adjustments                  | \$ | (26,812,692) |  |  |  |  |
| Utilities                                         | \$ | 2,219,312    |  |  |  |  |
| GRAND TOTAL                                       | Ś  | 90.544.366   |  |  |  |  |