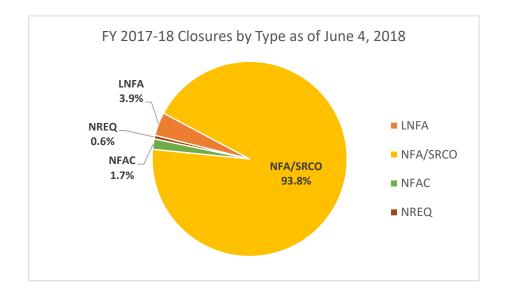

#### **CURRENT CLOSURE STATUS OF ELIGIBLE DISCHARGES**

| FY 2017-18 Discharges Closed as of June 4, 2018 |                   |         |  |  |  |  |
|-------------------------------------------------|-------------------|---------|--|--|--|--|
| Projection                                      | Current           |         |  |  |  |  |
| FY 2017-18                                      | Discharges Closed | Percent |  |  |  |  |
| 425                                             | 693               | 163.1%  |  |  |  |  |

| FY 2017-18 Closures by Type as of June 4, 2018 |                   |  |  |  |  |
|------------------------------------------------|-------------------|--|--|--|--|
| Closure Type                                   | Discharges Closed |  |  |  |  |
| Low Score Site Initiative NFA (LNFA)           | 27                |  |  |  |  |
| No Further Action (NFA/SRCO)                   | 650               |  |  |  |  |
| NFA with Conditions (NFAC)                     | 12                |  |  |  |  |
| Cleanup Not Required (NREQ)                    | 4                 |  |  |  |  |