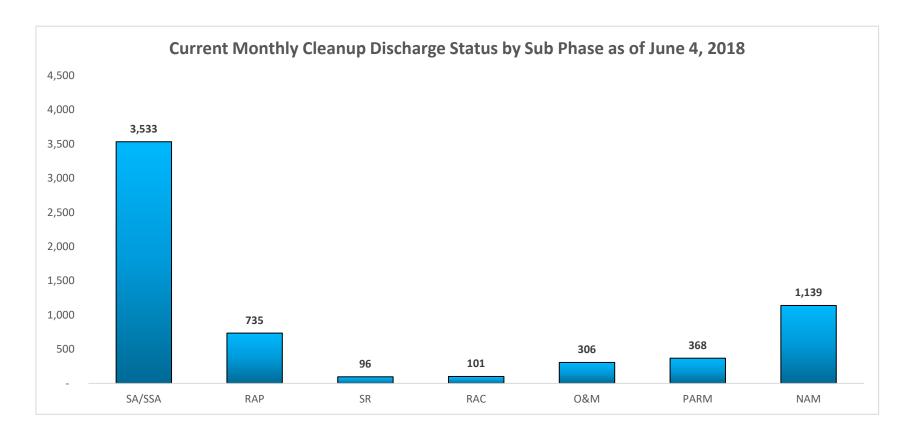

# **CURRENT ELIGIBLE DISCHARGE STATUS**

| Current Monthly Cleanup Discharge Status by Sub Phase as of June 4, 2018 |        |     |    |     |     |      |       |                    |
|--------------------------------------------------------------------------|--------|-----|----|-----|-----|------|-------|--------------------|
| Score Range                                                              | SA/SSA | RAP | SR | RAC | O&M | PARM | NAM   | <b>Grand Total</b> |
| ≤ 19                                                                     | 1,814  | 147 | 33 | 30  | 68  | 72   | 194   | 2,358              |
| 20-29                                                                    | 594    | 52  | 7  |     | 8   | 10   | 69    | 740                |
| 30-45                                                                    | 613    | 267 | 31 | 33  | 59  | 93   | 324   | 1,420              |
| 46-74                                                                    | 424    | 224 | 24 | 32  | 143 | 161  | 445   | 1,453              |
| ≥ 75                                                                     | 88     | 45  | 1  | 6   | 28  | 32   | 107   | 307                |
| <b>Grand Total</b>                                                       | 3,533  | 735 | 96 | 101 | 306 | 368  | 1,139 | 6,278              |

| Sub Phase | Description                     |
|-----------|---------------------------------|
| SA/SSA    | Site Assessment/Supplemental SA |
| RAP       | Remedial Action Plan            |
| SR        | Source Removal                  |
| RAC       | Remedial Action Construction    |
| 0&M       | Operation & Maintenance         |
| PARM      | Post Active Remedial Monitoring |
| NAM       | Natural Attenuation Monitoring  |
|           |                                 |