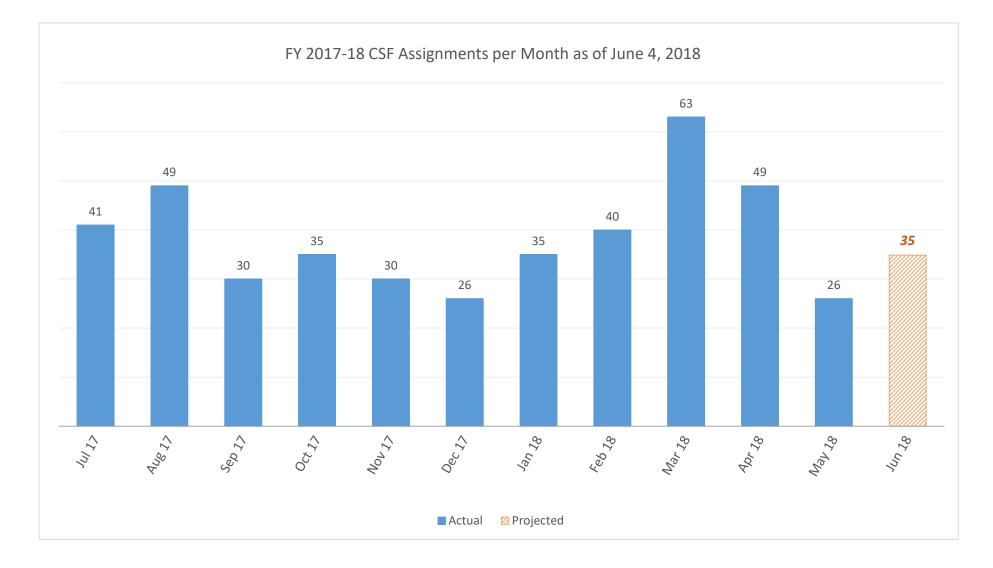

#### **NEW ASSESSMENTS & ASSIGNMENTS**

| FY 2017-18 New Assessments by Month as of June 4, 2018 |               |
|--------------------------------------------------------|---------------|
|                                                        | Number of New |
| Month                                                  | Assessments   |
| Jul 2017                                               | 60            |
| Aug 2017                                               | 84            |
| Sep 2017                                               | 53            |
| Oct 2017                                               | 70            |
| Nov 2017                                               | 45            |
| Dec 2017                                               | 48            |
| Jan 2018                                               | 66            |
| Feb 2018                                               | 35            |
| Mar 2018                                               | 60            |
| Apr 2018                                               | 83            |
| May 2018                                               | 66            |
| Jun 2018                                               |               |
| Total                                                  | 670           |