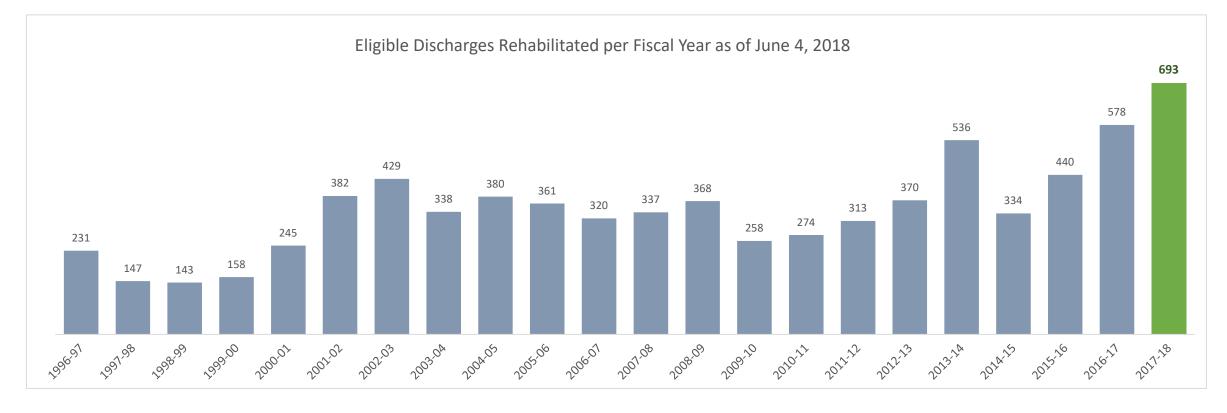

#### **CURRENT CLOSURE STATUS OF ELIGIBLE DISCHARGES**

| FY 2017-18 Discharges Closed as of June 4, 2018 |                   |         |  |  |  |  |
|-------------------------------------------------|-------------------|---------|--|--|--|--|
| Projection                                      | Current           |         |  |  |  |  |
| FY 2017-18                                      | Discharges Closed | Percent |  |  |  |  |
| 425                                             | 693               | 163.1%  |  |  |  |  |