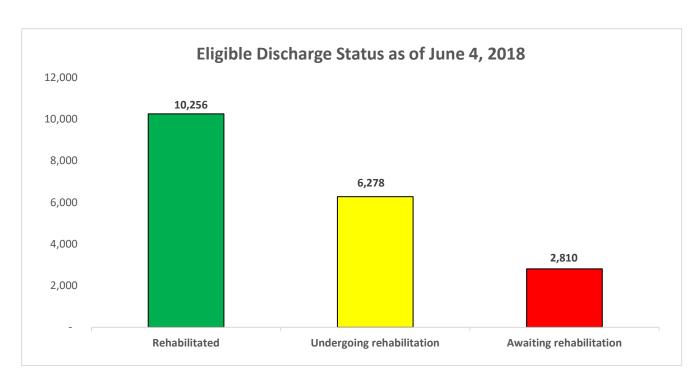

# **CURRENT ELIGIBLE DISCHARGE STATUS**

| Eligible Discharge Status as of June 4, 2018 |            |            |  |  |  |  |  |
|----------------------------------------------|------------|------------|--|--|--|--|--|
| Status                                       | Discharges | Percentage |  |  |  |  |  |
| Rehabilitated                                | 10,256     | 53%        |  |  |  |  |  |
| Undergoing rehabilitation                    | 6,278      | 32%        |  |  |  |  |  |
| Awaiting rehabilitation                      | 2,810      | 15%        |  |  |  |  |  |
| Total eligible discharges                    | 19,344     | 100%       |  |  |  |  |  |