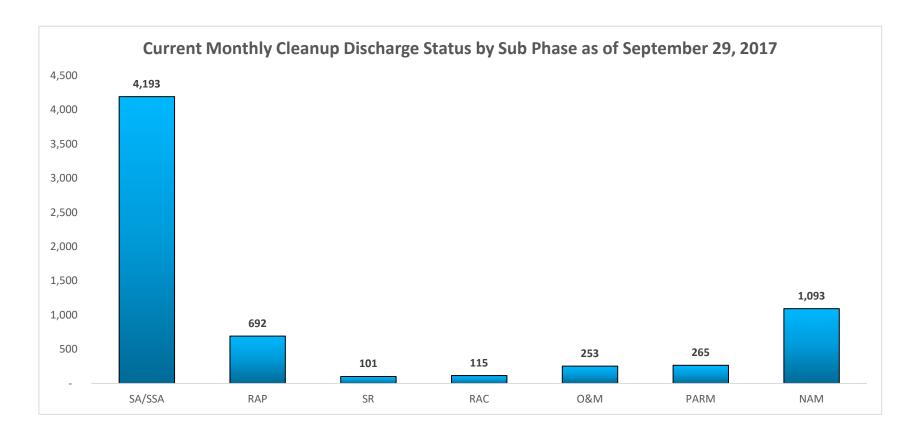

## **CURRENT ELIGIBLE DISCHARGE STATUS**

| Current Monthly Cleanup Discharge Status by Sub Phase as of September 29, 2017 |        |     |     |     |     |      |       |                    |
|--------------------------------------------------------------------------------|--------|-----|-----|-----|-----|------|-------|--------------------|
| Score Range                                                                    | SA/SSA | RAP | SR  | RAC | O&M | PARM | NAM   | <b>Grand Total</b> |
| ≤ 26                                                                           | 2,594  | 131 | 39  | 37  | 67  | 38   | 150   | 3,056              |
| 27-29                                                                          | 311    | 13  | 4   | 3   | 5   | 3    | 9     | 348                |
| 30-45                                                                          | 689    | 268 | 34  | 34  | 27  | 59   | 351   | 1,462              |
| 46-74                                                                          | 500    | 229 | 21  | 37  | 129 | 142  | 472   | 1,530              |
| ≥ 75                                                                           | 99     | 51  | 3   | 4   | 25  | 23   | 111   | 316                |
| <b>Grand Total</b>                                                             | 4,193  | 692 | 101 | 115 | 253 | 265  | 1,093 | 6,712              |

| Sub Phase | Description                     |
|-----------|---------------------------------|
| SA/SSA    | Site Assessment/Supplemental SA |
| RAP       | Remedial Action Plan            |
| SR        | Source Removal                  |
| RAC       | Remedial Action Construction    |
| 0&M       | Operation & Maintenance         |
| PARM      | Post Active Remedial Monitoring |
| NAM       | Natural Attenuation Monitoring  |