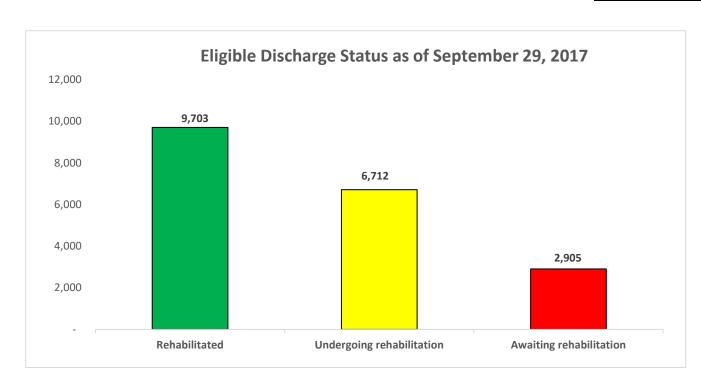

### **CURRENT ELIGIBLE DISCHARGE STATUS**

| Eligible Discharge Status as of September 29, 2017 |            |            |  |  |  |
|----------------------------------------------------|------------|------------|--|--|--|
| Status                                             | Discharges | Percentage |  |  |  |
| Rehabilitated                                      | 9,703      | 50%        |  |  |  |
| Undergoing rehabilitation                          | 6,712      | 35%        |  |  |  |
| Awaiting rehabilitation                            | 2,905      | 15%        |  |  |  |
| Total eligible discharges                          | 19,320     | 100%       |  |  |  |

NOTE: THE "CURRENT ELIGIBLE DISCHARGE STATUS" REPORT IS UPDATED AT THE END OF EACH MONTH.