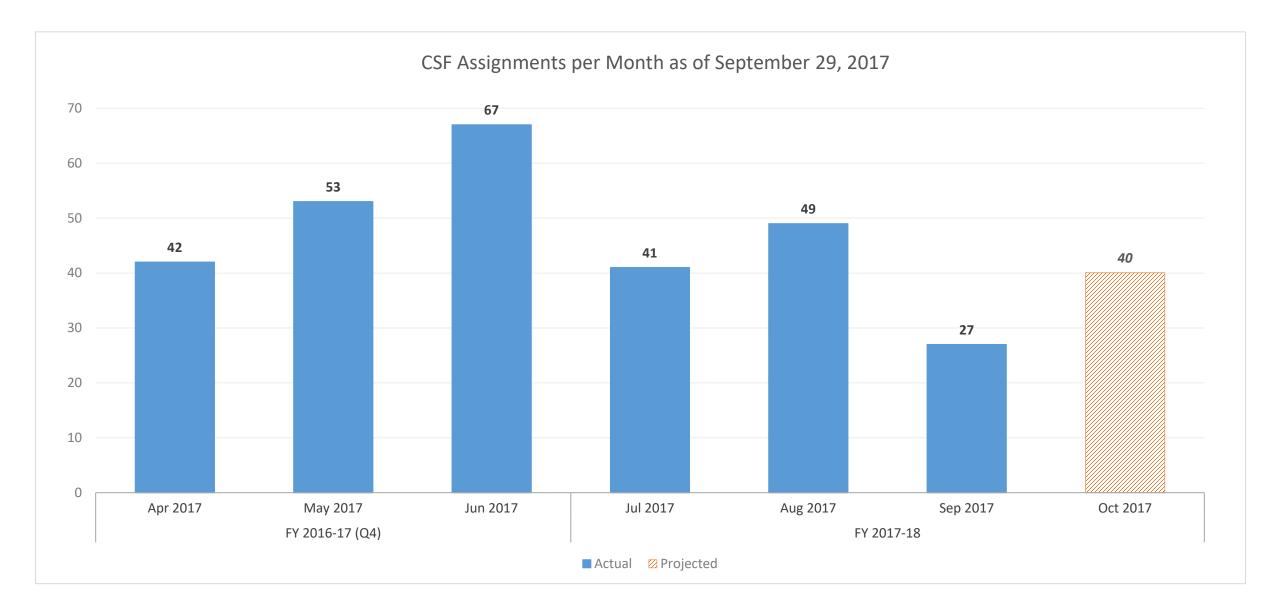

## **CSF ASSIGNMENTS**

NOTE: THE "CSF ASSIGNMENTS PER MONTH" REPORT IS UPDATED AT THE END OF EACH MONTH. PROJECTIONS FOR THE NEXT MONTH WILL BE ADDED AT THAT TIME.