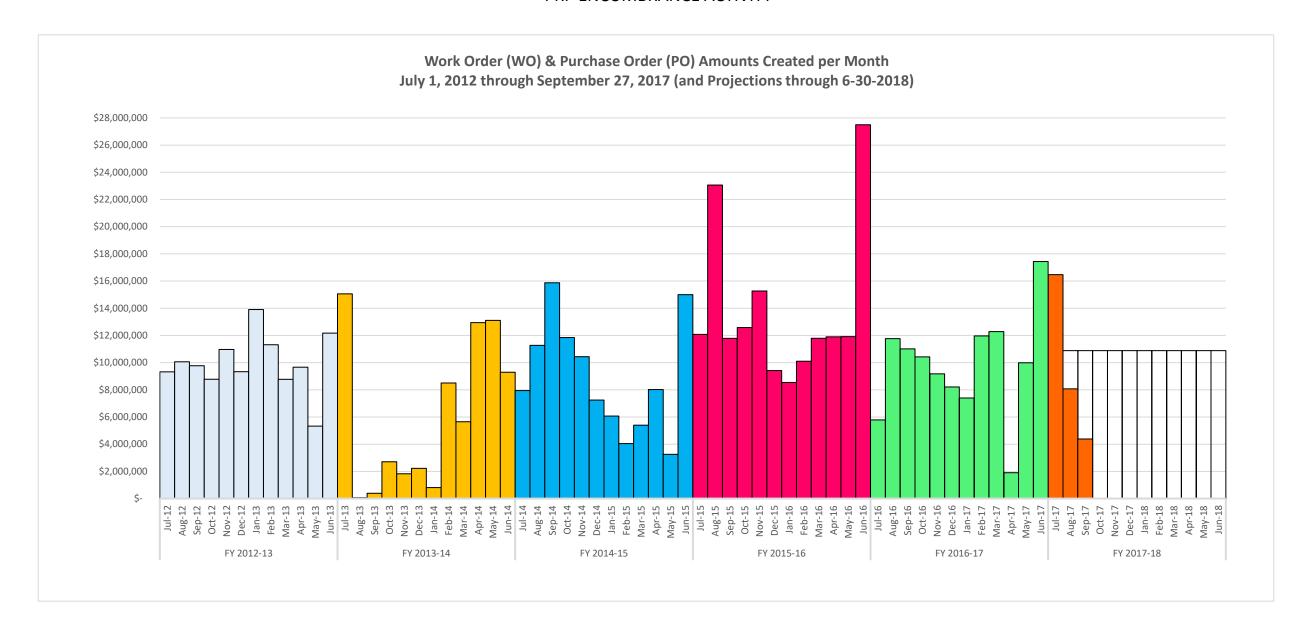

# PRP ENCUMBRANCE ACTIVITY

| 2017-18 FISCAL ACTIVITY BY MONTH as of September 27, 2017 |    |                         |    |                       |            |  |
|-----------------------------------------------------------|----|-------------------------|----|-----------------------|------------|--|
| Month                                                     |    | Projection<br>per Month |    | Encumbered<br>Amount* | Percentage |  |
| Jul 2017                                                  | \$ | 10,882,300              | \$ | 16,471,730            | 151%       |  |
| Aug 2017                                                  | \$ | 10,882,300              | \$ | 8,070,904             | 74%        |  |
| Sep 2017                                                  | \$ | 10,882,300              | \$ | 4,383,454             | 40%        |  |
| Oct 2017                                                  | \$ | 10,882,300              | \$ | -                     | 0%         |  |
| Nov 2017                                                  | \$ | 10,882,300              | \$ | -                     | 0%         |  |
| Dec 2017                                                  | \$ | 10,882,300              | \$ | -                     | 0%         |  |
| Jan 2018                                                  | \$ | 10,882,300              | \$ | -                     | 0%         |  |
| Feb 2018                                                  | \$ | 10,882,300              | \$ | -                     | 0%         |  |
| Mar 2018                                                  | \$ | 10,882,300              | \$ | -                     | 0%         |  |
| Apr 2018                                                  | \$ | 10,882,300              | \$ | -                     | 0%         |  |
| May 2018                                                  | \$ | 10,882,300              | \$ |                       | 0%         |  |
| Jun 2018                                                  | \$ | 10,881,520              | \$ | -                     | 0%         |  |
| Grand Total                                               | \$ | 130,586,820             | \$ | 28,926,088            | 22%        |  |

| TOTAL ENCUMBE           | RED BY FISCAL YEAR A     | ALLOCATION as of Sep      | tember 27, 2017           |
|-------------------------|--------------------------|---------------------------|---------------------------|
| Fiscal Year             | FCO Appropriation Amount | Total Amount Encumbered** | FCO Appropriation Balance |
| FY 2016-17 (carry over) | \$ 15,586,820            | \$ 15,586,820             | \$ -                      |
| FY 2017-18              | \$ 115,000,000           | \$ 14,038,916             | \$ 100,961,084            |