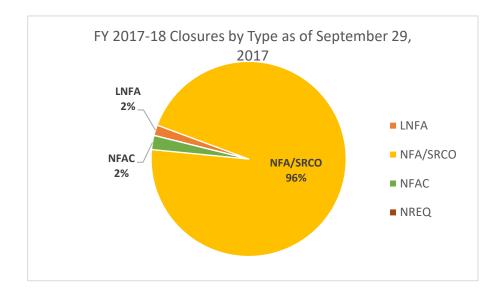

| FY 2017-18 Closures by Type as of September 29, 2017 |                   |  |  |  |
|------------------------------------------------------|-------------------|--|--|--|
| Closure Type                                         | Discharges Closed |  |  |  |
| Low Score Site Initiative NFA (LNFA)                 | 3                 |  |  |  |
| No Further Action (NFA/SRCO)                         | 164               |  |  |  |
| NFA with Conditions (NFAC)                           | 4                 |  |  |  |
| Cleanup Not Required (NREQ)                          | 0                 |  |  |  |