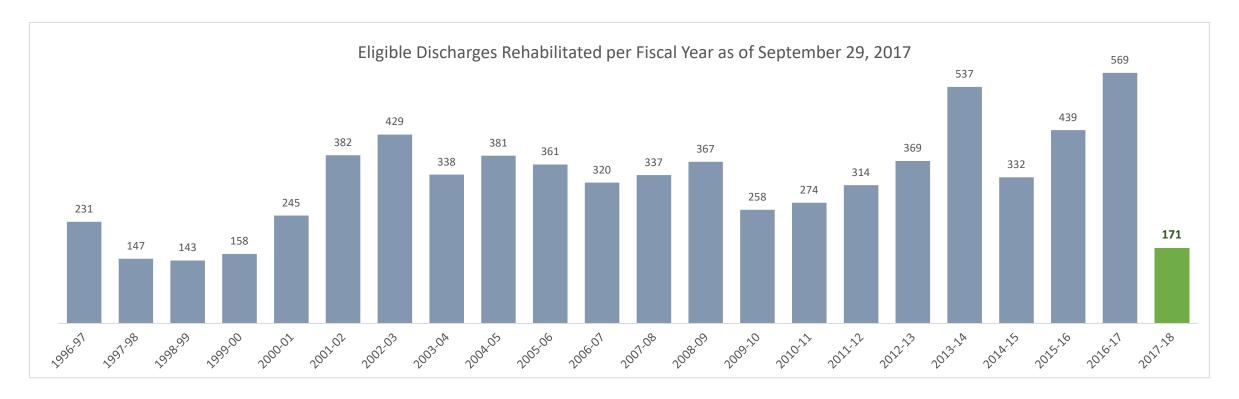

#### **CURRENT CLOSURE STATUS OF ELIGIBLE DISCHARGES**

| FY 2017-18 Discharges Closed as of September 29, 2017 |                           |         |  |  |
|-------------------------------------------------------|---------------------------|---------|--|--|
| Projection<br>FY 2017-18                              | Current Discharges Closed | Percent |  |  |
| 425                                                   | 171                       | 40.2%   |  |  |