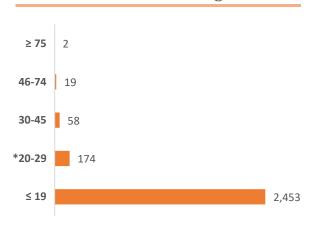

# **Current Eligible Discharge Statuses**

as of October 1, 2018

#### **Current Inactive Discharge Scores**

<sup>\*</sup> The current Priority Score Funding Threshold is 20.

| Sub-Phase                              | Oct-17 | Nov-17 | Dec-17 | Jan-18 | Feb-18 | Mar-18 | Apr-18 | May-18 | Jun-18 | Jul-18 | Aug-18 | Sep-18 |
|----------------------------------------|--------|--------|--------|--------|--------|--------|--------|--------|--------|--------|--------|--------|
| Site Assessment/Supplemental (SA/SSA)  | 4,127  | 3,998  | 3,986  | 4,010  | 3,880  | 3,775  | 3,596  | 3,533  | 3,567  | 3,420  | 3,409  | 3,335  |
| Remedial Action Plan (RAP)             | 695    | 705    | 725    | 747    | 736    | 749    | 787    | 735    | 765    | 794    | 788    | 802    |
| Source Removal (SR)                    | 97     | 87     | 100    | 90     | 87     | 99     | 124    | 96     | 99     | 104    | 95     | 90     |
| Remedial Action Construction (RAC)     | 116    | 125    | 126    | 88     | 120    | 116    | 113    | 101    | 95     | 106    | 80     | 36     |
| Operation & Maintenance (O&M)          | 265    | 272    | 271    | 304    | 273    | 240    | 345    | 306    | 270    | 244    | 295    | 272    |
| Post Active Remedial Monitoring (PARM) | 283    | 286    | 302    | 320    | 328    | 342    | 314    | 368    | 328    | 358    | 350    | 435    |
| Natural Attenuation Monitoring (NAM)   | 1,091  | 1,096  | 1,100  | 1,104  | 1,126  | 1,135  | 1,140  | 1,139  | 1,142  | 1,163  | 1,160  | 1,226  |