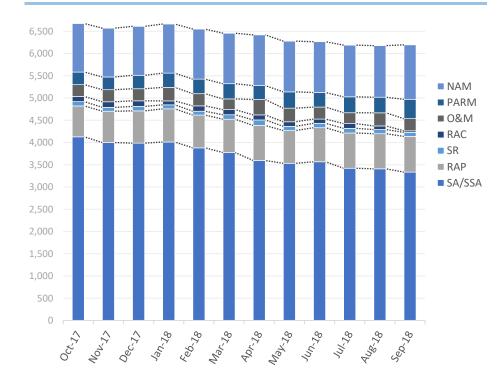

### Monthly Snapshot of Active Discharge Sub-Phases

#### **Current Inactive Discharge Scores**

<sup>\*</sup> The current Priority Score Funding Threshold is 20.

| Sub-Phase                              | Oct-17 | Nov-17 | Dec-17 | Jan-18 | Feb-18 | Mar-18 | Apr-18 | May-18 | Jun-18 | Jul-18 | Aug-18 | Sep-18 |
|----------------------------------------|--------|--------|--------|--------|--------|--------|--------|--------|--------|--------|--------|--------|
| Site Assessment/Supplemental (SA/SSA)  | 4,127  | 3,998  | 3,986  | 4,010  | 3,880  | 3,775  | 3,596  | 3,533  | 3,567  | 3,420  | 3,409  | 3,335  |
| Remedial Action Plan (RAP)             | 695    | 705    | 725    | 747    | 736    | 749    | 787    | 735    | 765    | 794    | 788    | 802    |
| Source Removal (SR)                    | 97     | 87     | 100    | 90     | 87     | 99     | 124    | 96     | 99     | 104    | 95     | 90     |
| Remedial Action Construction (RAC)     | 116    | 125    | 126    | 88     | 120    | 116    | 113    | 101    | 95     | 106    | 80     | 36     |
| Operation & Maintenance (O&M)          | 265    | 272    | 271    | 304    | 273    | 240    | 345    | 306    | 270    | 244    | 295    | 272    |
| Post Active Remedial Monitoring (PARM) | 283    | 286    | 302    | 320    | 328    | 342    | 314    | 368    | 328    | 358    | 350    | 435    |
| Natural Attenuation Monitoring (NAM)   | 1,091  | 1,096  | 1,100  | 1,104  | 1,126  | 1,135  | 1,140  | 1,139  | 1,142  | 1,163  | 1,160  | 1,226  |