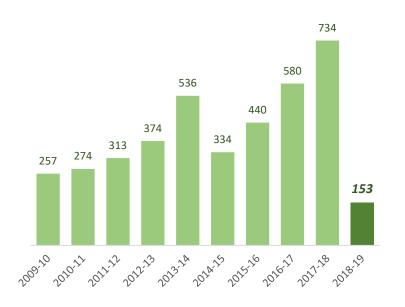

# **Current Eligible Discharge Statuses**

as of October 1, 2018



#### FY 2018-19 Discharges Closed to Date

#### **Total Closed to Date:**



| type     | closures | % of total |
|----------|----------|------------|
| LNFA     | 10       | 7%         |
| NFA/SRCO | 140      | 92%        |
| NFAC     | 3        | 2%         |
| NREQ     | 0        | 0%         |

of 700 projected closures

#### Discharge Closures by Fiscal Year



### Monthly Snapshot of Active Discharge Sub-Phases



#### **Current Inactive Discharge Scores**



<sup>\*</sup> The current Priority Score Funding Threshold is 20.

| Sub-Phase                              | Oct-17 | Nov-17 | Dec-17 | Jan-18 | Feb-18 | Mar-18 | Apr-18 | May-18 | Jun-18 | Jul-18 | Aug-18 | Sep-18 |
|----------------------------------------|--------|--------|--------|--------|--------|--------|--------|--------|--------|--------|--------|--------|
| Site Assessment/Supplemental (SA/SSA)  | 4,127  | 3,998  | 3,986  | 4,010  | 3,880  | 3,775  | 3,596  | 3,533  | 3,567  | 3,420  | 3,409  | 3,335  |
| Remedial Action Plan (RAP)             | 695    | 705    | 725    | 747    | 736    | 749    | 787    | 735    | 765    | 794    | 788    | 802    |
| Source Removal (SR)