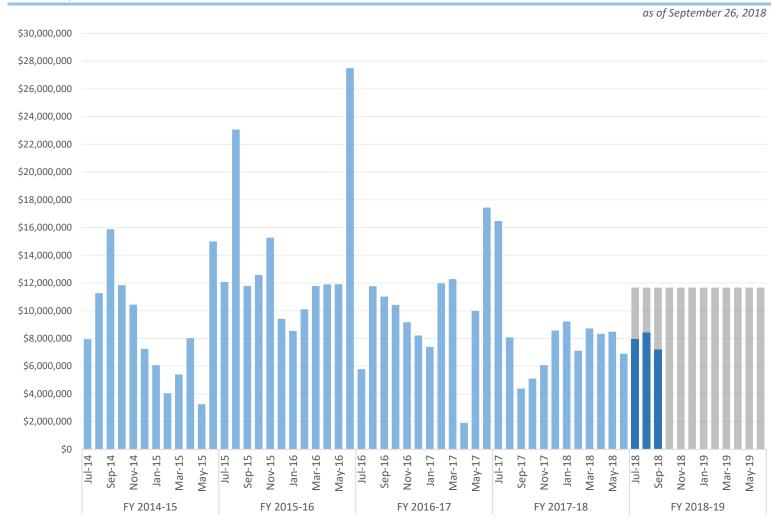

## Monthly Net Encumbrance Amounts (with FY 18-19 projections)

# **Encumbrance Activity**

as of September 26, 2018

FY 2018-19 Encumbrances by Month

| Month              | FY Projection  | Encumbered    | *Net<br>Encumbered | Net Percentage |
|--------------------|----------------|---------------|--------------------|----------------|
|                    | -              |               |                    |                |
| July 2018          | \$ 11,667,750  | \$ 9,244,371  | \$ 7,961,274       | 68%            |
| August 2018        | \$ 11,667,750  | \$ 10,471,706 | \$ 8,410,410       | 72%            |
| September 2018     | \$ 11,667,750  | \$ 9,534,673  | \$ 7,212,771       | 62%            |
| October 2018       | \$ 11,667,750  | -             | -                  | 0%             |
| November 2018      | \$ 11,667,750  | -             | -                  | 0%             |
| December 2018      | \$ 11,667,750  | -             | -                  | 0%             |
| January 2019       | \$ 11,667,750  | -             | -                  | 0%             |
| February 2019      | \$ 11,667,750  | -             | -                  | 0%             |
| March 2019         | \$ 11,667,750  | -             | -                  | 0%             |
| April 2019         | \$ 11,667,750  | -             | -                  | 0%             |
| May 2019           | \$ 11,667,750  | -             | -                  | 0%             |
| June 2019          | \$ 11,667,248  | -             | -                  | 0%             |
| <b>Grand Total</b> | \$ 140,012,498 | \$ 29,250,750 | \$ 23,584,456      | 17%            |