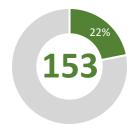

#### FY 2018-19 Discharges Closed to Date

#### **Total Closed to Date:**

| type     | closures | % of total |
|----------|----------|------------|
| LNFA     | 10       | 7%         |
| NFA/SRCO | 140      | 92%        |
| NFAC     | 3        | 2%         |
| NREQ     | 0        | 0%         |

of 700 projected closures