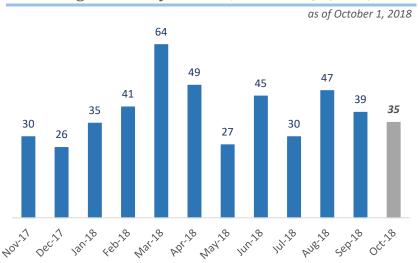

### Monthly Snapshot of Active Discharge Sub-Phases

#### **Current Inactive Discharge Scores**

<sup>\*</sup> The current Priority Score Funding Threshold is 20.

| Sub-Phase                              | Oct-17 | Nov-17 | Dec-17 | Jan-18 | Feb-18 | Mar-18 | Apr-18 | May-18 | Jun-18 | Jul-18 | Aug-18 | Sep-18 |
|----------------------------------------|--------|--------|--------|--------|--------|--------|--------|--------|--------|--------|--------|--------|
| Site Assessment/Supplemental (SA/SSA)  | 4,127  | 3,998  | 3,986  | 4,010  | 3,880  | 3,775  | 3,596  | 3,533  | 3,567  | 3,420  | 3,409  | 3,335  |
| Remedial Action Plan (RAP)             | 695    | 705    | 725    | 747    | 736    | 749    | 787    | 735    | 765    | 794    | 788    | 802    |
| Source Removal (SR)                    | 97     | 87     | 100    | 90     | 87     | 99     | 124    | 96     | 99     | 104    | 95     | 90     |
| Remedial Action Construction (RAC)     | 116    | 125    | 126    | 88     | 120    | 116    | 113    | 101    | 95     | 106    | 80     | 36     |
| Operation & Maintenance (O&M)          | 265    | 272    | 271    | 304    | 273    | 240    | 345    | 306    | 270    | 244    | 295    | 272    |
| Post Active Remedial Monitoring (PARM) | 283    | 286    | 302    | 320    | 328    | 342    | 314    | 368    | 328    | 358    | 350    | 435    |
| Natural Attenuation Monitoring (NAM)   | 1,091  | 1,096  | 1,100  | 1,104  | 1,126  | 1,135  | 1,140  | 1,139  | 1,142  | 1,163  | 1,160  | 1,226  |