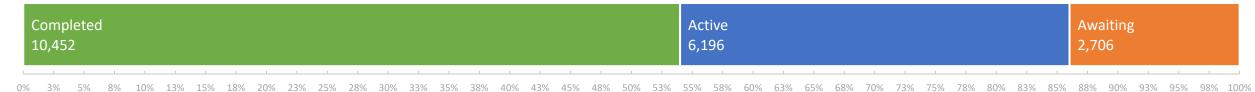

# **Current Eligible Discharge Statuses**

as of October 1, 2018

#### FY 2018-19 Discharges Closed to Date

#### **Total Closed to Date:**

| type     | closures | % of total |
|----------|----------|------------|
| LNFA     | 10       | 7%         |
| NFA/SRCO | 140      | 92%        |
| NFAC     | 3        | 2%         |
| NREQ     | 0        | 0%         |

of 700 projected closures