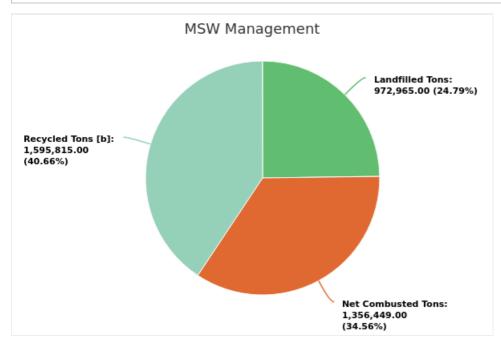

#### MSW Management

Member: Palm Beach County

Displaying 1 result

| LANDFILLED<br>TONS | NET COMBUSTED<br>TONS | RECYCLED TONS [B] | STOCKPILED<br>TONS | TOTAL        | TOTAL POUNDS PER CAPITA PER<br>DAY |
|--------------------|-----------------------|-------------------|--------------------|--------------|------------------------------------|
| 972,965.00         | 1,356,449.00          | 1,595,815.00      |                    | 3,925,229.00 | 15.03                              |