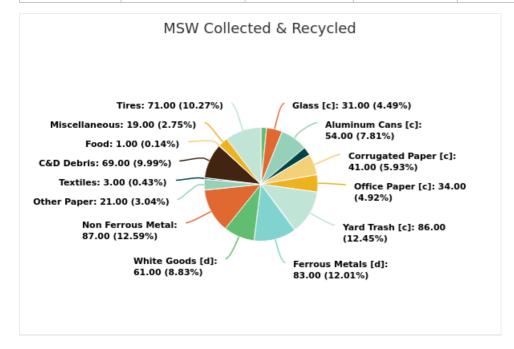

### MSW Collected & Recycled

Member:

Palm Beach County

Displaying 18 results

| MATERIAL TYPE        | TONS OF MSW COLLECTED | TONS OF MSW RECYCLED | % MSW RECYCLED |
|----------------------|-----------------------|----------------------|----------------|
| Newspaper [c]        | 112,330.00            | 12,336.00            | 11%            |
| Glass [c]            | 59,135.00             | 18,487.00            | 31%            |
| Aluminum Cans [c]    | 11,827.00             | 6,351.00             | 54%            |
| Plastic Bottles [c]  | 31,539.00             | 5,346.00             | 17%            |
| Steel Cans [c]       | 17,732.00             | 23.00                | 0%             |
| Corrugated Paper [c] | 177,783.00            | 72,255.00            | 41%            |
| Office Paper [c]     | 39,423.00             | 13,521.00            | 34%            |
| Yard Trash [c]       | 287,200.00            | 245,757.00           | 86%            |
| Other Plastics       | 118,252.00            | 2,280.00             | 2%             |
| Ferrous Metals [d]   | 133,988.00            | 110,724.00           | 83%            |
| White Goods [d]      | 29,574.00             | 17,922.00            | 61%            |
| Non Ferrous Metal    | 78,505.00             | 68,314.00            | 87%            |
| Other Paper          | 134,695.00            | 28,135.00            | 21%            |
| Textiles             | 43,366.00             | 1,240.00             | 3%             |
| C&D Debris           | 1,011,379.00          | 698,994.00           | 69%            |
| Food                 | 135,119.00            | 707.00               | 1%             |
| Miscellaneous        | 1,479,728.00          | 276,658.00           | 19%            |
| Tires                | 23,654.00             | 16,765.00            | 71%            |
| Total                | 3,925,229.00          | 1,595,815.00         | 40.66          |