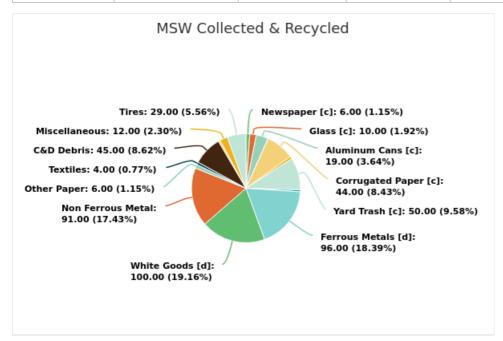

## MSW Collected & Recycled

Member:

Pasco County

Displaying 18 results

| MATERIAL TYPE        | TONS OF MSW COLLECTED | TONS OF MSW RECYCLED | % MSW RECYCLED |
|----------------------|-----------------------|----------------------|----------------|
| Newspaper [c]        | 17,804.00             | 1,140.00             | 6%             |
| Glass [c]            | 12,538.00             | 1,268.00             | 10%            |
| Aluminum Cans [c]    | 3,614.00              | 694.00               | 19%            |
| Plastic Bottles [c]  | 17,007.00             | 26.00                | 0%             |
| Steel Cans [c]       | 6,058.00              | 6.00                 | 0%             |
| Corrugated Paper [c] | 40,420.00             | 17,791.00            | 44%            |
| Office Paper [c]     | 16,767.00             | 639.00               | 4%             |
| Yard Trash [c]       | 64,892.00             | 32,215.00            | 50%            |
| Other Plastics       | 54,286.00             | 1,527.00             | 3%             |
| Ferrous Metals [d]   | 74,399.00             | 71,490.00            | 96%            |
| White Goods [d]      | 11,805.00             | 11,805.00            | 100%           |
| Non Ferrous Metal    | 25,107.00             | 22,841.00            | 91%            |
| Other Paper          | 74,599.00             | 4,565.00             | 6%             |
| Textiles             | 14,623.00             | 513.00               | 4%             |
| C&D Debris           | 562,475.00            | 255,251.00           | 45%            |
| Food                 | 44,678.00             | 1,330.00             | 3%             |
| Miscellaneous        | 44,220.00             | 5,251.00             | 12%            |
| Tires                | 2,765.00              | 788.00               | 29%            |
| Total                | 1,088,057.00          | 429,140.00           | 39.44          |