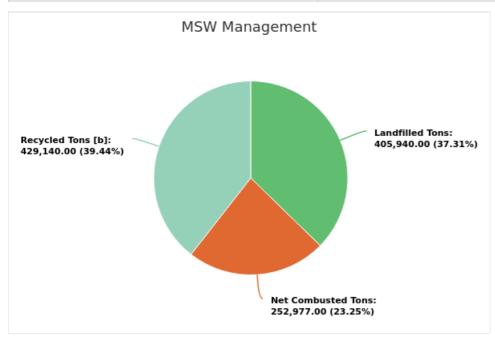

#### MSW Management

Member: Pasco County

Displaying 1 result

| LANDFILLED<br>TONS | NET COMBUSTED<br>TONS | RECYCLED TONS<br>[B] | STOCKPILED<br>TONS | TOTAL        | TOTAL POUNDS PER CAPITA PER<br>DAY |
|--------------------|-----------------------|----------------------|--------------------|--------------|------------------------------------|
| 405,940.00         | 252,977.00            | 429,140.00           |                    | 1,088,057.00 | 11.57                              |