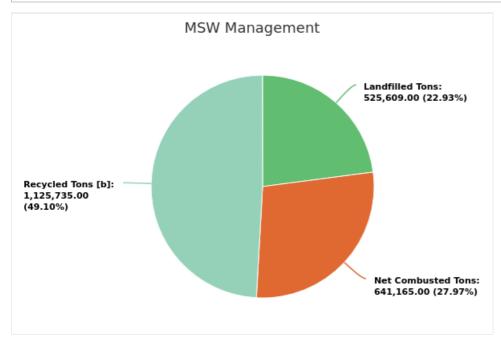

#### MSW Management

Member: Pinellas County

Displaying 1 result

| LANDFILLED<br>TONS | NET COMBUSTED<br>TONS | RECYCLED TONS<br>[B] | STOCKPILED<br>TONS | TOTAL        | TOTAL POUNDS PER CAPITA PER<br>DAY |
|--------------------|-----------------------|----------------------|--------------------|--------------|------------------------------------|
| 525,609.00         | 641,165.00            | 1,125,735.00         |                    | 2,292,509.00 | 12.96                              |