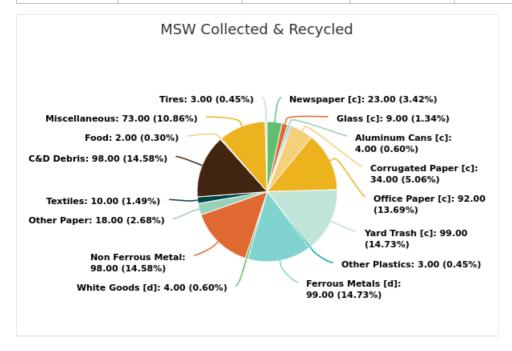

### MSW Collected & Recycled

Member:

Pinellas County

Displaying 18 results

| MATERIAL TYPE        | TONS OF MSW COLLECTED | TONS OF MSW RECYCLED | % MSW RECYCLED |
|----------------------|-----------------------|----------------------|----------------|
| Newspaper [c]        | 52,712.00             | 12,139.00            | 23%            |
| Glass [c]            | 91,673.00             | 8,325.00             | 9%             |
| Aluminum Cans [c]    | 18,335.00             | 702.00               | 4%             |
| Plastic Bottles [c]  | 77,922.00             | 731.00               | 1%             |
| Steel Cans [c]       | 25,210.00             | 516.00               | 2%             |
| Corrugated Paper [c] | 185,638.00            | 63,545.00            | 34%            |
| Office Paper [c]     | 22,918.00             | 21,037.00            | 92%            |
| Yard Trash [c]       | 260,676.00            | 257,804.00           | 99%            |
| Other Plastics       | 220,804.00            | 6,102.00             | 3%             |
| Ferrous Metals [d]   | 66,000.00             | 65,282.00            | 99%            |
| White Goods [d]      | 7,000.00              | 281.00               | 4%             |
| Non Ferrous Metal    | 20,000.00             | 19,606.00            | 98%            |
| Other Paper          | 136,820.00            | 24,592.00            | 18%            |
| Textiles             | 82,506.00             | 8,501.00             | 10%            |
| C&D Debris           | 420,000.00            | 412,270.00           | 98%            |
| Food                 | 288,022.00            | 5,628.00             | 2%             |
| Miscellaneous        | 300,230.00            | 218,187.00           | 73%            |
| Tires                | 16,043.00             | 487.00               | 3%             |
| Total                | 2,292,509.00          | 1,125,735.00         | 49.10          |