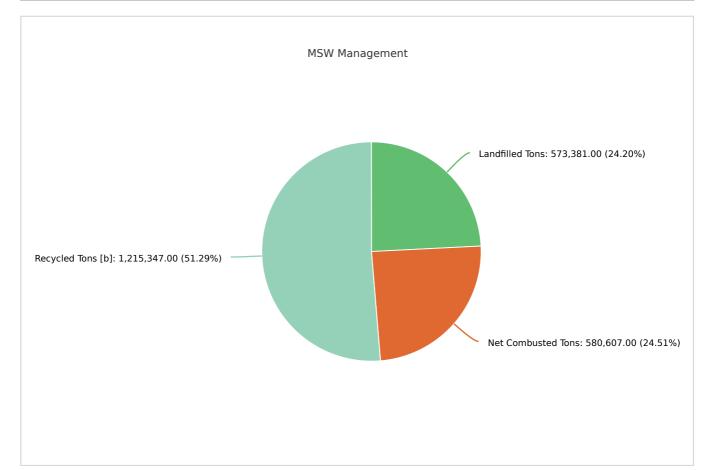

#### MSW Management

| Member: |                 | Pinellas County    |                   |                 |              |                                 |
|---------|-----------------|--------------------|-------------------|-----------------|--------------|---------------------------------|
|         | LANDFILLED TONS | NET COMBUSTED TONS | RECYCLED TONS [B] | STOCKPILED TONS | TOTAL        | TOTAL POUNDS PER CAPITA PER DAY |
|         | 573,381.00      | 580,607.00         | 1,215,347.00      |                 | 2,369,335.00 | 13.19                           |