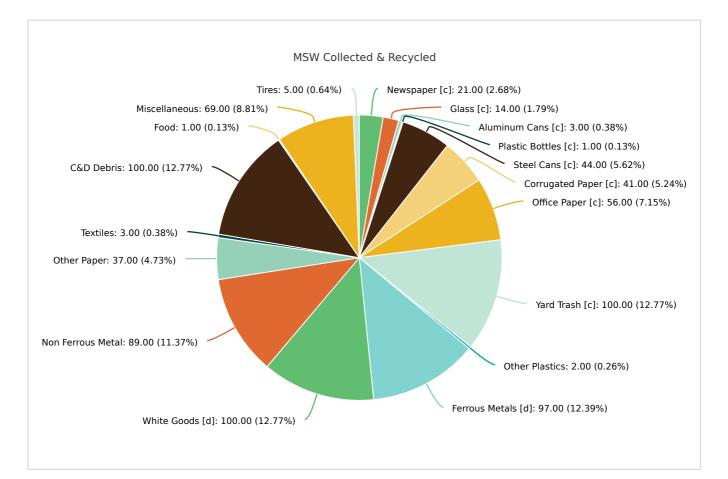

### MSW Collected & Recycled

| Member:              | Pinellas County       |                      |                |  |
|----------------------|-----------------------|----------------------|----------------|--|
| MATERIAL TYPE        | TONS OF MSW COLLECTED | TONS OF MSW RECYCLED | % MSW RECYCLED |  |
| Newspaper [c]        | 23,000.00             | 4,857.00             | 21%            |  |
| Glass [c]            | 80,000.00             | 11,202.00            | 14%            |  |
| Aluminum Cans [c]    | 18,955.00             | 608.00               | 3%             |  |
| Plastic Bottles [c]  | 80,557.00             | 566.00               | 1%             |  |
| Steel Cans [c]       | 26,063.00             | 11,407.00            | 44%            |  |
| Corrugated Paper [c] | 191,916.00            | 78,296.00            | 41%            |  |
| Office Paper [c]     | 18,000.00             | 10,164.00            | 56%            |  |
| Yard Trash [c]       | 300,315.00            | 300,315.00           | 100%           |  |
| Other Plastics       | 215,786.00            | 4,125.00             | 2%             |  |
| Ferrous Metals [d]   | 44,000.00             | 42,690.00            | 97%            |  |
| White Goods [d]      | 5,407.00              | 5,407.00             | 100%           |  |
| Non Ferrous Metal    | 15,000.00             | 13,413.00            | 89%            |  |
| Other Paper          | 80,000.00             | 29,220.00            | 37%            |  |
| Textiles             | 85,300.00             | 2,192.00             | 3%             |  |
| C&D Debris           | 489,000.00            | 488,379.00           | 100%           |  |
| Food                 | 379,451.00            | 3,739.00             | 1%             |  |

| Miscellaneous       | 300,000.00   | 207,870.00   | 69%   |
|---------------------|--------------|--------------|-------|
| Tires               | 16,585.00    | 897.00       | 5%    |
| Process Fuel [e][f] |              | 0            |       |
| Total               | 2,369,335.00 | 1,215,347.00 | 51.29 |