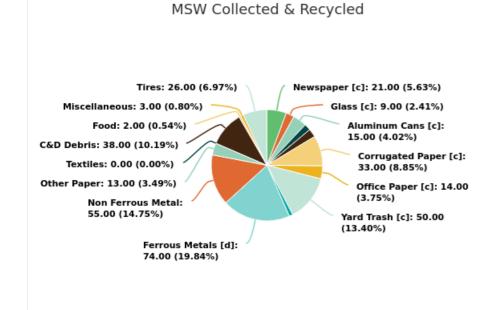

#### MSW Collected & Recycled

#### Member:

#### Polk County

## Displaying 19 results

| MATERIAL TYPE        | TONS OF MSW COLLECTED | TONS OF MSW RECYCLED | % MSW RECYCLED |
|----------------------|-----------------------|----------------------|----------------|
| Newspaper [c]        | 24,399.00             | 5,185.00             | 21%            |
| Glass [c]            | 33,493.00             | 2,966.00             | 9%             |
| Aluminum Cans [c]    | 7,540.00              | 1,102.00             | 15%            |
| Plastic Bottles [c]  | 26,596.00             | 1,933.00             | 7%             |
| Steel Cans [c]       | 11,119.00             | 951.00               | 9%             |
| Corrugated Paper [c] | 111,996.00            | 36,777.00            | 33%            |
| Office Paper [c]     | 23,471.00             | 3,224.00             | 14%            |
| Yard Trash [c]       | 193,402.00            | 96,701.00            | 50%            |
| Other Plastics       | 89,362.00             | 3,449.00             | 4%             |
| Ferrous Metals [d]   | 192,408.00            | 141,637.00           | 74%            |
| White Goods [d]      | 2,568.00              | 0                    | 0%             |
| Non Ferrous Metal    | 17,036.00             | 9,401.00             | 55%            |
| Other Paper          | 78,666.00             | 10,029.00            | 13%            |
| Textiles             | 32,201.00             | 1.00                 | 0%             |
| C&D Debris           | 200,891.00            | 76,814.00            | 38%            |
| Food                 | 118,605.00            | 2,347.00             | 2%             |
| Miscellaneous        | 61,368.00             | 2,032.00             | 3%             |
| Tires                | 7,954.00              | 2,102.00             | 26%            |
| Process Fuel [e][f]  |                       | 0                    |                |
| Total                | 1,233,075.00          | 396,651.00           | 32.17          |