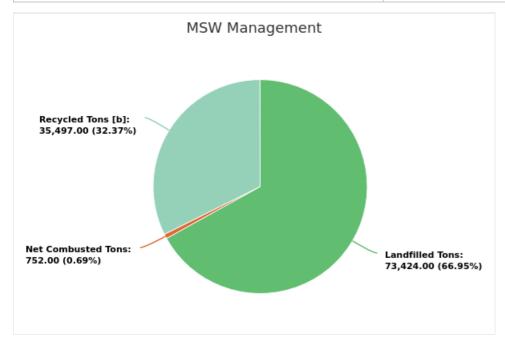

#### MSW Management

Member: Putnam County

Displaying 1 result

| LANDFILLED<br>TONS | NET COMBUSTED<br>TONS | RECYCLED TONS [B] | STOCKPILED<br>TONS | TOTAL      | TOTAL POUNDS PER CAPITA PER<br>DAY |
|--------------------|-----------------------|-------------------|--------------------|------------|------------------------------------|
| 73,424.00          | 752.00                | 35,497.00         |                    | 109,673.00 | 8.29                               |