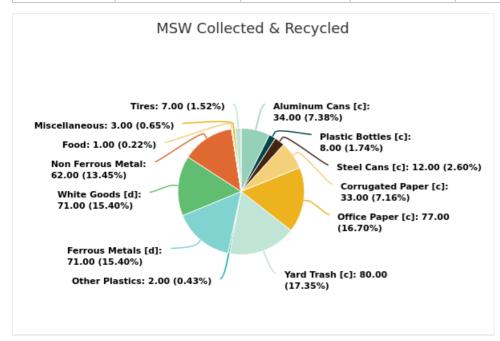

### MSW Collected & Recycled

Member:

Putnam County

Displaying 19 results

| MATERIAL TYPE        | TONS OF MSW COLLECTED | TONS OF MSW RECYCLED | % MSW RECYCLED |
|----------------------|-----------------------|----------------------|----------------|
| Newspaper [c]        | 1,360.00              | 0                    | 0%             |
| Glass [c]            | 1,525.00              | 0                    | 0%             |
| Aluminum Cans [c]    | 592.00                | 203.00               | 34%            |
| Plastic Bottles [c]  | 1,239.00              | 101.00               | 8%             |
| Steel Cans [c]       | 570.00                | 71.00                | 12%            |
| Corrugated Paper [c] | 6,120.00              | 2,035.00             | 33%            |
| Office Paper [c]     | 2,156.00              | 1,667.00             | 77%            |
| Yard Trash [c]       | 8,416.00              | 6,774.00             | 80%            |
| Other Plastics       | 5,889.00              | 146.00               | 2%             |
| Ferrous Metals [d]   | 25,894.00             | 18,329.00            | 71%            |
| White Goods [d]      | 4,902.00              | 3,491.00             | 71%            |
| Non Ferrous Metal    | 2,325.00              | 1,444.00             | 62%            |
| Other Paper          | 9,037.00              | 5.00                 | 0%             |
| Textiles             | 1,810.00              | 0                    | 0%             |
| C&D Debris           | 19,061.00             | 16.00                | 0%             |
| Food                 | 7,173.00              | 67.00                | 1%             |
| Miscellaneous        | 10,743.00             | 334.00               | 3%             |
| Tires                | 861.00                | 62.00                | 7%             |
| Process Fuel [e][f]  |                       | 752.00               |                |
| Total                | 109,673.00            | 35,497.00            | 32.37          |