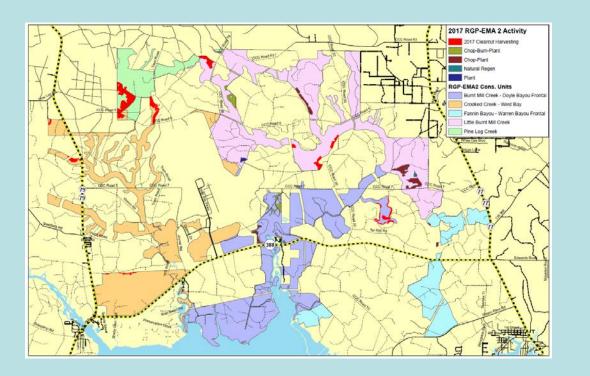

#### **SUMMARY**

Since SAJ-105 and EMA 2 were fully executed in 2015, required management activities have continued within designated Conservation Units. The below is a summary table and map of 2017 land management activities.

| 2017 Activity in EMA 2 CU's          |                                   |            |  |  |  |  |  |  |  |
|--------------------------------------|-----------------------------------|------------|--|--|--|--|--|--|--|
| Acres                                | Activity                          | Species    |  |  |  |  |  |  |  |
| Burnt Mill Creek-Doyle Bayou Frontal |                                   |            |  |  |  |  |  |  |  |
| 39                                   | Chop-Burn-Plant                   | Slash Pine |  |  |  |  |  |  |  |
| 24                                   | Chop-Plant                        | Slash Pine |  |  |  |  |  |  |  |
| 36                                   | 36 Clearcut                       |            |  |  |  |  |  |  |  |
| Crooked                              | Creek-West Bay                    |            |  |  |  |  |  |  |  |
| 81                                   | 81 Clearcut                       |            |  |  |  |  |  |  |  |
| Fannin E                             | Fannin Bayou-Warren Bayou Frontal |            |  |  |  |  |  |  |  |
| 7                                    | Chop-Plant                        | Slash Pine |  |  |  |  |  |  |  |
| Little Bur                           | nt Mill Creek                     |            |  |  |  |  |  |  |  |
| 42                                   | Chop-Burn-Plant                   | Slash Pine |  |  |  |  |  |  |  |
| 126                                  | Chop-Plant                        | Slash Pine |  |  |  |  |  |  |  |
| 10                                   | Plant                             | Slash Pine |  |  |  |  |  |  |  |
| 5                                    | Natural Regen                     | Sand Pine  |  |  |  |  |  |  |  |
| 75                                   | 75 Clearcut                       |            |  |  |  |  |  |  |  |
| Pinelog Creek                        |                                   |            |  |  |  |  |  |  |  |
| 128                                  | Clearcut                          |            |  |  |  |  |  |  |  |