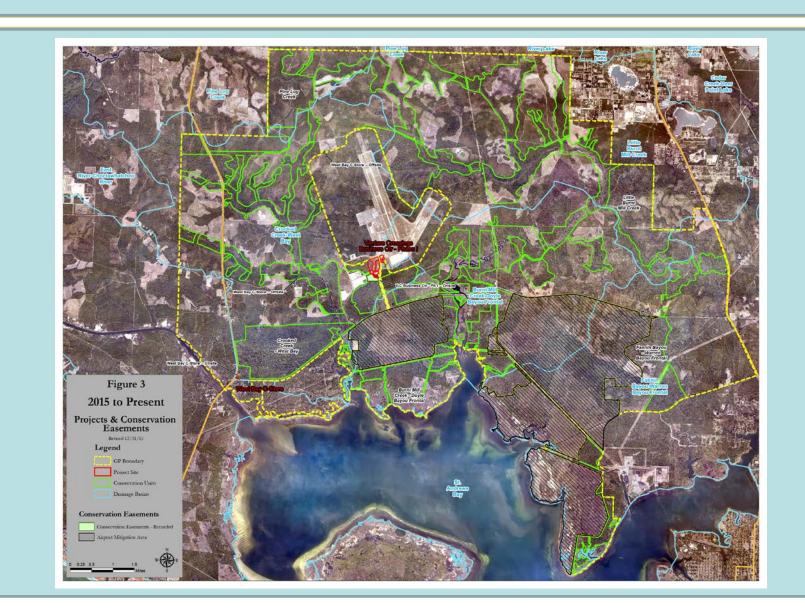

Prior to execution of SAJ-105 and EMA 2, two projects were authorized within the subject boundary under the SAJ-86 framework. These projects are depicted in the Conservation Easement map and listed in the following SAJ-105 Project Ledger.

### **2017 Conservation Easements**

#### **SUMMARY**

No conservation easements were recorded in 2017. All conservation easements associated with the two previous authorizations were recorded in 2010 and 2012.

6

## **GIS Conservation Easement Map**

### **2017 Conservation Unit Ledger**

|                                  | Conservation Easements |          |            |  |  |  |
|----------------------------------|------------------------|----------|------------|--|--|--|
|                                  |                        | Recorded | In Process |  |  |  |
| Conservation Unit                | Ownership              | Acres    | Acres      |  |  |  |
| Burnt Mill Creek – Doyle Bayou   | St. Joe                | 0        | 0          |  |  |  |
| Crooked Creek – West Bay         | St. Joe                | 24.36    | 0          |  |  |  |
| Fannin Bayou – Warren Bayou      | St. Joe                | 0        | 0          |  |  |  |
| Intracoastal Waterway – West Bay | St. Joe                | 0        | 0          |  |  |  |
| Little Burnt Mill Creek          | St. Joe                | 0        | 0          |  |  |  |
| Pine Log Creek                   | St. Joe                | 0        | 0          |  |  |  |
| Total                            |                        | 24.36    | 0          |  |  |  |