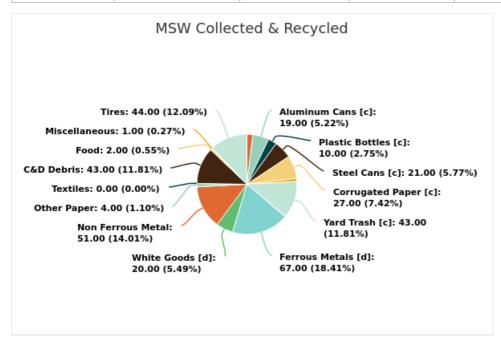

### MSW Collected & Recycled

Member:

Santa Rosa County

Displaying 19 results

| MATERIAL TYPE        | TONS OF MSW COLLECTED | TONS OF MSW RECYCLED | % MSW RECYCLED |
|----------------------|-----------------------|----------------------|----------------|
| Newspaper [c]        | 4,366.00              | 0                    | 0%             |
| Glass [c]            | 7,933.00              | 594.00               | 7%             |
| Aluminum Cans [c]    | 1,926.00              | 365.00               | 19%            |
| Plastic Bottles [c]  | 5,473.00              | 521.00               | 10%            |
| Steel Cans [c]       | 2,398.00              | 511.00               | 21%            |
| Corrugated Paper [c] | 22,684.00             | 6,032.00             | 27%            |
| Office Paper [c]     | 3,529.00              | 152.00               | 4%             |
| Yard Trash [c]       | 26,174.00             | 11,217.00            | 43%            |
| Other Plastics       | 27,535.00             | 306.00               | 1%             |
| Ferrous Metals [d]   | 39,716.00             | 26,686.00            | 67%            |
| White Goods [d]      | 379.00                | 74.00                | 20%            |
| Non Ferrous Metal    | 4,215.00              | 2,164.00             | 51%            |
| Other Paper          | 42,439.00             | 1,864.00             | 4%             |
| Textiles             | 8,336.00              | 0                    | 0%             |
| C&D Debris           | 35,435.00             | 15,090.00            | 43%            |
| Food                 | 33,071.00             | 653.00               | 2%             |
| Miscellaneous        | 53,295.00             | 283.00               | 1%             |
| Tires                | 812.00                | 360.00               | 44%            |
| Process Fuel [e][f]  |                       | 0                    |                |
| Total                | 319,716.00            | 66,872.00            | 20.92          |