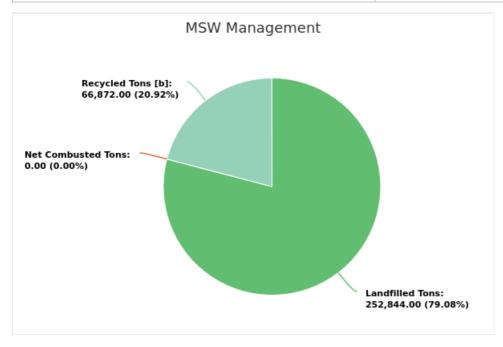

#### MSW Management

Member: Santa Rosa County

Displaying 1 result

| LANDFILLED<br>TONS | NET COMBUSTED<br>TONS | RECYCLED TONS<br>[B] | STOCKPILED<br>TONS | TOTAL      | TOTAL POUNDS PER CAPITA PER<br>DAY |
|--------------------|-----------------------|----------------------|--------------------|------------|------------------------------------|
| 252,844.00         | 0                     | 66,872.00            |                    | 319,716.00 | 10.02                              |