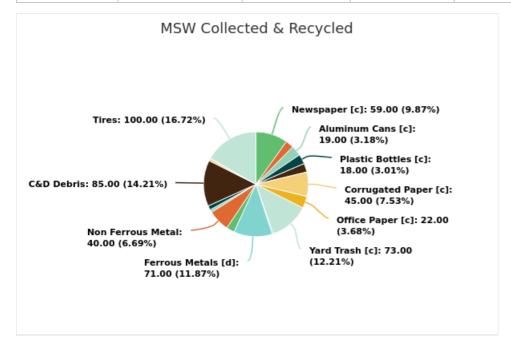

#### MSW Collected & Recycled

Member:

Sarasota County

Displaying 19 results

| MATERIAL TYPE        | TONS OF MSW COLLECTED | TONS OF MSW RECYCLED | % MSW RECYCLED |
|----------------------|-----------------------|----------------------|----------------|
| Newspaper [c]        | 26,469.00             | 15,545.00            | 59%            |
| Glass [c]            | 27,465.00             | 4,161.00             | 15%            |
| Aluminum Cans [c]    | 6,271.00              | 1,173.00             | 19%            |
| Plastic Bottles [c]  | 23,870.00             | 4,207.00             | 18%            |
| Steel Cans [c]       | 8,675.00              | 1,392.00             | 16%            |
| Corrugated Paper [c] | 58,723.00             | 26,680.00            | 45%            |
| Office Paper [c]     | 10,265.00             | 2,254.00             | 22%            |
| Yard Trash [c]       | 133,461.00            | 96,948.00            | 73%            |
| Other Plastics       | 110,874.00            | 2,364.00             | 2%             |
| Ferrous Metals [d]   | 35,103.00             | 24,907.00            | 71%            |
| White Goods [d]      | 1,720.00              | 263.00               | 15%            |
| Non Ferrous Metal    | 10,983.00             | 4,430.00             | 40%            |
| Other Paper          | 139,988.00            | 6,717.00             | 5%             |
| Textiles             | 40,501.00             | 3,360.00             | 8%             |
| C&D Debris           | 354,371.00            | 301,937.00           | 85%            |
| Food                 | 150,105.00            | 6,639.00             | 4%             |
| Miscellaneous        | 110,867.00            | 1,629.00             | 1%             |
| Tires                | 1,615.00              | 1,615.00             | 100%           |
| Process Fuel [e][f]  |                       | 0                    |                |
| Total                | 1,251,326.00          | 506,221.00           | 40.45          |