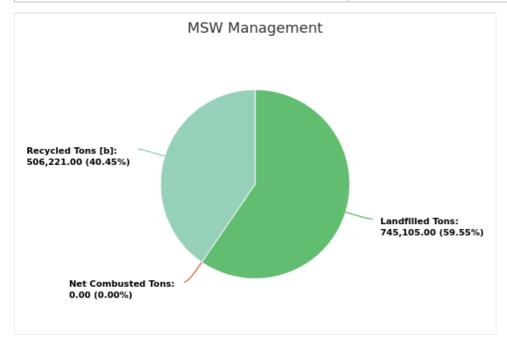

#### MSW Management

Member: Sarasota County

Displaying 1 result

| LANDFILLED<br>TONS | NET COMBUSTED<br>TONS | RECYCLED TONS [B] | STOCKPILED<br>TONS | TOTAL        | TOTAL POUNDS PER CAPITA PER<br>DAY |
|--------------------|-----------------------|-------------------|--------------------|--------------|------------------------------------|
| 745,105.00         | 0                     | 506,221.00        |                    | 1,251,326.00 | 16.43                              |