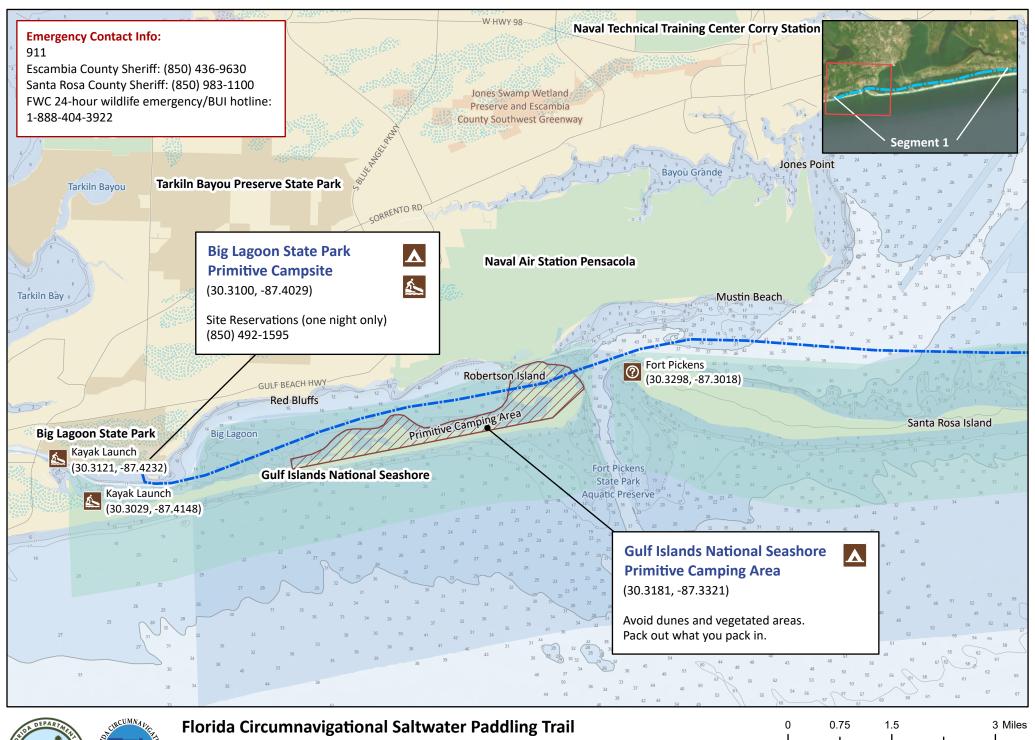

Segment 1: Pensacola/Fort Pickens (Map 1 of 3)

Begin: Big Lagoon State Park

**Distance: 37 miles** End: Navarre Beach Camping Resort Duration: 3 days

Disclaimer: This guide is intended as an aid to navigation only. A Global Positioning System (GPS) unit is required and persons are encouraged to supplement these maps with NOAA charts or other maps Updated: 11/2022