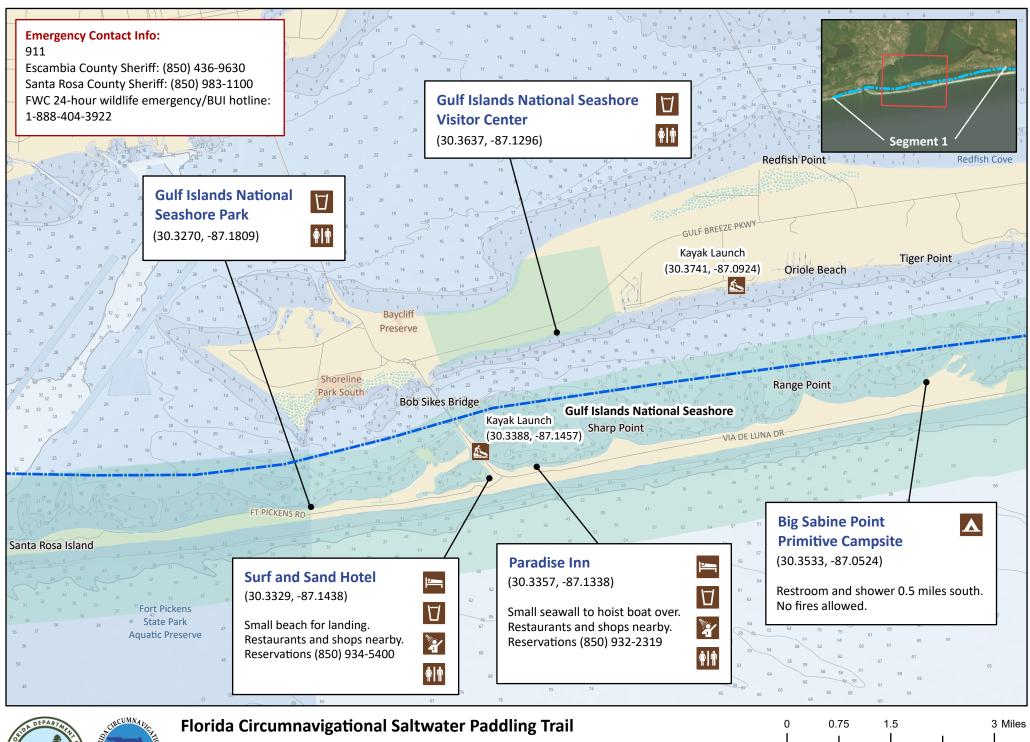

Segment 1: Pensacola/Fort Pickens (Map 2 of 3)

Begin: Big Lagoon State Park

Distance: 37 miles End: Navarre Beach Camping Resort Duration: 3 days

Disclaimer: This guide is intended as an aid to navigation only. A Global Positioning System (GPS) unit is required and persons are encouraged to supplement these maps with NOAA charts or other maps Updated: 11/2022