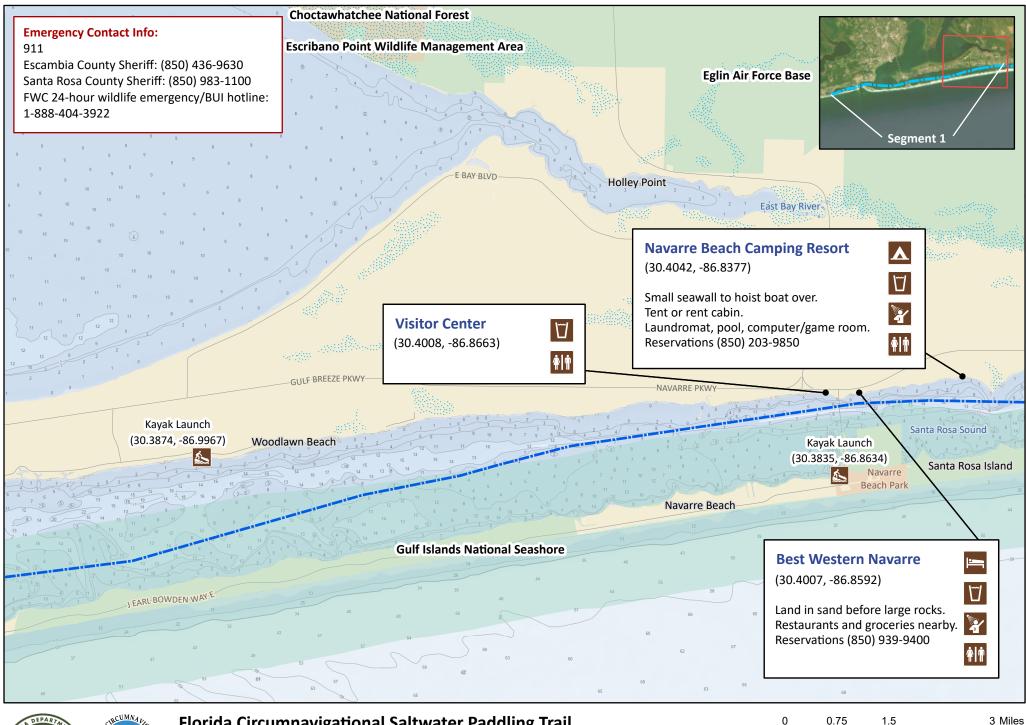

## Florida Circumnavigational Saltwater Paddling Trail

Segment 1: Pensacola/Fort Pickens (Map 3 of 3)

Begin: Big Lagoon State Park

Distance: 37 miles End: Navarre Beach Camping Resort Duration: 3 days