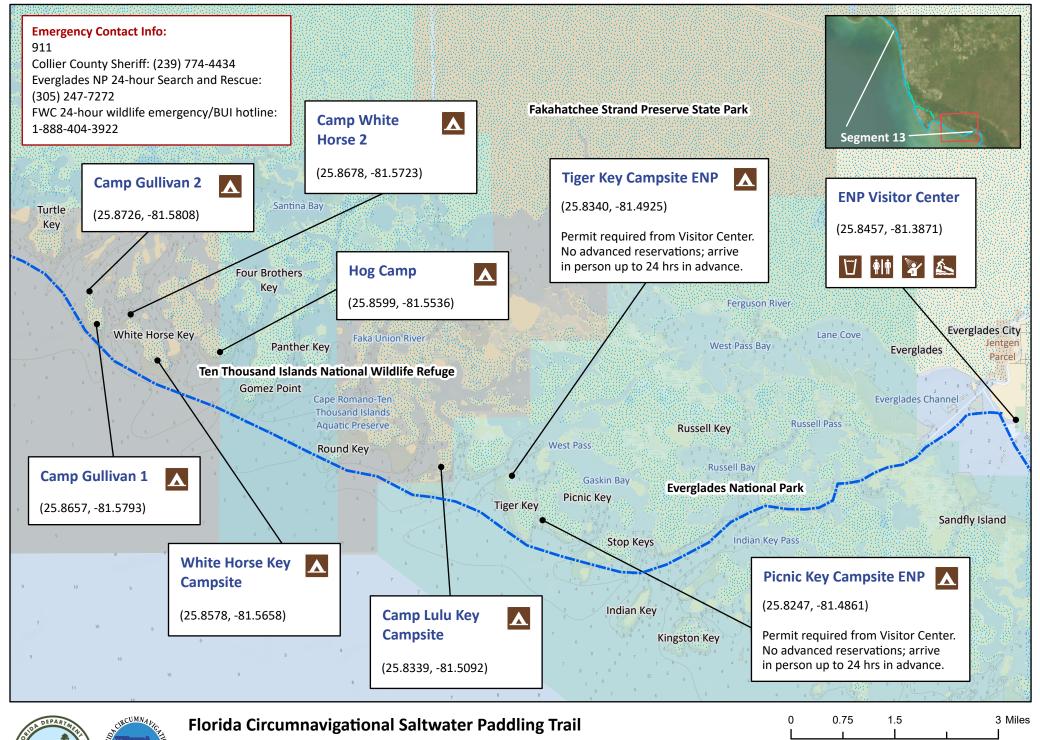

Updated: 12/2022

Segment 13: Rookery Bay/Ten Thousand Islands (Map 2 of 5)

Begin: Lovers Key/Bowtie Island End: Everglades City Distance: 68 miles (depending on route) Duration: 4 days Disclaimer: This guide is intended as an aid to navigation only. A Global Positioning System (GPS) unit is required and persons are encouraged to supplement these maps with NOAA charts or other maps.

Begin: Lovers Key/Bowtie Island **End: Everglades City** 

Distance: 68 miles (depending on route) Duration: 4 days

encouraged to supplement these maps with NOAA charts or Updated: 12/2022

Segment 13: Rookery Bay/Ten Thousand Islands (Map 5 of 5)