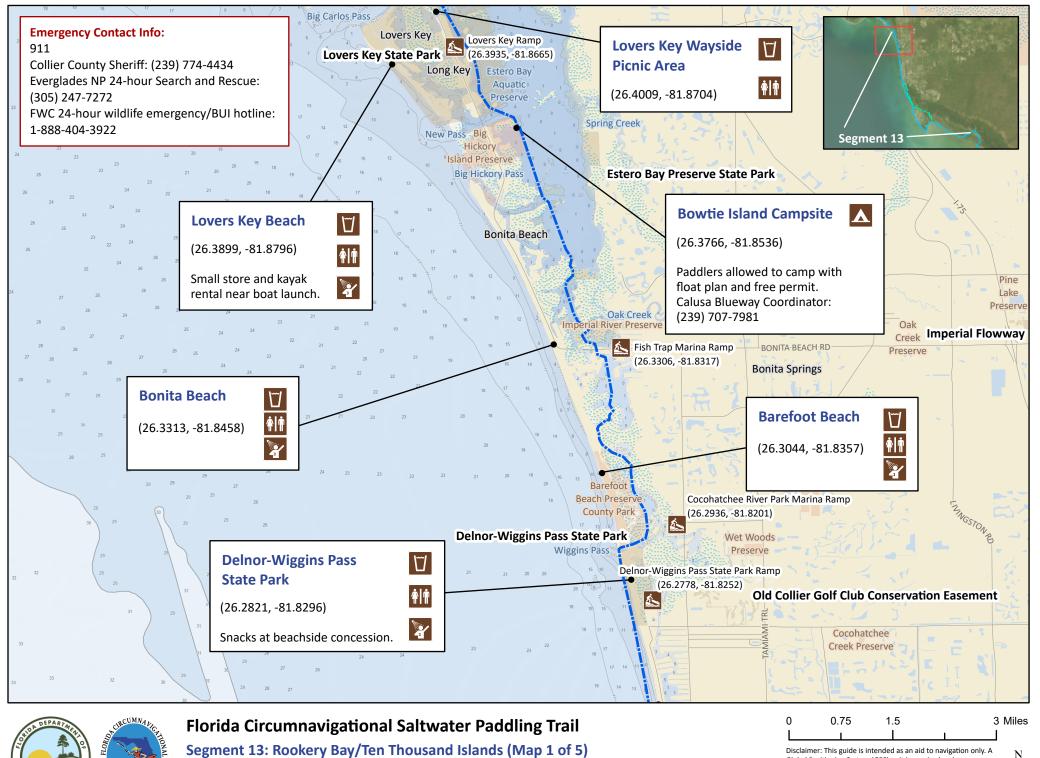

Begin: Lovers Key/Bowtie Island End: Everglades City Distance: 68 miles (depending on route)
Duration: 4 days

Disclaimer: This guide is intended as an aid to navigation only. A Global Positioning System (GPS) unit is required and persons are encouraged to supplement these maps with NOAA charts or other maps.