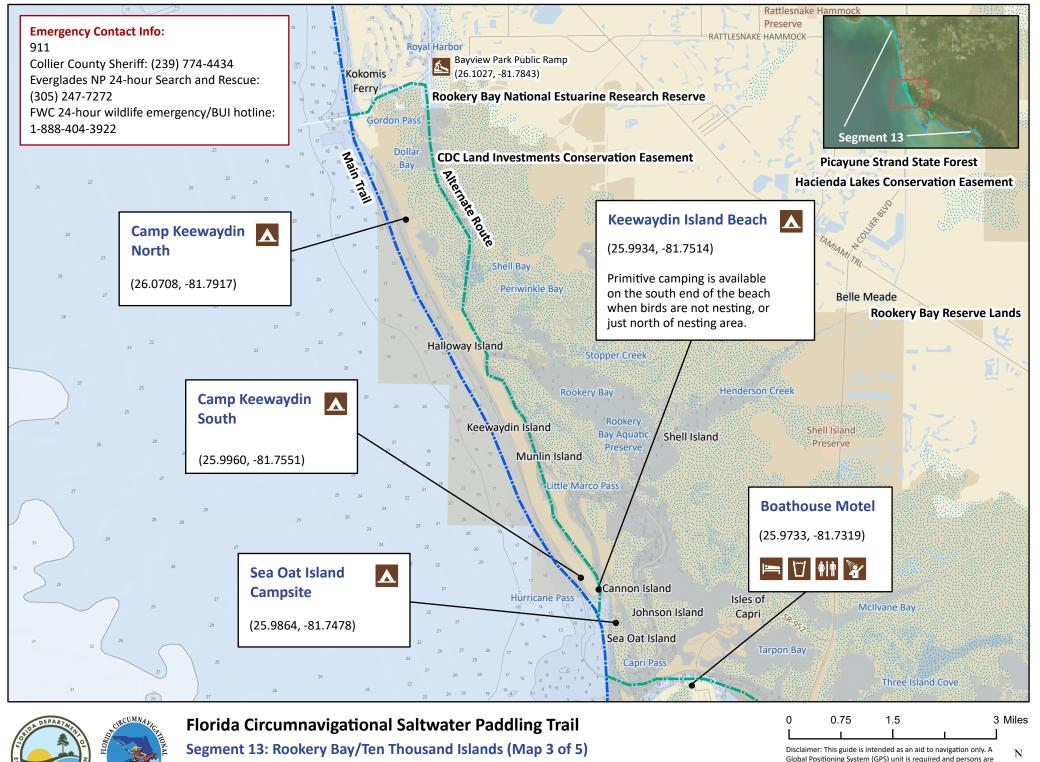

Updated: 12/2022

Segment 13: Rookery Bay/Ten Thousand Islands (Map 2 of 5)

Begin: Lovers Key/Bowtie Island End: Everglades City Distance: 68 miles (depending on route) Duration: 4 days Disclaimer: This guide is intended as an aid to navigation only. A Global Positioning System (GPS) unit is required and persons are encouraged to supplement these maps with NOAA charts or other maps.