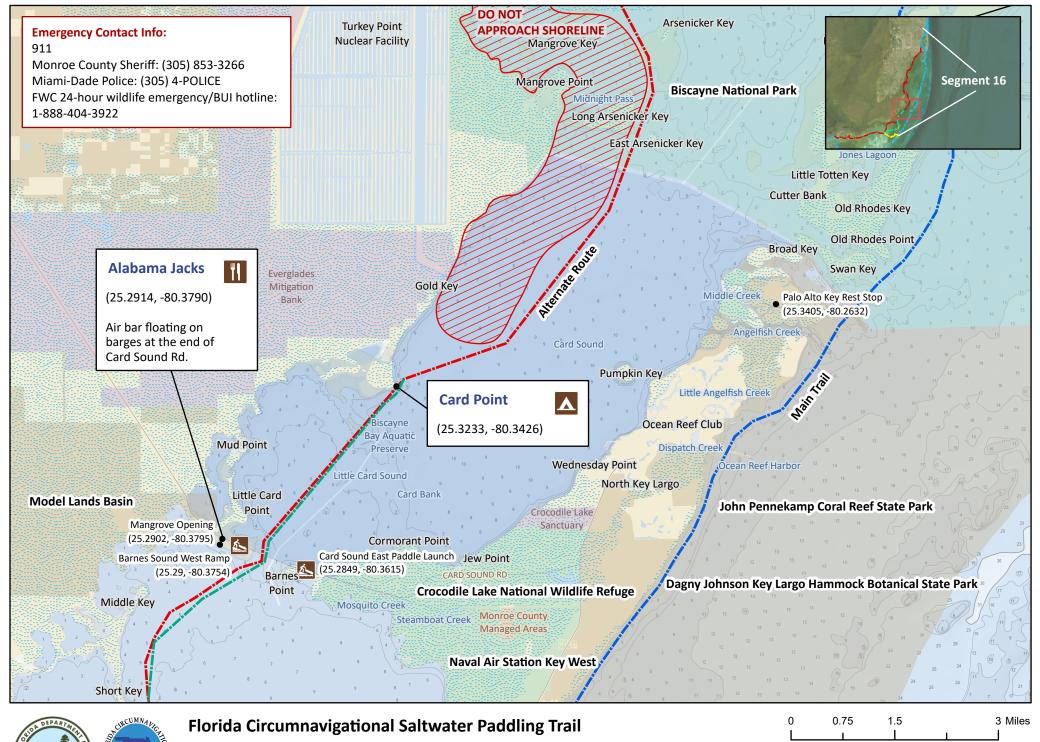

Segment 16: Biscayne Bay (Map 2 of 7)

Begin: John Pennekamp State Park, Key Largo End: Oleta River State Park Distance: 72.5 miles depending on route Duration: 5-6 days

Disclaimer: This guide is intended as an aid to navigation only. A Global Positioning System (GPS) unit is required and persons are encouraged to supplement these maps with NOAA charts or other maps.

Updated: 1/2023

Begin: John Pennekamp State Park, Key Largo End: Oleta River State Park

Distance: 72.5 miles depending on route Duration: 5-6 days

Global Positioning System (GPS) unit is required and persons are encouraged to supplement these maps with NOAA charts or Updated: 1/2023