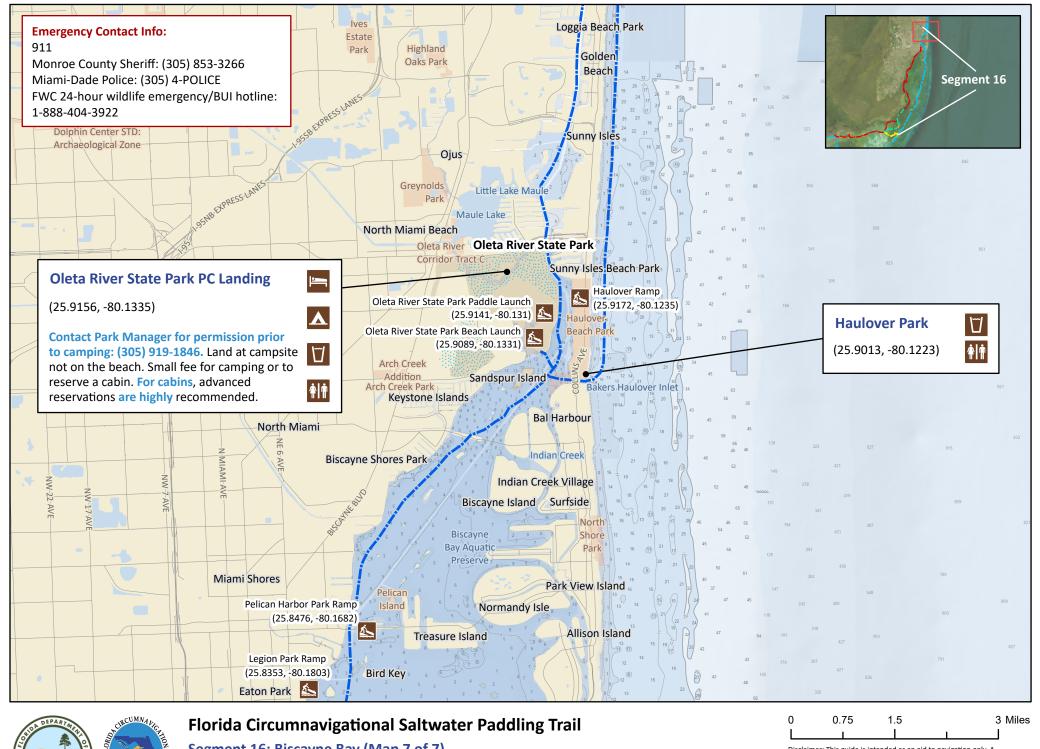

Updated: 1/2023

Segment 16: Biscayne Bay (Map 7 of 7)

Begin: John Pennekamp State Park, Key Largo End: Oleta River State Park Distance: 72.5 miles depending on route Duration: 5-6 days

Disclaimer: This guide is intended as an aid to navigation only. A Global Positioning System (GPS) unit is required and persons are encouraged to supplement these maps with NOAA charts or other maps.

Updated: 1/2023