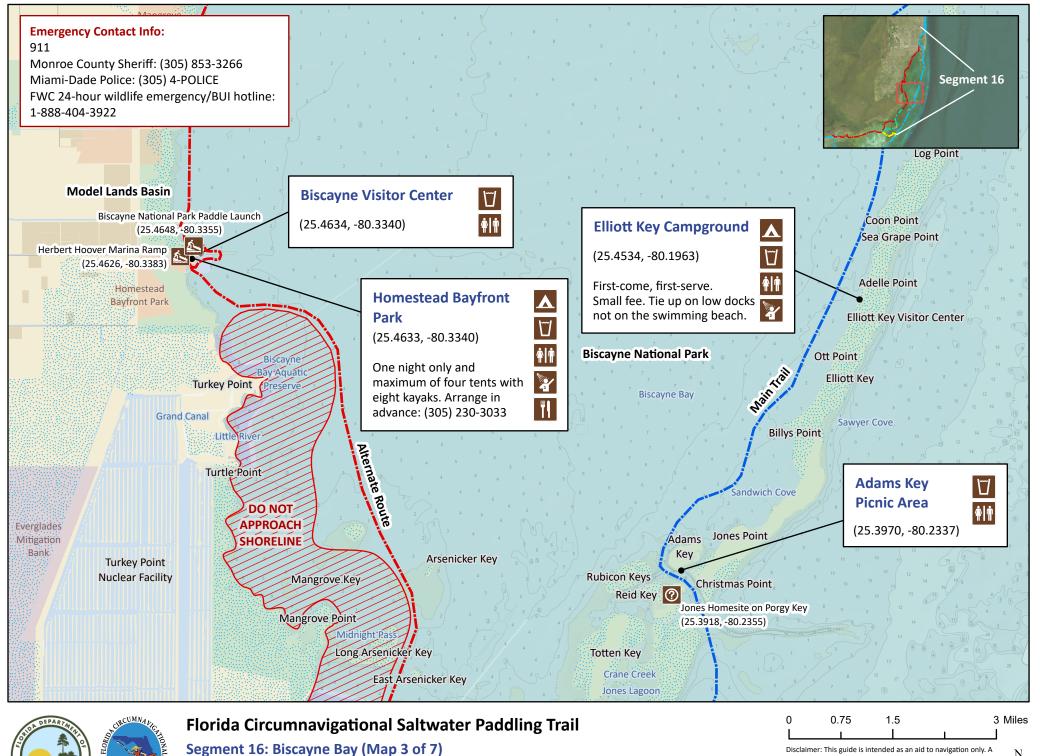

Begin: John Pennekamp State Park, Key Largo End: Oleta River State Park

Distance: 72.5 miles depending on route Duration: 5-6 days

encouraged to supplement these maps with NOAA charts or Updated: 1/2023