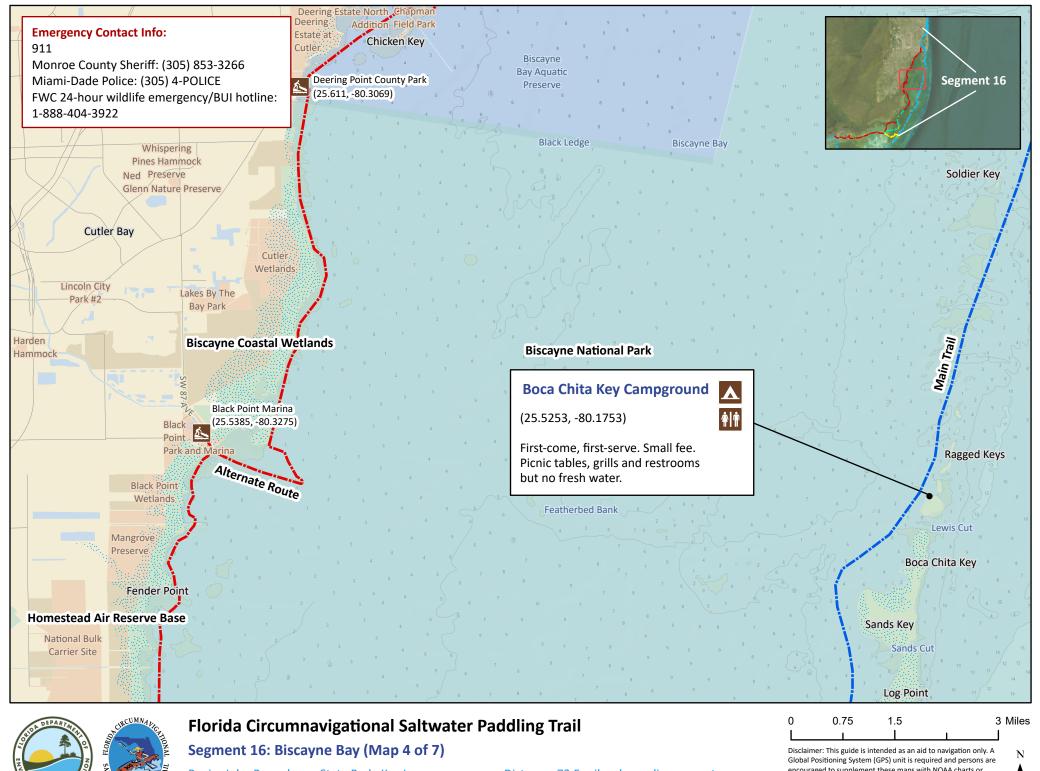

Segment 16: Biscayne Bay (Map 5 of 7)

Begin: John Pennekamp State Park, Key Largo End: Oleta River State Park

Distance: 72.5 miles depending on route Duration: 5-6 days

Disclaimer: This guide is intended as an aid to navigation only. A Global Positioning System (GPS) unit is required and persons are encouraged to supplement these maps with NOAA charts or Updated: 1/2023