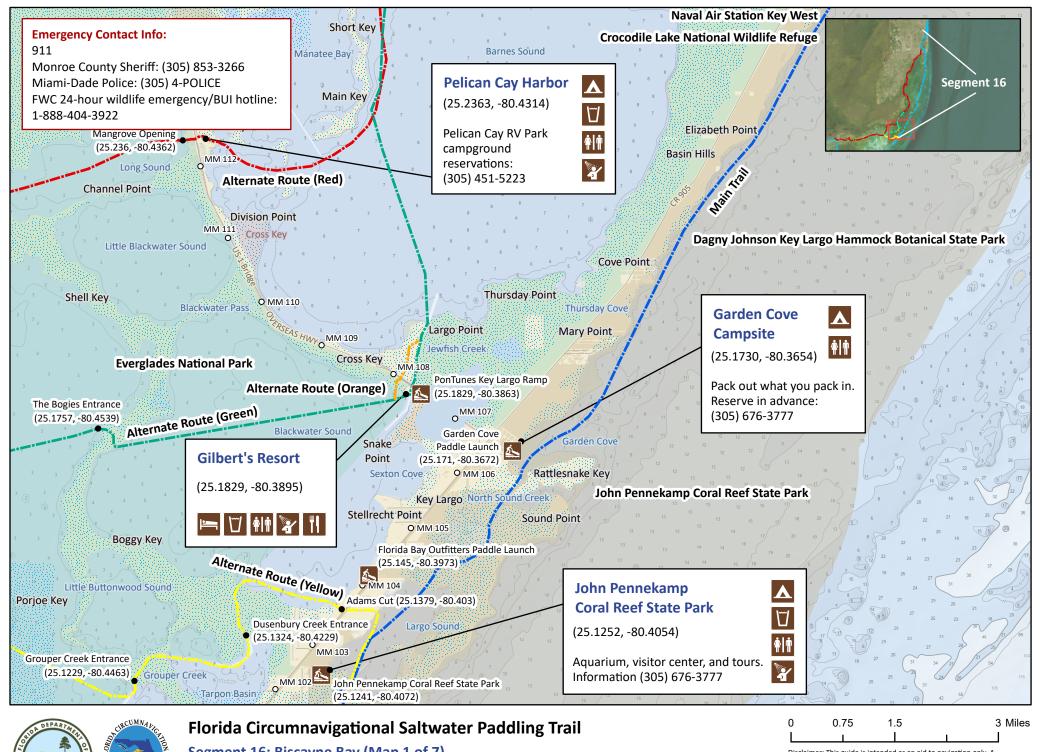

Segment 16: Biscayne Bay (Map 1 of 7)

Begin: John Pennekamp State Park, Key Largo End: Oleta River State Park

Distance: 72.5 miles depending on route Duration: 5-6 days

Disclaimer: This guide is intended as an aid to navigation only. A Global Positioning System (GPS) unit is required and persons are encouraged to supplement these maps with NOAA charts or Updated: 1/2023