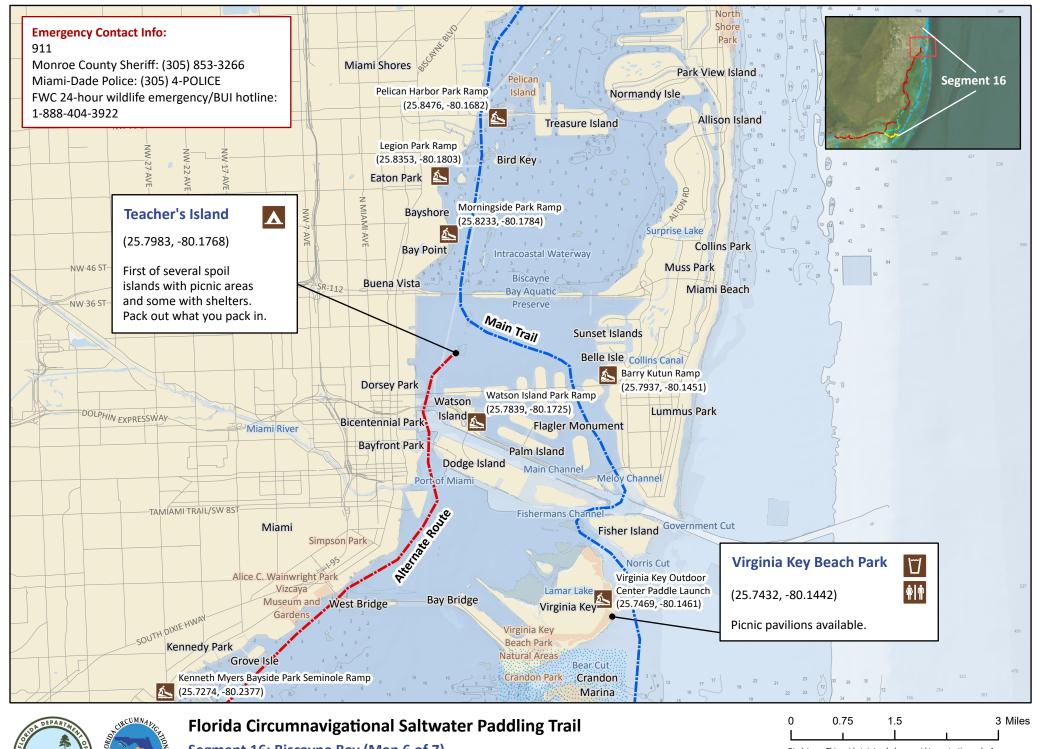

Segment 16: Biscayne Bay (Map 6 of 7)

Begin: John Pennekamp State Park, Key Largo End: Oleta River State Park Distance: 72.5 miles depending on route Duration: 5-6 days

Disclaimer: This guide is intended as an aid to navigation only. A Global Positioning System (GPS) unit is required and persons are encouraged to supplement these maps with NOAA charts or other maps.