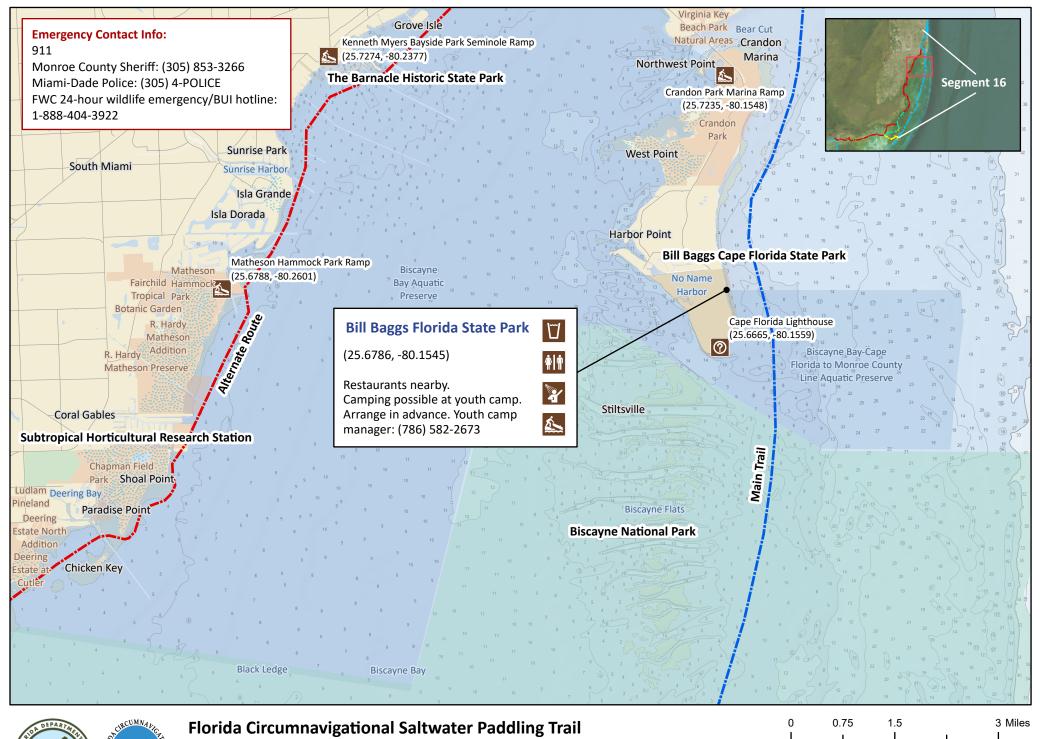

Segment 16: Biscayne Bay (Map 5 of 7)

Begin: John Pennekamp State Park, Key Largo End: Oleta River State Park

Distance: 72.5 miles depending on route Duration: 5-6 days

Disclaimer: This guide is intended as an aid to navigation only. A Global Positioning System (GPS) unit is required and persons are encouraged to supplement these maps with NOAA charts or Updated: 1/2023