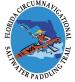

encouraged to supplement these maps with NOAA charts or Updated: 1/2023

Segment 20: Hobe Sound/Ft. Pierce (Map 2 of 3)

Begin: Spoil Island MC3 End: SL13

Distance: 22.3 miles Duration: 1 day

Disclaimer: This guide is intended as an aid to navigation only. A Global Positioning System (GPS) unit is required and persons are encouraged to supplement these maps with NOAA charts or

Updated: 1/2023

Segment 20: Hobe Sound/Ft. Pierce (Map 3 of 3)

Begin: Spoil Island MC3 End: SL13

Distance: 22.3 miles Duration: 1 day

Disclaimer: This guide is intended as an aid to navigation only. A Global Positioning System (GPS) unit is required and persons are encouraged to supplement these maps with NOAA charts or