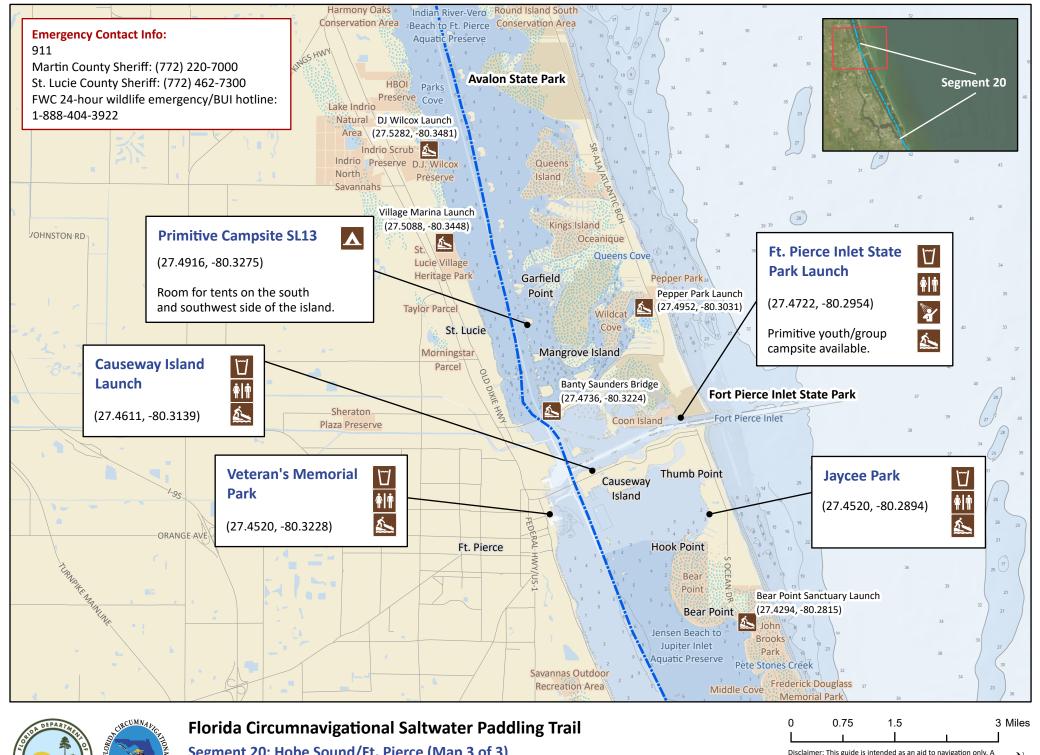

Updated: 1/2023

Segment 20: Hobe Sound/Ft. Pierce (Map 3 of 3)

Begin: Spoil Island MC3 End: SL13

Distance: 22.3 miles Duration: 1 day

Disclaimer: This guide is intended as an aid to navigation only. A Global Positioning System (GPS) unit is required and persons are encouraged to supplement these maps with NOAA charts or

Updated: 1/2023