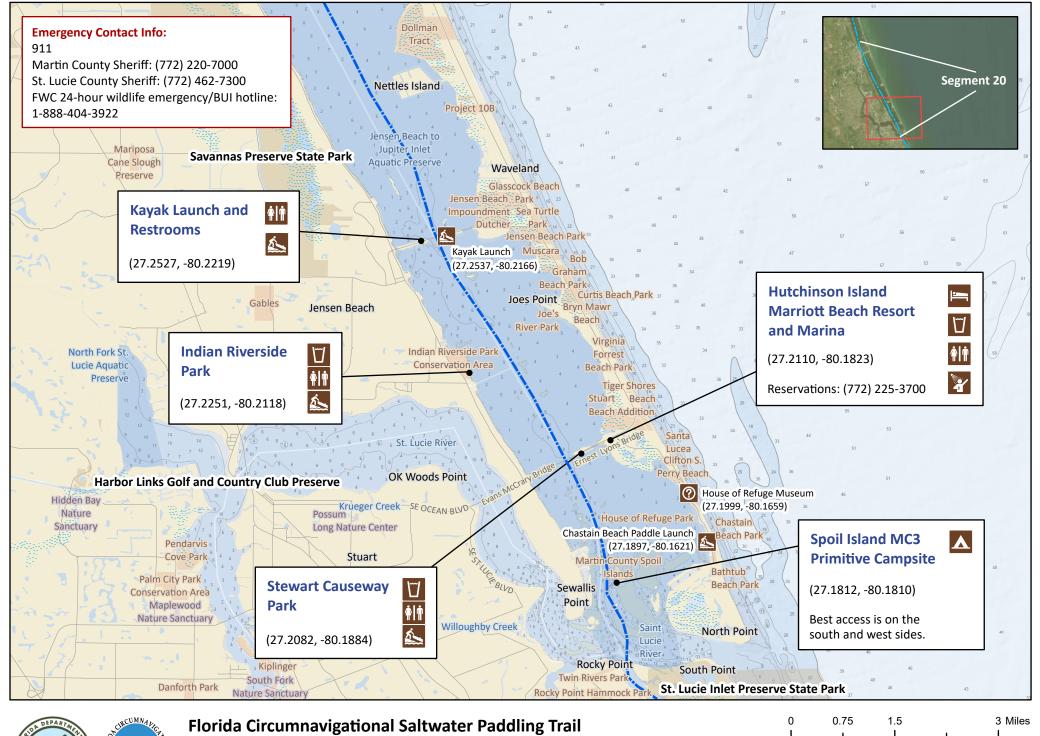

Segment 20: Hobe Sound/Ft. Pierce (Map 1 of 3)

Begin: Spoil Island MC3 End: SL13

Distance: 22.3 miles Duration: 1 day

Disclaimer: This guide is intended as an aid to navigation only. A Global Positioning System (GPS) unit is required and persons are

encouraged to supplement these maps with NOAA charts or Updated: 1/2023

Segment 20: Hobe Sound/Ft. Pierce (Map 2 of 3)

Begin: Spoil Island MC3 End: SL13

Distance: 22.3 miles Duration: 1 day

Disclaimer: This guide is intended as an aid to navigation only. A Global Positioning System (GPS) unit is required and persons are encouraged to supplement these maps with NOAA charts or