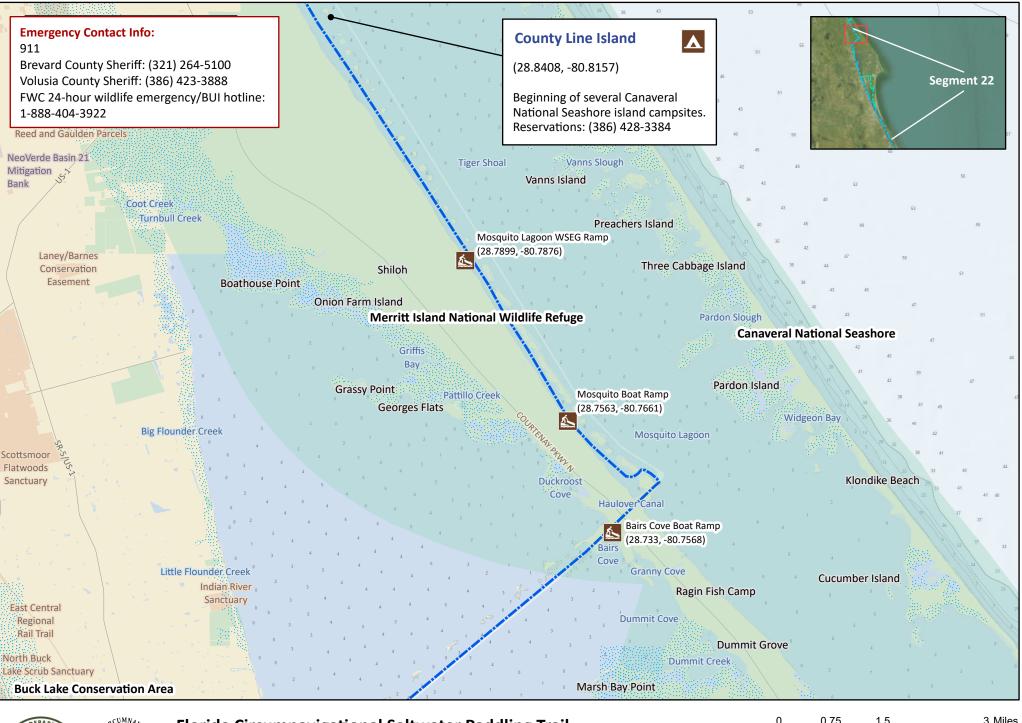

| ) 0.75 1.5 3 | 0.75 | 0 |
|--------------|------|---|
|              | 1    |   |

encouraged to supplement these maps with NOAA charts or other maps. Updated: 1/2023

Begin: IR9A Distance: 79.3 miles End: Canaveral National Seashore's County Line Island Duration: 5 days

Global Positioning System (GPS) unit is required and persons are encouraged to supplement these maps with NOAA charts or other maps Updated: 1/2023