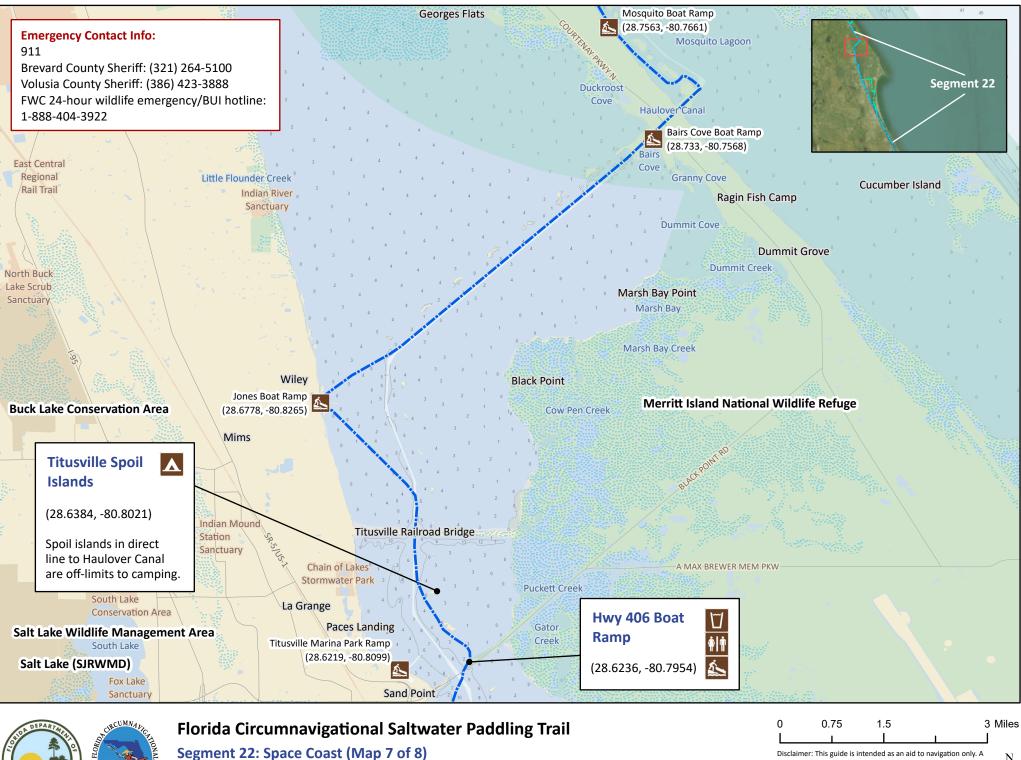

1.5

0.75

3 Miles

Florida Circumnavigational Saltwater Paddling Trail Segment 22: Space Coast (Map 6 of 8)

Begin: IR9A Distance: 79.3 miles End: Canaveral National Seashore's County Line Island Duration: 5 days