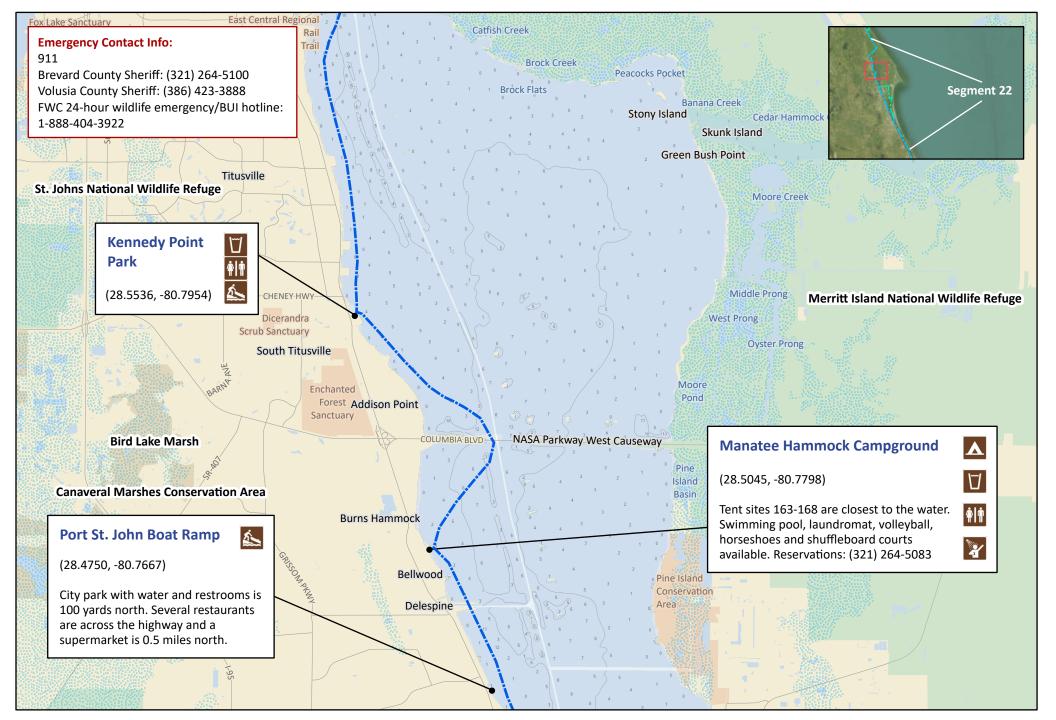

1.5

0.75

3 Miles

Florida Circumnavigational Saltwater Paddling Trail Segment 22: Space Coast (Map 6 of 8)

Begin: IR9A Distance: 79.3 miles End: Canaveral National Seashore's County Line Island Duration: 5 days

| ) 0.75 1.5 3 | 0.75 | 0 |
|--------------|------|---|
|              | 1    |   |

encouraged to supplement these maps with NOAA charts or other maps. Updated: 1/2023

Begin: IR9A Distance: 79.3 miles End: Canaveral National Seashore's County Line Island Duration: 5 days