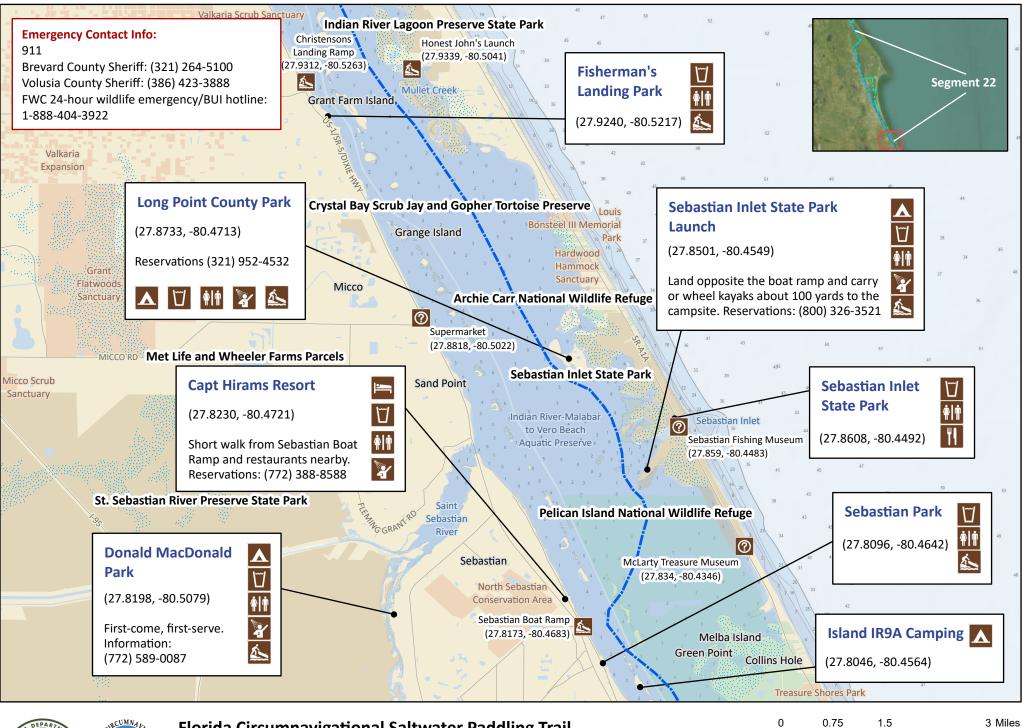

Florida Circumnavigational Saltwater Paddling Trail Segment 22: Space Coast (Map 1 of 8)

Begin: IR9A Distance: 79.3 miles End: Canaveral National Seashore's County Line Island Duration: 5 days

Disclaimer: This guide is intended as an aid to navigation only. A Global Positioning System (GPS) unit is required and persons are encouraged to supplement these maps with NOAA charts or other maps Updated: 1/2023

Begin: IR9A Distance: 79.3 miles End: Canaveral National Seashore's County Line Island Duration: 5 days

Disclaimer: This guide is intended as an aid to navigation only. A Global Positioning System (GPS) unit is required and persons are encouraged to supplement these maps with NOAA charts or other maps Updated: 1/2023