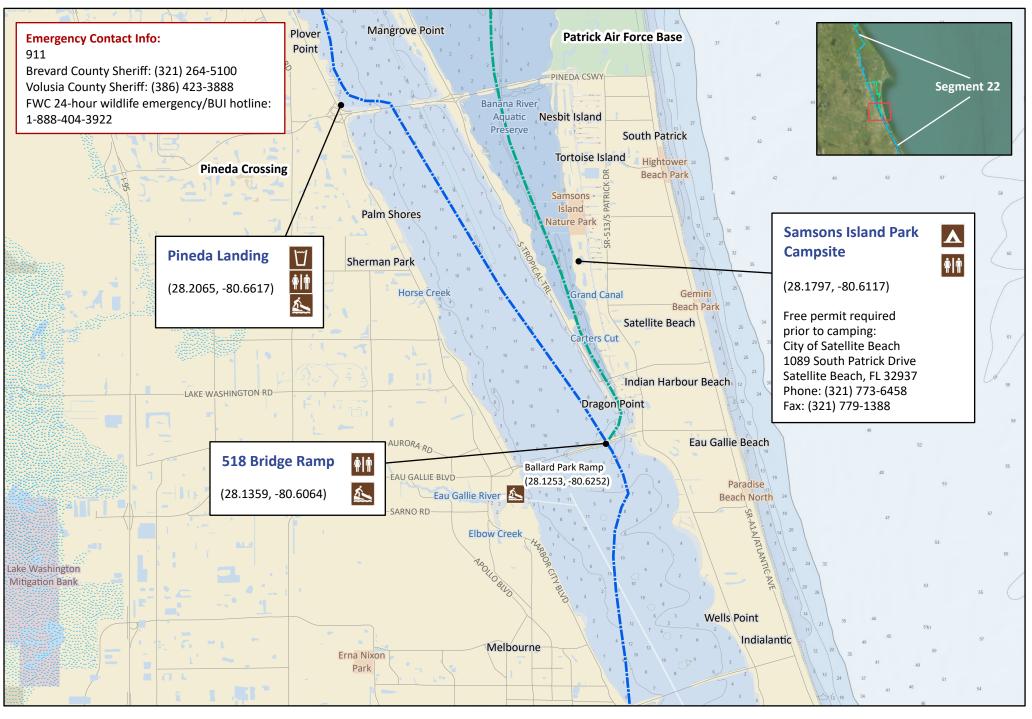

1.5

1

3 Miles

0.75

.

Florida Circumnavigational Saltwater Paddling Trail Segment 22: Space Coast (Map 4 of 8)

Begin: IR9A End: Canaveral National Seashore's County Line Island Duration: 5 days

Distance: 79.3 miles