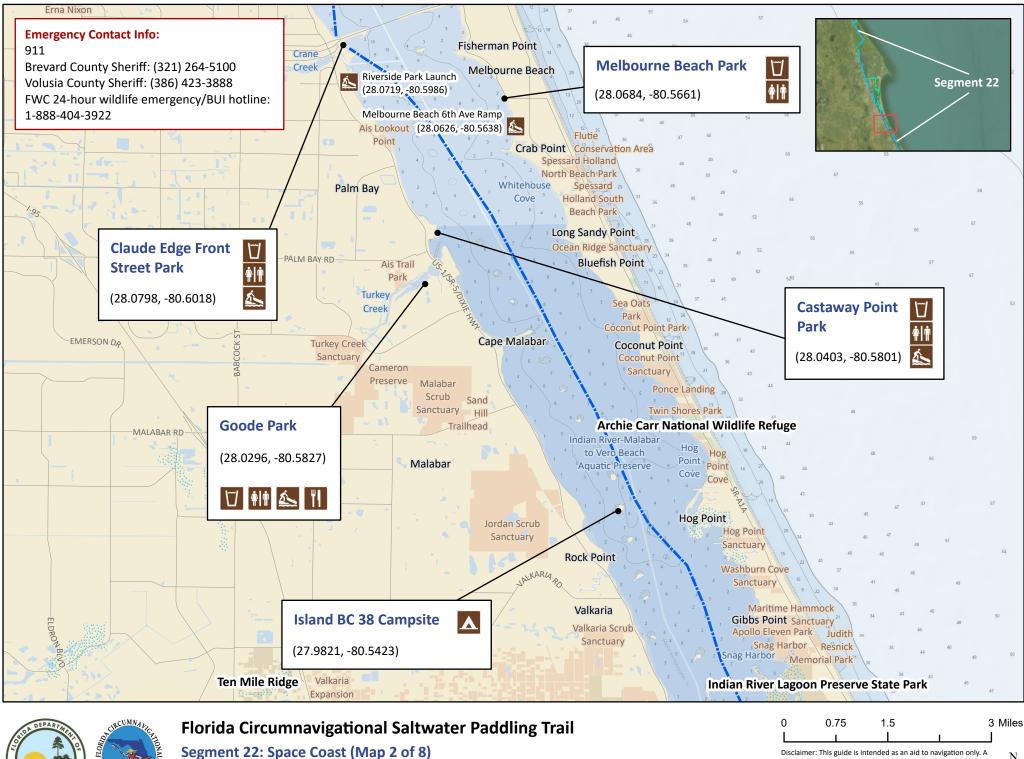

Florida Circumnavigational Saltwater Paddling Trail Segment 22: Space Coast (Map 3 of 8)

Begin: IR9ADistance: 79.3 milesEnd: Canaveral National Seashore's County Line IslandDuration: 5 days

| Disclaimer: This guide is intended as an aid to navigation only. A                                                          |  |
|-----------------------------------------------------------------------------------------------------------------------------|--|
| Global Positioning System (GPS) unit is required and persons are<br>encouraged to supplement these maps with NOAA charts or |  |
| other maps.                                                                                                                 |  |
| Updated: 1/2023                                                                                                             |  |

| Disclaimer | : This guide is | intended as an a   | id to navigation | n only. A |
|------------|-----------------|--------------------|------------------|-----------|
| Global Pos | itioning Syste  | m (GPS) unit is re | equired and per  | sons are  |
| encourage  | d to suppleme   | ent these maps v   | vith NOAA char   | ts or     |
| other map  | s.              |                    |                  |           |
| Updated:   | 1/2023          |                    |                  |           |