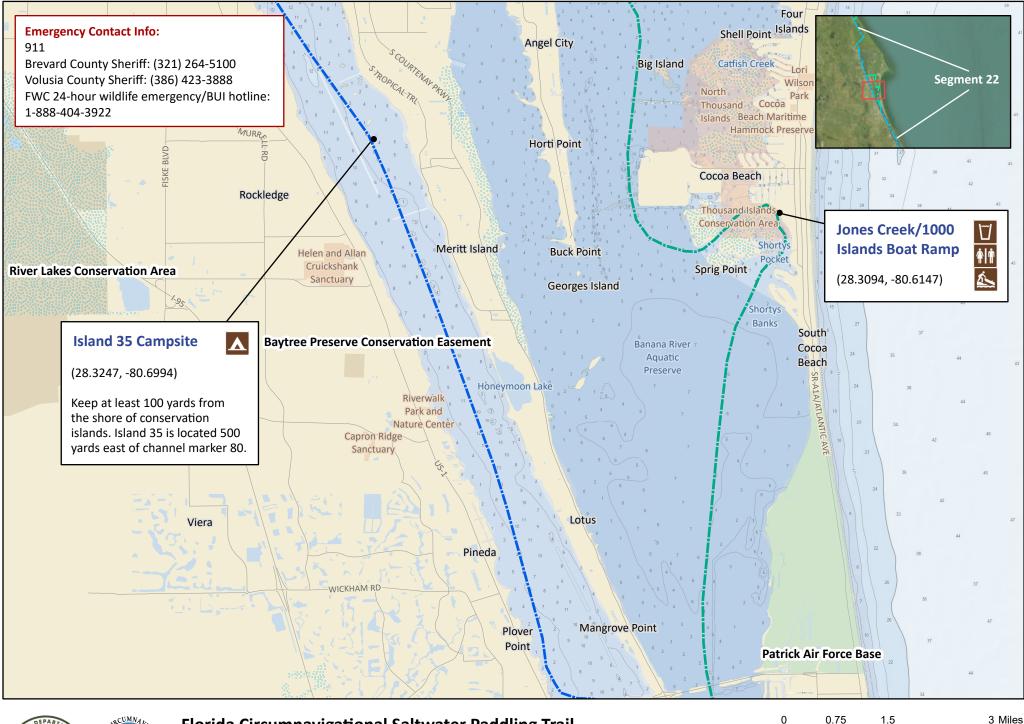

Florida Circumnavigational Saltwater Paddling Trail Segment 22: Space Coast (Map 3 of 8)

Begin: IR9ADistance: 79.3 milesEnd: Canaveral National Seashore's County Line IslandDuration: 5 days

| Disclaimer: This guide is intended as an aid to navigation only. A                                                          |  |
|-----------------------------------------------------------------------------------------------------------------------------|--|
| Global Positioning System (GPS) unit is required and persons are<br>encouraged to supplement these maps with NOAA charts or |  |
| other maps.                                                                                                                 |  |
| Updated: 1/2023                                                                                                             |  |