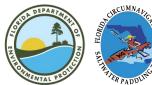

1.5

1

3 Miles

0.75

.

Florida Circumnavigational Saltwater Paddling Trail Segment 22: Space Coast (Map 4 of 8)

Begin: IR9A End: Canaveral National Seashore's County Line Island Duration: 5 days

Distance: 79.3 miles

| Disclaimer | : This guide is | intended as an a   | id to navigation | n only. A |
|------------|-----------------|--------------------|------------------|-----------|
| Global Pos | itioning Syste  | m (GPS) unit is re | equired and per  | sons are  |
| encourage  | d to suppleme   | ent these maps v   | vith NOAA char   | ts or     |
| other map  | s.              |                    |                  |           |
| Updated:   | 1/2023          |                    |                  |           |