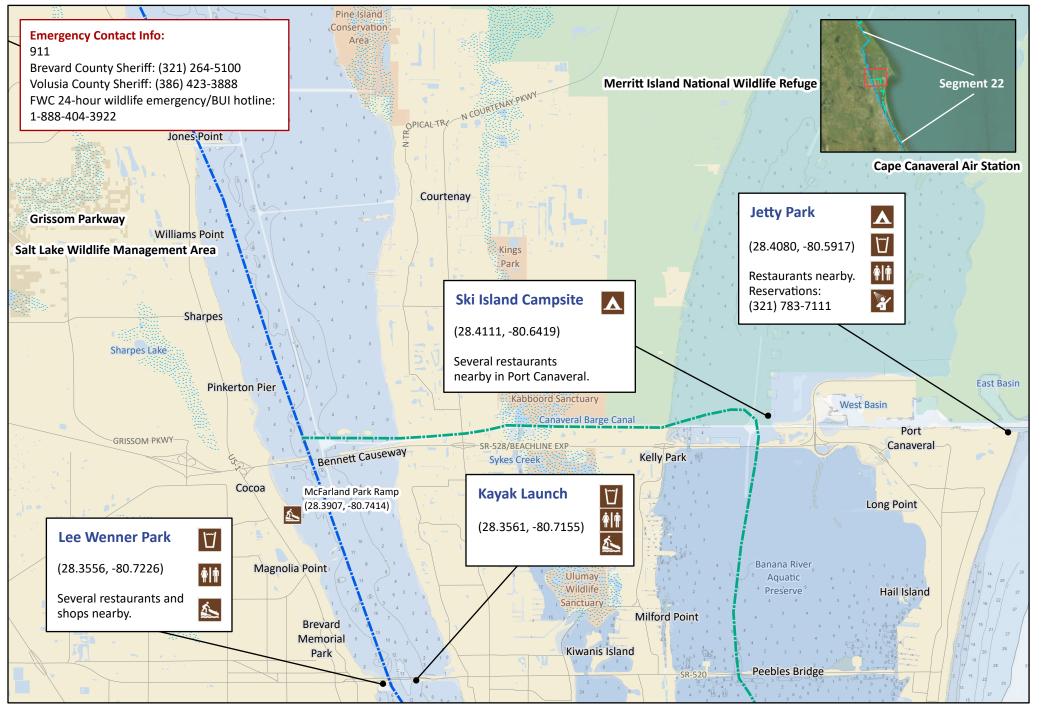

Florida Circumnavigational Saltwater Paddling Trail Segment 22: Space Coast (Map 5 of 8)

Begin: IR9ADistance: 79.3 milesEnd: Canaveral National Seashore's County Line IslandDuration: 5 days

Disclaimer: This guide is intended as an aid to navigation only. A Global Positioning System (GPS) unit is required and persons are encouraged to supplement these maps with NOAA charts or other maps. Updated: 1/2023