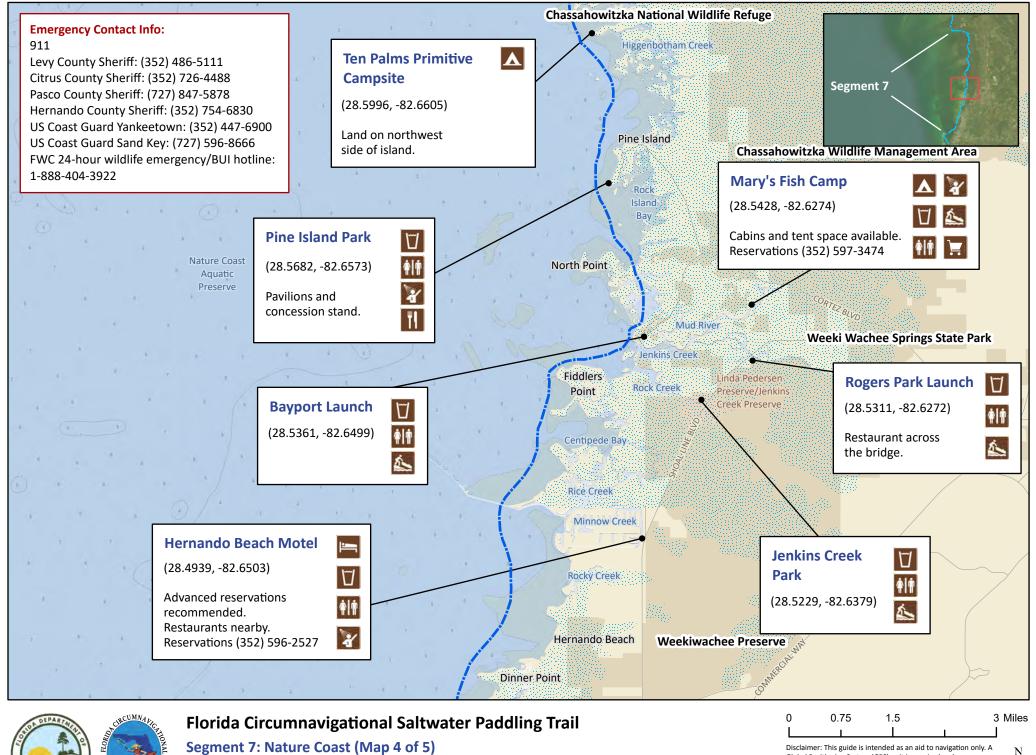

Begin: Cross Florida Greenway Spoil Island Campsite End: Hudson Beach Park

Distance: 58 miles Duration: 4 days

encouraged to supplement these maps with NOAA charts or

Updated: 12/2022

Segment 7: Nature Coast (Map 2 of 5)

Begin: Cross Florida Greenway Spoil Island Campsite End: Hudson Beach Park

Distance: 58 miles Duration: 4 days

Disclaimer: This guide is intended as an aid to navigation only. A Global Positioning System (GPS) unit is required and persons are encouraged to supplement these maps with NOAA charts or Updated: 12/2022

Begin: Cross Florida Greenway Spoil Island Campsite End: Hudson Beach Park

Distance: 58 miles
Duration: 4 days

Disclaimer: This guide is intended as an aid to navigation only. A Global Positioning System (GPS) unit is required and persons are encouraged to supplement these maps with NOAA charts or other maps.

Updated: 12/2022

Begin: Cross Florida Greenway Spoil Island Campsite End: Hudson Beach Park

Distance: 58 miles Duration: 4 days

Global Positioning System (GPS) unit is required and persons are encouraged to supplement these maps with NOAA charts or Updated: 12/2022

Begin: Cross Florida Greenway Spoil Island Campsite End: Hudson Beach Park

Distance: 58 miles Duration: 4 days

encouraged to supplement these maps with NOAA charts or Updated: 12/2022