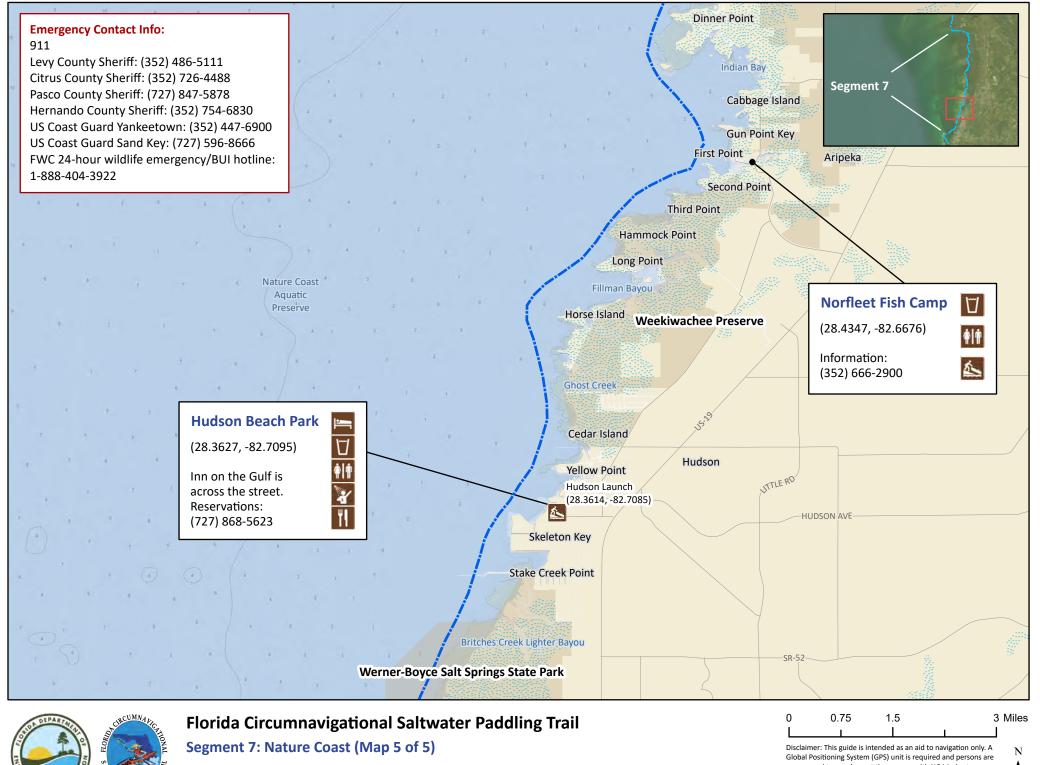

Begin: Cross Florida Greenway Spoil Island Campsite End: Hudson Beach Park

Distance: 58 miles Duration: 4 days

encouraged to supplement these maps with NOAA charts or

Updated: 12/2022

Segment 7: Nature Coast (Map 2 of 5)

Begin: Cross Florida Greenway Spoil Island Campsite End: Hudson Beach Park

Distance: 58 miles Duration: 4 days

Disclaimer: This guide is intended as an aid to navigation only. A Global Positioning System (GPS) unit is required and persons are encouraged to supplement these maps with NOAA charts or Updated: 12/2022

Begin: Cross Florida Greenway Spoil Island Campsite End: Hudson Beach Park

Distance: 58 miles
Duration: 4 days

Disclaimer: This guide is intended as an aid to navigation only. A Global Positioning System (GPS) unit is required and persons are encouraged to supplement these maps with NOAA charts or other maps.

Updated: 12/2022

Begin: Cross Florida Greenway Spoil Island Campsite End: Hudson Beach Park

Distance: 58 miles Duration: 4 days

Global Positioning System (GPS) unit is required and persons are encouraged to supplement these maps with NOAA charts or Updated: 12/2022

Begin: Cross Florida Greenway Spoil Island Campsite End: Hudson Beach Park

Distance: 58 miles Duration: 4 days

encouraged to supplement these maps with NOAA charts or Updated: 12/2022