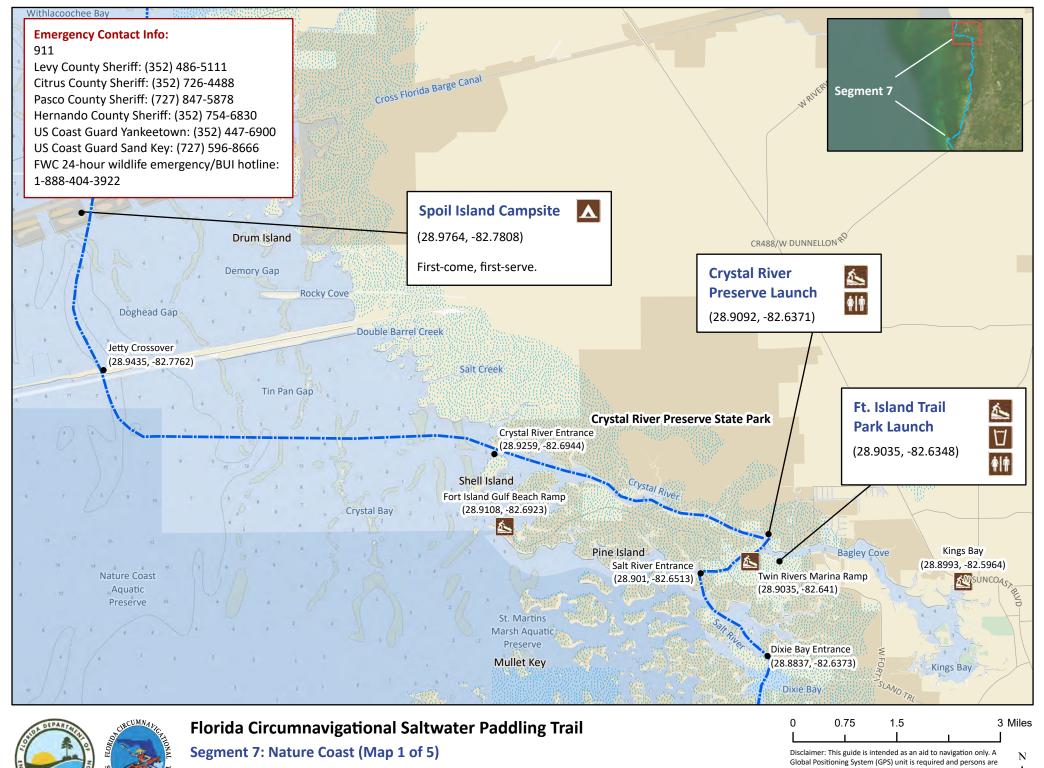

Begin: Cross Florida Greenway Spoil Island Campsite End: Hudson Beach Park

Distance: 58 miles Duration: 4 days

encouraged to supplement these maps with NOAA charts or

Updated: 12/2022

Segment 7: Nature Coast (Map 2 of 5)

Begin: Cross Florida Greenway Spoil Island Campsite End: Hudson Beach Park

Distance: 58 miles Duration: 4 days

Disclaimer: This guide is intended as an aid to navigation only. A Global Positioning System (GPS) unit is required and persons are encouraged to supplement these maps with NOAA charts or Updated: 12/2022

Begin: Cross Florida Greenway Spoil Island Campsite End: Hudson Beach Park

Distance: 58 miles
Duration: 4 days

Disclaimer: This guide is intended as an aid to navigation only. A Global Positioning System (GPS) unit is required and persons are encouraged to supplement these maps with NOAA charts or other maps.

Updated: 12/2022

Begin: Cross Florida Greenway Spoil Island Campsite End: Hudson Beach Park

Distance: 58 miles Duration: 4 days

Global Positioning System (GPS) unit is required and persons are encouraged to supplement these maps with NOAA charts or Updated: 12/2022

Begin: Cross Florida Greenway Spoil Island Campsite End: Hudson Beach Park

Distance: 58 miles Duration: 4 days

encouraged to supplement these maps with NOAA charts or Updated: 12/2022