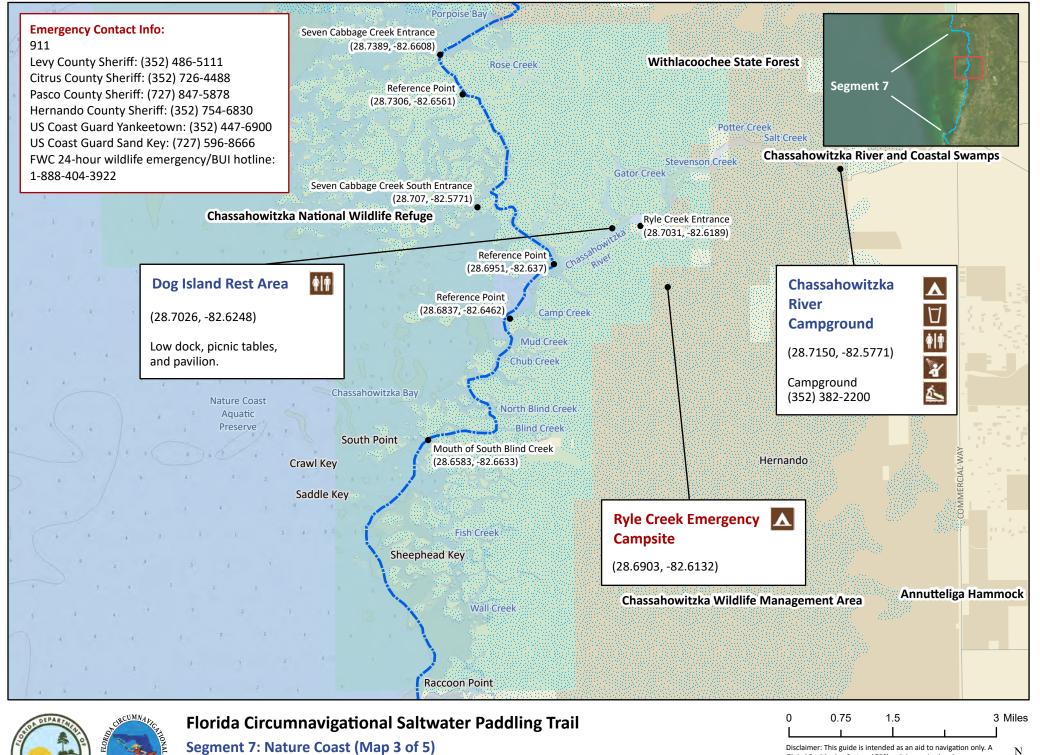

Begin: Cross Florida Greenway Spoil Island Campsite End: Hudson Beach Park

Distance: 58 miles Duration: 4 days

encouraged to supplement these maps with NOAA charts or

Updated: 12/2022

Segment 7: Nature Coast (Map 2 of 5)

Begin: Cross Florida Greenway Spoil Island Campsite End: Hudson Beach Park

Distance: 58 miles Duration: 4 days

Disclaimer: This guide is intended as an aid to navigation only. A Global Positioning System (GPS) unit is required and persons are encouraged to supplement these maps with NOAA charts or Updated: 12/2022

Begin: Cross Florida Greenway Spoil Island Campsite End: Hudson Beach Park

Distance: 58 miles
Duration: 4 days

Disclaimer: This guide is intended as an aid to navigation only. A Global Positioning System (GPS) unit is required and persons are encouraged to supplement these maps with NOAA charts or other maps.

Updated: 12/2022

Begin: Cross Florida Greenway Spoil Island Campsite End: Hudson Beach Park

Distance: 58 miles Duration: 4 days

Global Positioning System (GPS) unit is required and persons are encouraged to supplement these maps with NOAA charts or Updated: 12/2022

Begin: Cross Florida Greenway Spoil Island Campsite End: Hudson Beach Park

Distance: 58 miles Duration: 4 days

encouraged to supplement these maps with NOAA charts or Updated: 12/2022