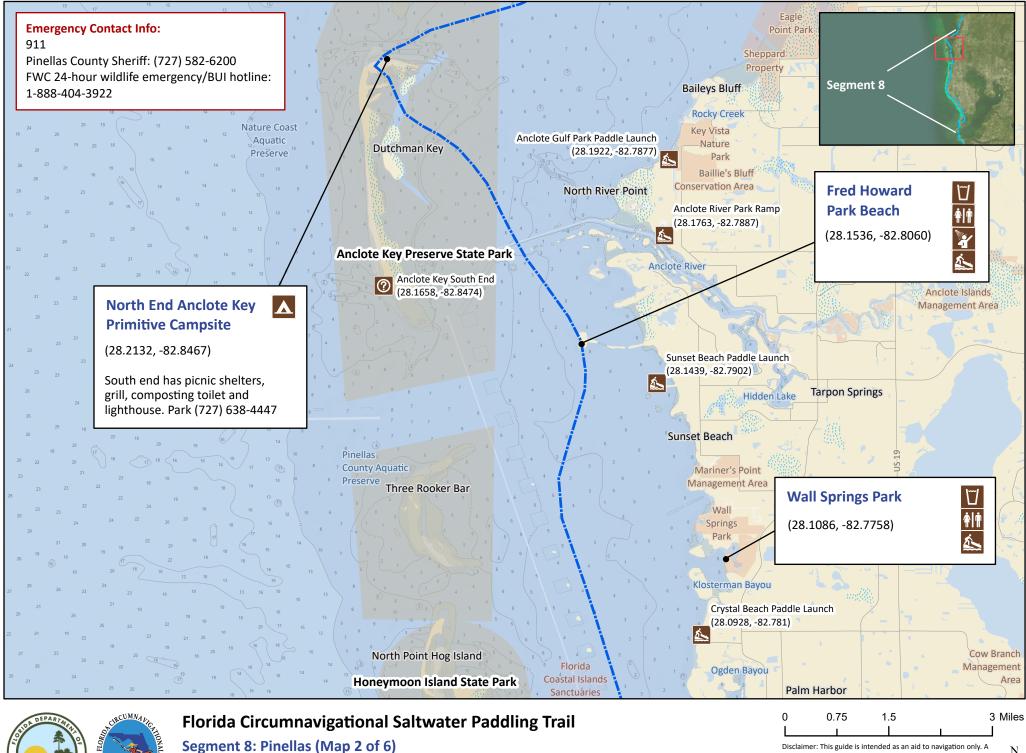

Begin: Hudson Beach Park End: Fort De Soto Park or Shell Key Distance: 61 miles Duration: 4 days

Begin: Hudson Beach Park End: Fort De Soto Park or Shell Key Distance: 61 miles Duration: 4 days

Segment 8: Pinellas (Map 5 of 6)