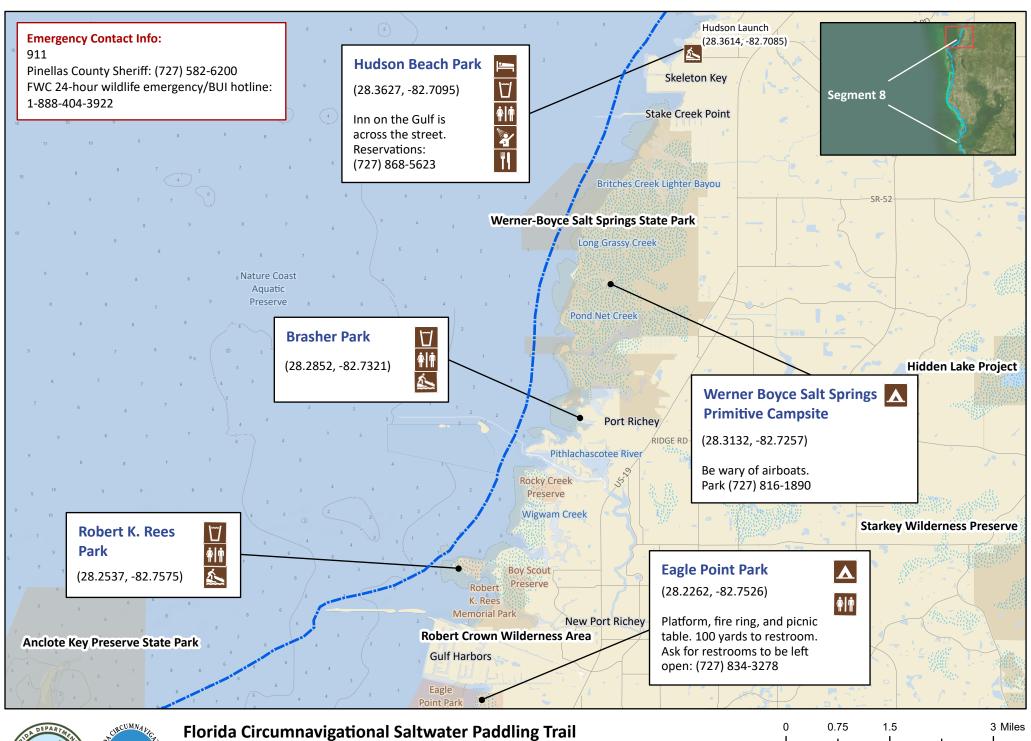

Segment 8: Pinellas (Map 1 of 6)

Begin: Hudson Beach Park End: Fort De Soto Park or Shell Key Distance: 61 miles Duration: 4 days

Begin: Hudson Beach Park End: Fort De Soto Park or Shell Key Distance: 61 miles Duration: 4 days