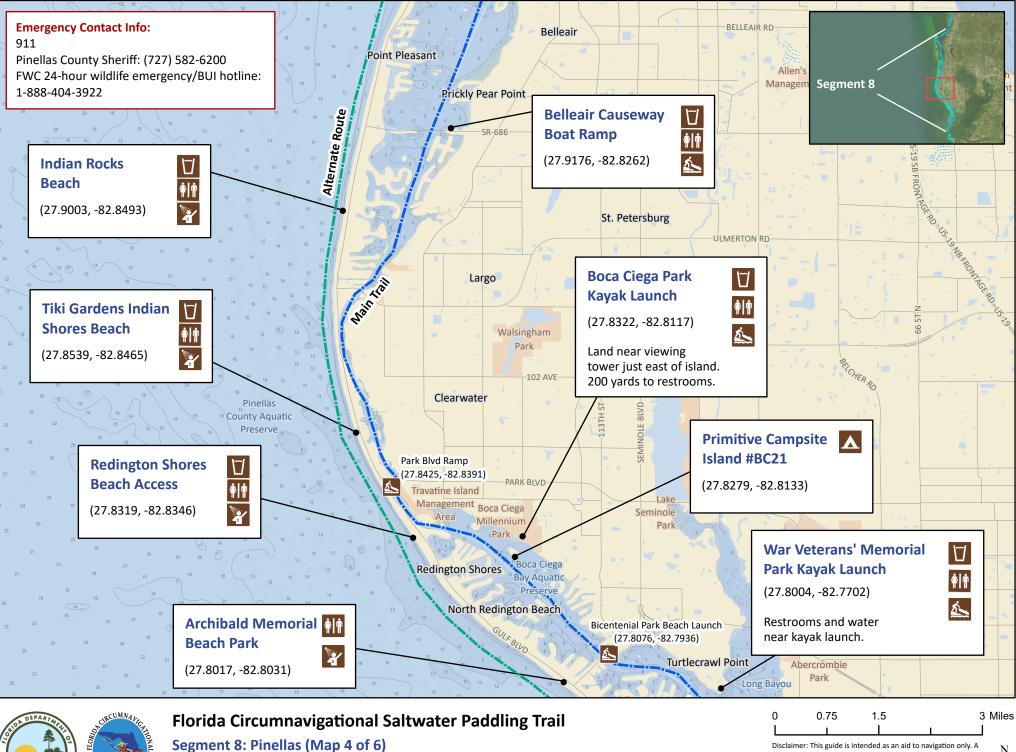

## Florida Circumnavigational Saltwater Paddling Trail Segment 8: Pinellas (Map 6 of 6)

Begin: Hudson Beach Park End: Fort De Soto Park or Shell Key Distance: 61 miles Duration: 4 days 0 0.75 1.5 3 Miles Disclaimer: This guide is intended as an aid to navigation only. A Global Positioning System (GPS) unit is required and persons are encouraged to supplement these maps with NOAA charts or other maps.