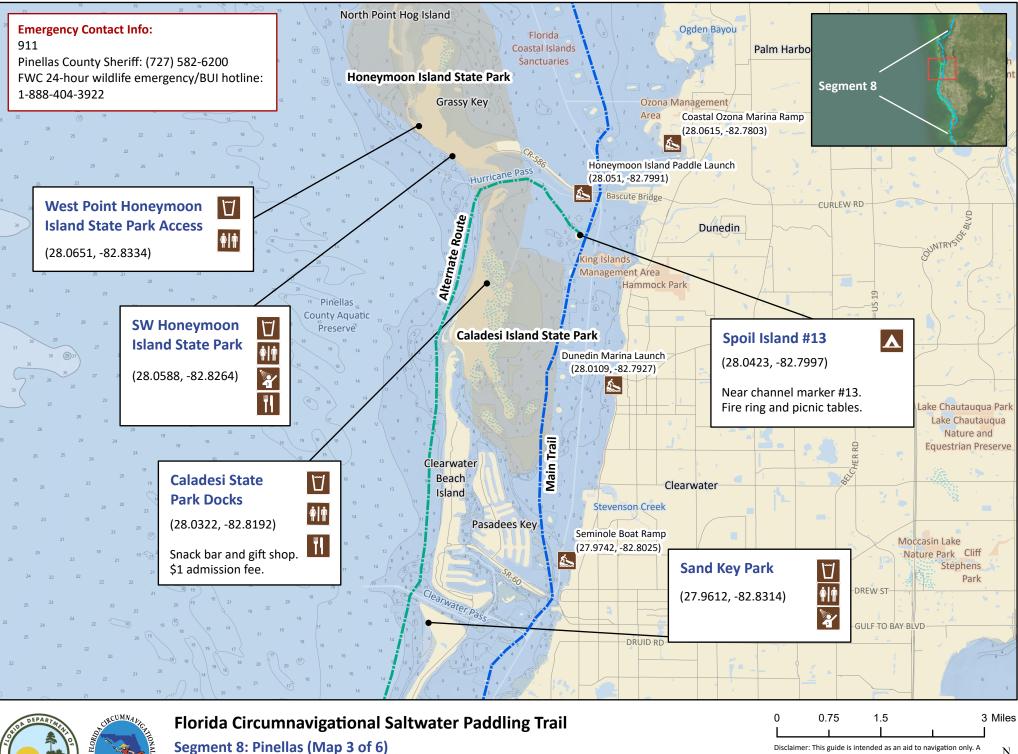

Begin: Hudson Beach Park End: Fort De Soto Park or Shell Key Distance: 61 miles Duration: 4 days

THE DEPARTMENT OF THE PADOLING