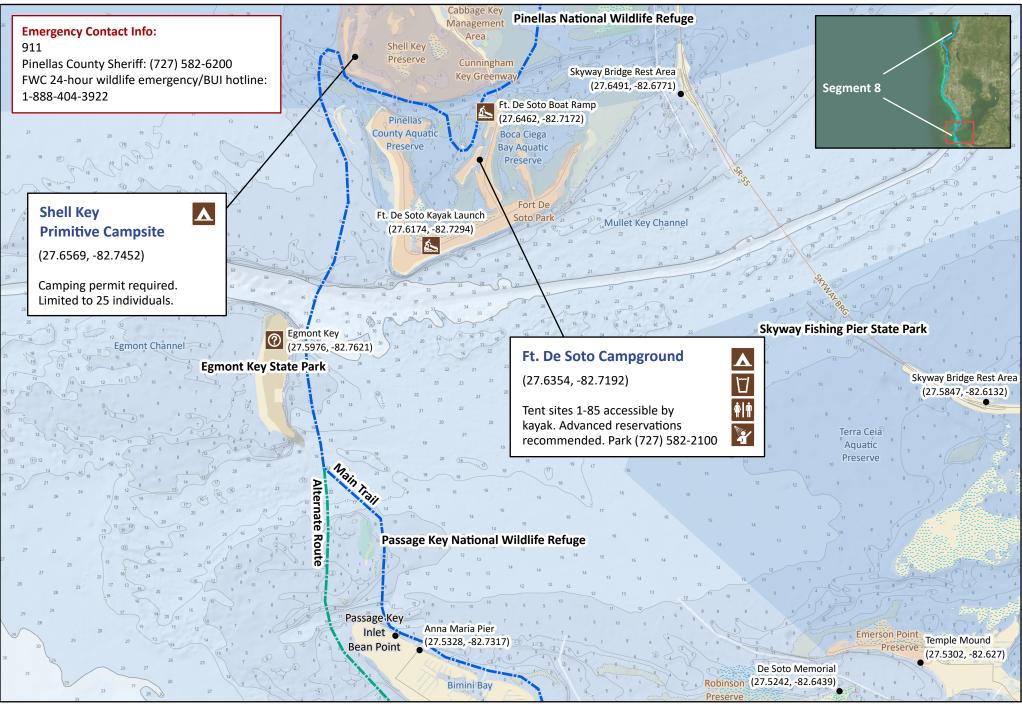

## Florida Circumnavigational Saltwater Paddling Trail Segment 8: Pinellas (Map 6 of 6)

Begin: Hudson Beach Park End: Fort De Soto Park or Shell Key Distance: 61 miles Duration: 4 days 0 0.75 1.5 3 Miles Disclaimer: This guide is intended as an aid to navigation only. A Global Positioning System (GPS) unit is required and persons are encouraged to supplement these maps with NOAA charts or other maps.