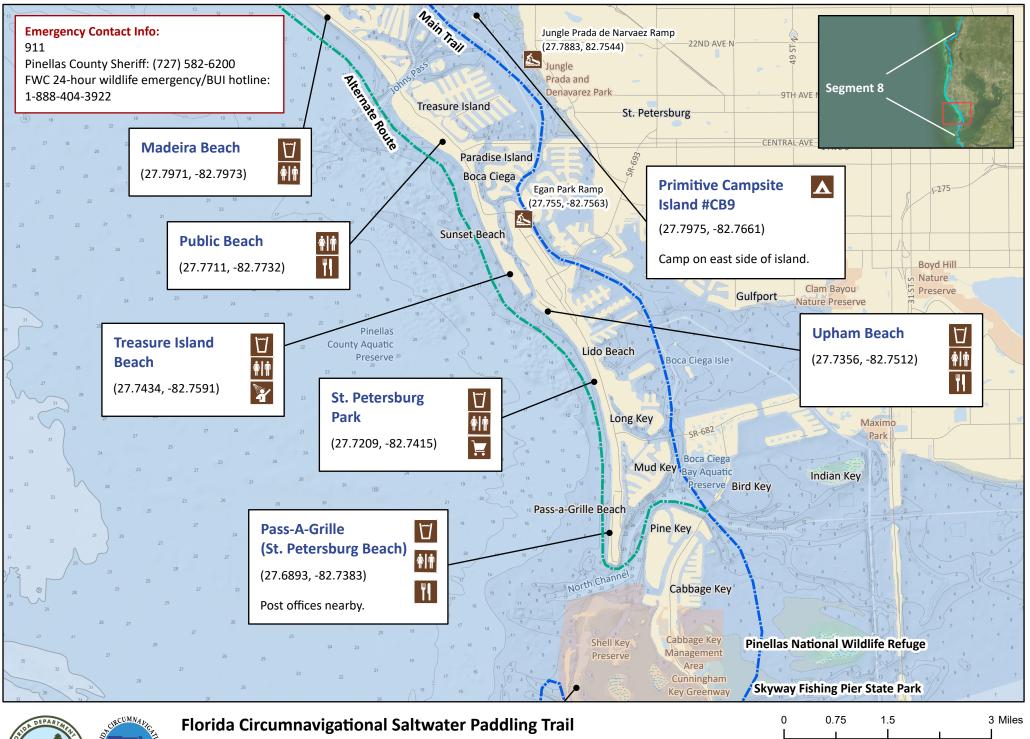

Segment 8: Pinellas (Map 1 of 6)

Begin: Hudson Beach Park End: Fort De Soto Park or Shell Key Distance: 61 miles Duration: 4 days

Begin: Hudson Beach Park End: Fort De Soto Park or Shell Key Distance: 61 miles Duration: 4 days

Begin: Hudson Beach Park End: Fort De Soto Park or Shell Key Distance: 61 miles Duration: 4 days

Begin: Hudson Beach Park End: Fort De Soto Park or Shell Key Distance: 61 miles Duration: 4 days

Segment 8: Pinellas (Map 5 of 6)

Begin: Hudson Beach Park End: Fort De Soto Park or Shell Key Distance: 61 miles Duration: 4 days

THE DEPARTMENT OF THE PADOLING