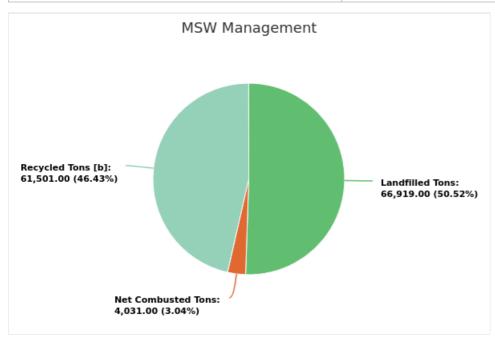

#### MSW Management

Member: Sumter County

Displaying 1 result

| LANDFILLED<br>TONS | NET COMBUSTED<br>TONS | RECYCLED TONS [B] | STOCKPILED<br>TONS | TOTAL      | TOTAL POUNDS PER CAPITA PER<br>DAY |
|--------------------|-----------------------|-------------------|--------------------|------------|------------------------------------|
| 66,919.00          | 4,031.00              | 61,501.00         |                    | 132,451.00 | 5.81                               |