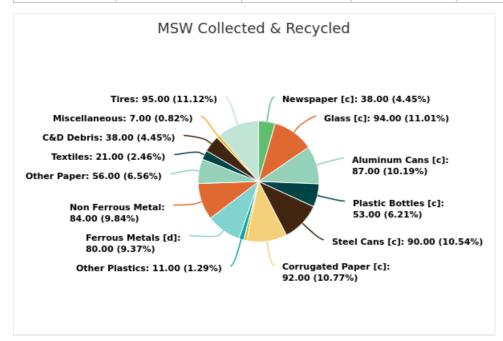

### MSW Collected & Recycled

Member:

**Sumter County** 

Displaying 19 results

| MATERIAL TYPE        | TONS OF MSW COLLECTED | TONS OF MSW RECYCLED | % MSW RECYCLED |
|----------------------|-----------------------|----------------------|----------------|
| Newspaper [c]        | 1,695.00              | 650.00               | 38%            |
| Glass [c]            | 5,020.00              | 4,729.00             | 94%            |
| Aluminum Cans [c]    | 517.00                | 450.00               | 87%            |
| Plastic Bottles [c]  | 1,325.00              | 703.00               | 53%            |
| Steel Cans [c]       | 450.00                | 405.00               | 90%            |
| Corrugated Paper [c] | 9,060.00              | 8,342.00             | 92%            |
| Office Paper [c]     | 2,026.00              | 139.00               | 7%             |
| Yard Trash [c]       | 66.00                 | 0                    | 0%             |
| Other Plastics       | 4,861.00              | 540.00               | 11%            |
| Ferrous Metals [d]   | 11,907.00             | 9,504.00             | 80%            |
| White Goods [d]      | 66.00                 | 0                    | 0%             |
| Non Ferrous Metal    | 2,305.00              | 1,931.00             | 84%            |
| Other Paper          | 11,603.00             | 6,514.00             | 56%            |
| Textiles             | 1,523.00              | 320.00               | 21%            |
| C&D Debris           | 69,470.00             | 26,317.00            | 38%            |
| Food                 | 5,483.00              | 81.00                | 1%             |
| Miscellaneous        | 4,478.00              | 308.00               | 7%             |
| Tires                | 596.00                | 568.00               | 95%            |
| Process Fuel [e][f]  |                       | 0                    |                |
| Total                | 132,451.00            | 61,501.00            | 46.43          |