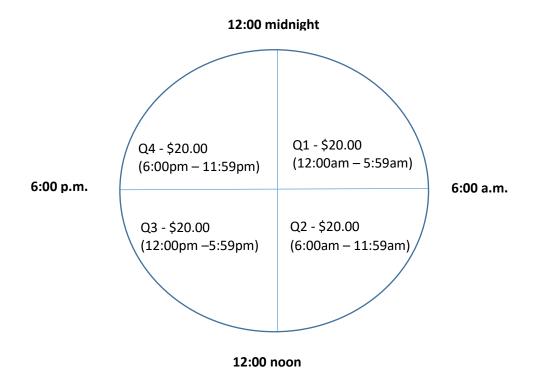

## Please note:

Contractors are only eligible for the Per Diem option when overnight travel is required. Invoicing will be based on a \$20 per daily quarter basis.

For example: A Contractor leaves the office at 9:00 a.m. on Day 1 and returns to the office the next day at 7:00 p.m., the calculation would be as follows:

Day 1: 9:00 a.m. falls in the second daily quarter of 6:00 a.m. to Noon, the contractor would be eligible for Qtrs. 2, 3 and 4 on Day 1. (3 @ \$20 per quarter = \$60)

Day 2: 7:00 p.m. falls in the fourth daily quarter of 6:00 p.m. to Midnight, the contractor would be eligible for Qtrs. 1, 2, 3 and 4 on Day 2. (4 @ \$20 per quarter = \$80)